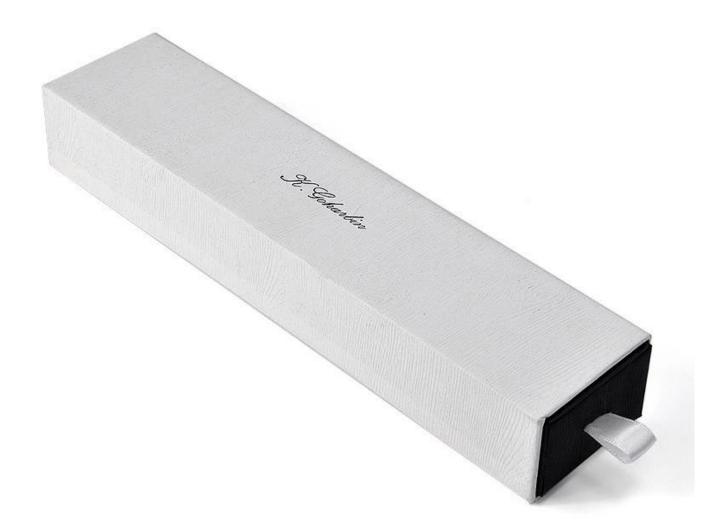

# Yadao customized drawer paper box long bracelet packaging box watch box with pad insert

## Product discription:

| product name    | Bracelet/watch drawer box        |
|-----------------|----------------------------------|
| Material        | Paper + Velvet                   |
| Size            | Customized                       |
| Color           | Customized                       |
| MOQ             | 3000 pcs                         |
| Logo            | It can be printed as your design |
| Sample          | Available                        |
| OEM / ODM       | Offer                            |
| Place of origin | Guangdong, China (mainland)      |

## Product details: