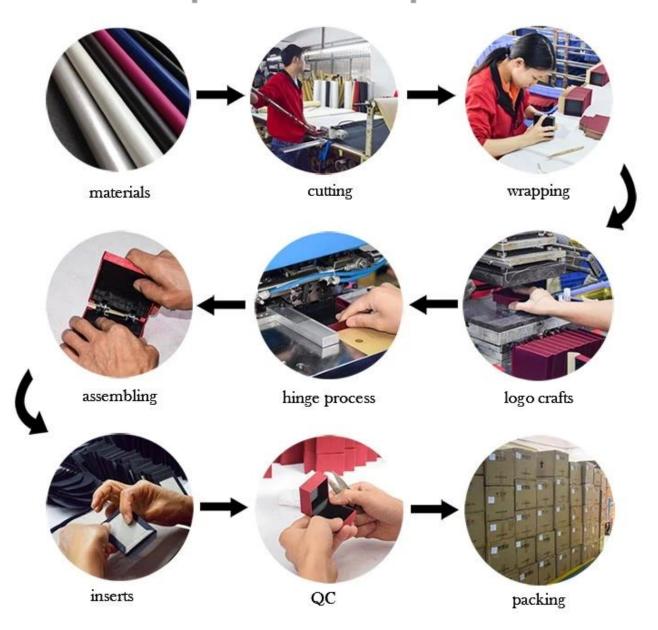

| Paper + Velvet                   |
| Size            | Customized                       |
| Color           | Customized                       |
| MOQ             | 3000 pcs                         |
| Logo            | It can be printed as your design |
| Sample          | Available                        |
| OEM / ODM       | Offer                            |
| Place of origin | Guangdong, China (mainland)      |

## Product details:









### Other products that may interest you:







### **Environment**:



×

Our exhibition []

2019 Hongkong international jewellery show



## 2018 Hongkong international jewellery show



## 2017 Hongkong international jewellery show



Visiting customer:



## **Productive process:**

## **Production Process**



## Box production process



Packaging and delivery []





### **Shipment:**













### certificate:





**Cooperation partners:** 































### **FAQ**

### Q1. What is your product range?

- 1. Jewelry display --- Earrings / necklace / pendant / bracelet / bracelet / display stand
- 2. Trays for jewelry
- 3. Jewelry set
- 4. jewelry box --- paper box / plastic box / wooden box / velvet box
- 5. Packaging --- Jewelry bags / Paper gift bags

#### Q2. Are you a direct manufacturer?

Yes. Since 2003 we have been specializing in jewelery and packaging displays for over 10 years.

#### Q3. Do you have items in stock to sell?

No. We customize. This means that all the details --- size, material, color, quantity, design, logo --- will be finished following your ideas.

#### Q4. Do you inspect