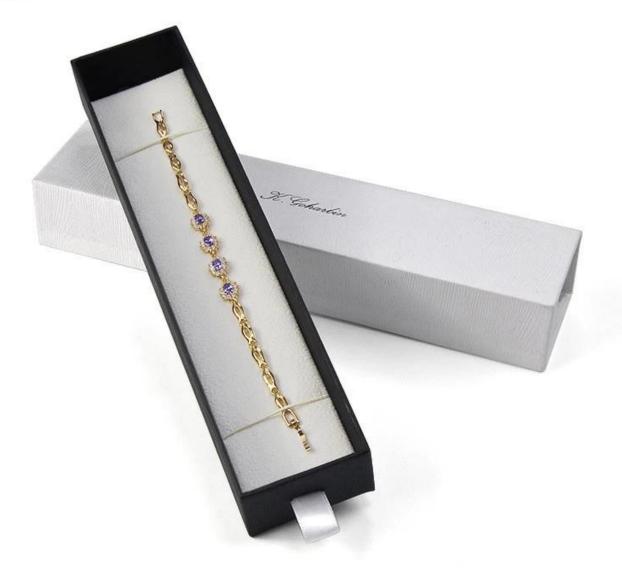

# Yadao customized drawer paper box long bracelet packaging box watch box with pad insert

## Product discription:

| product name    | Bracelet/watch drawer box        |
|-----------------|----------------------------------|
| Material        | Paper + Velvet                   |
| Size            | Customized                       |
| Color           | Customized                       |
| MOQ             | 3000 pcs                         |
| Logo            | It can be printed as your design |
| Sample          | Available                        |
| OEM / ODM       | Offer                            |
| Place of origin | Guangdong, China (mainland)      |

## Product details: