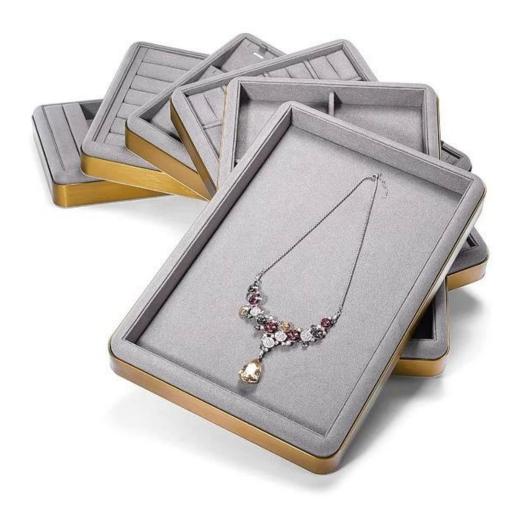

## JEWELRY RACK

## Jewelry Rack

EB022

| 型号      | L cm | W cm | H cm | Wg  |
|---------|------|------|------|-----|
| EB02201 | 30   | 20   | 4    | 745 |
| EB02202 | 30   | 20   | 4    | 815 |
| EB02203 | 30   | 20   | 4    | 780 |
| EB02204 | 30   | 20   | 4    | 815 |
| EB02205 | 30   | 20   | 4    | 895 |
| EB02206 | 30   | 20   | 4    | 880 |