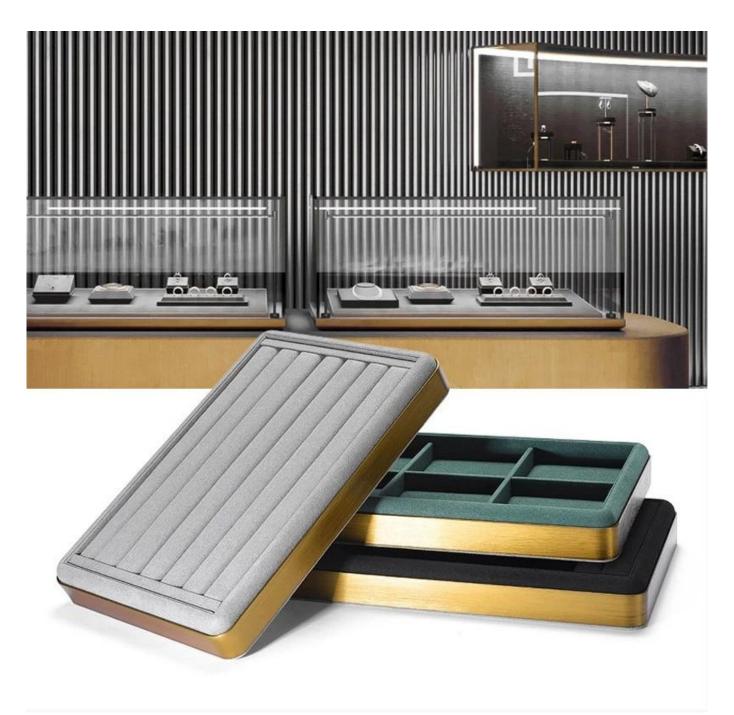

## JEWELRY RACK

## Jewelry Rack

EB022

| 型号      | L cm | W cm | H cm | Wg  |
|---------|------|------|------|-----|
| EB02201 | 30   | 20   | 4    | 745 |
| EB02202 | 30   | 20   | 4    | 815 |
| EB02203 | 30   | 20   | 4    | 780 |
| EB02204 | 30   | 20   | 4    | 815 |
| EB02205 | 30   | 20   | 4    | 895 |
| EB02206 | 30   | 20   | 4    | 880 |