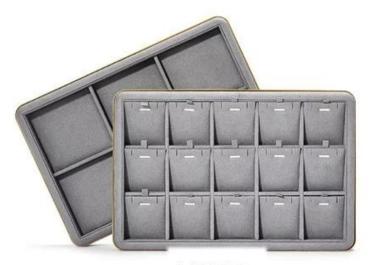

## JEWELRY RACK

## Jewelry Rack

EB022

| 型号      | L cm | W cm | H cm | Wg  |
|---------|------|------|------|-----|
| EB02201 | 30   | 20   | 4    | 745 |
| EB02202 | 30   | 20   | 4    | 815 |
| EB02203 | 30   | 20   | 4    | 780 |
| EB02204 | 30   | 20   | 4    | 815 |
| EB02205 | 30   | 20   | 4    | 895 |
| EB02206 | 30   | 20   | 4    | 880 |