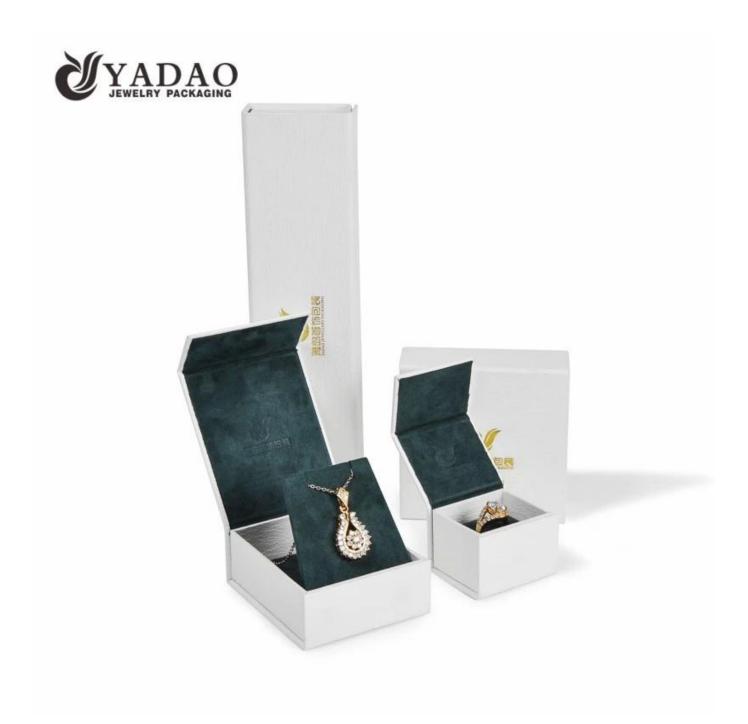

# Yadao classical style paper box flap lid jewelry packaging box with suede wrapped insid e

# Product description:

| product name    | Flap Lid Paper Box               |
|-----------------|----------------------------------|
| Material        | Plastic + velvet + leather       |
| Size            | Customized                       |
| Color           | Customized                       |
| MOQ             | 3000 pieces                      |
| Logo            | It can be printed as your design |
| Sample          | Available                        |
| OEM / ODM       | To offer                         |
| Place of origin | Guangdong, China (mainland)      |

### **Product details:**