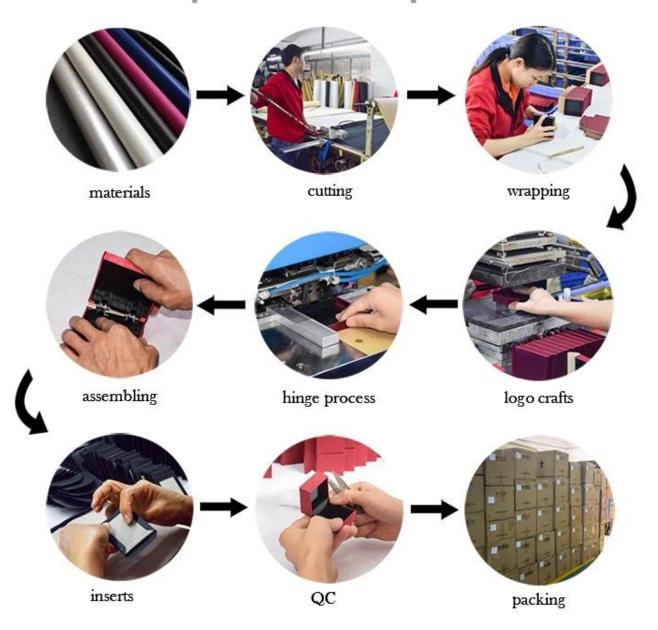

| Plastic + velvet + leather       |
| Size            | Customized                       |
| Color           | Customized                       |
| MOQ             | 3000 pieces                      |
| Logo            | It can be printed as your design |
| Sample          | Available                        |
| OEM / ODM       | To offer                         |
| Place of origin | Guangdong, China (mainland)      |

### **Product details:**







## Other products that may interest you:







### **Environment**:



×

Our exhibition []

2019 Hongkong international jewellery show



# 2018 Hongkong international jewellery show



# 2017 Hongkong international jewellery show



Visiting customer:



# **Productive process:**

# **Production Process**



# Box production process



Packaging and delivery  $\square$ 





### **Shipment:**













### certificate:





**Cooperation partners:** 































### **FAQ**

### Q1. What is your product range?

- 1. Jewelry display --- Earrings / necklace / pendant / bracelet / bracelet / display stand
- 2. Trays for jewelry
- 3. Jewelry sets
- 4. jewelry box --- paper box / plastic box / wooden box / velvet box
- 5. Packaging --- Jewelry bags / Paper gift bags

#### Q2. Are you a direct manufacturer?

Yes. Since 2003 we have been specialized in jewelery and packaging displays for over 10 years.

#### Q3. Do you have items in stock to sell?

No. We customize. This means that all the details --- size, material, color, quantity, design, logo --- will be finished following your ideas.

#### Q4. Do yo