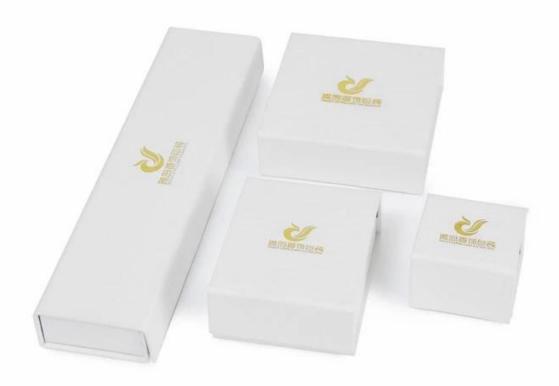

# Yadao classical style paper box flap lid jewelry packaging box with suede wrapped insid e

# Product description:

| product name    | Flap Lid Paper Box               |
|-----------------|----------------------------------|
| Material        | Plastic + velvet + leather       |
| Size            | Customized                       |
| Color           | Customized                       |
| MOQ             | 3000 pieces                      |
| Logo            | It can be printed as your design |
| Sample          | Available                        |
| OEM / ODM       | To offer                         |
| Place of origin | Guangdong, China (mainland)      |

### **Product details:**