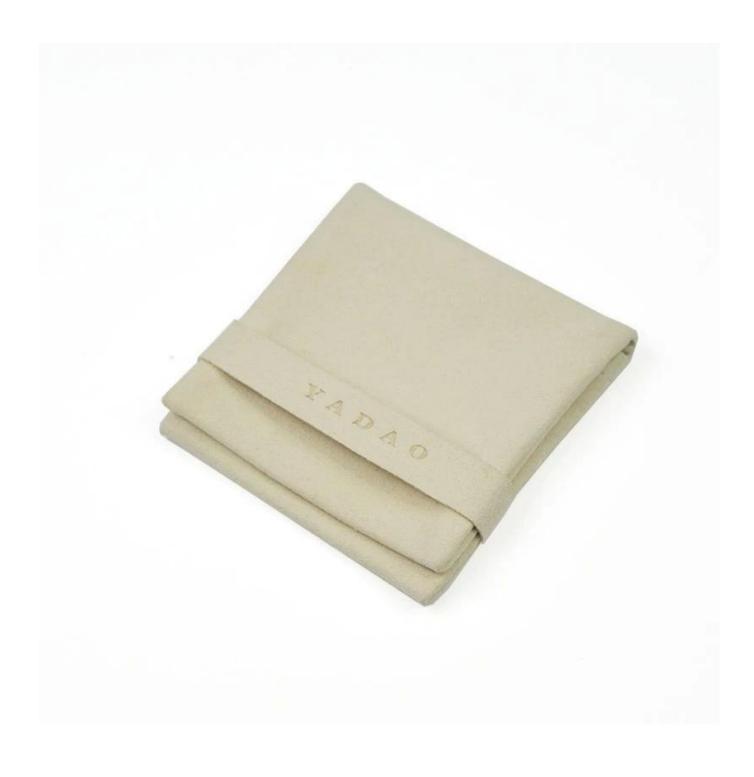

# Welcome to click[]

Yadao White Microfiber Jewelry Pouch Double Size With Ribbon Small Pocket Bag

| Prod | luct | Descri | ption |
|------|------|--------|-------|
|      |      |        |       |

y Pouch Double Size With Ribbon Small Pocke

### **Product Show**