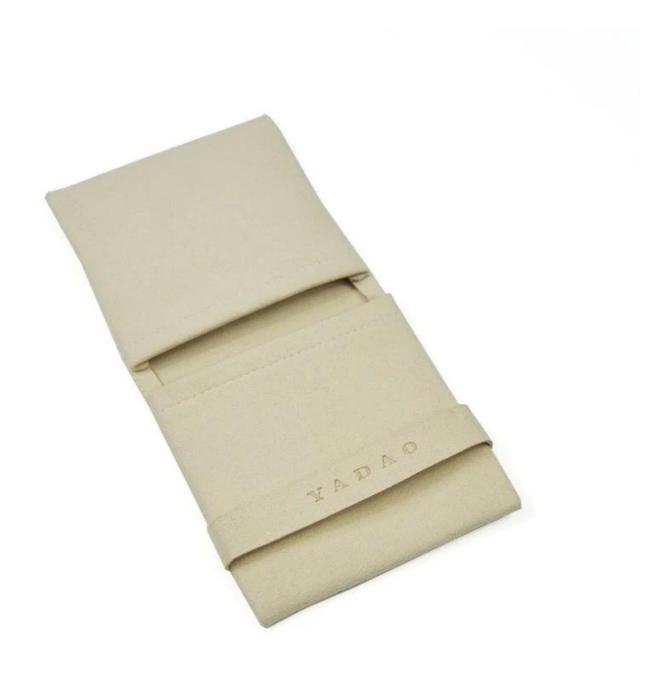

# Welcome to click[]

Yadao White Microfiber Jewelry Pouch Double Size With Ribbon Small Pocket Bag

| Prod | luct | Descri | ption |
|------|------|--------|-------|
|      |      |        |       |

y Pouch Double Size With Ribbon Small Pocke

### **Product Show**