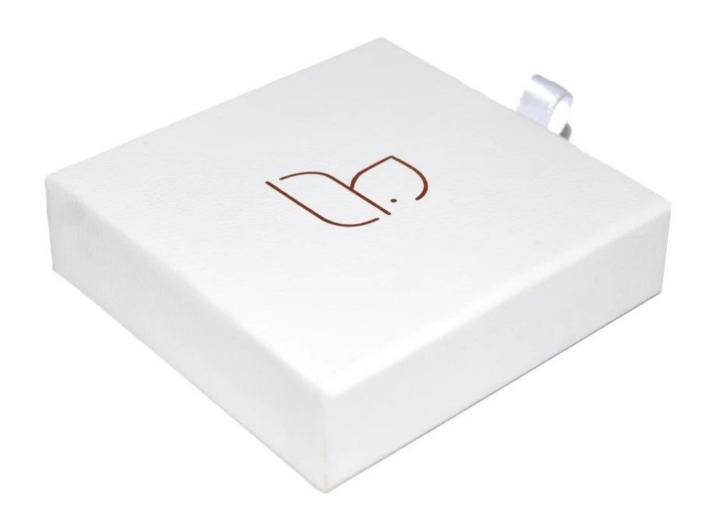

# Welcome to click[]

Yadao Small Elegant China Manufacturer Jewelry Packaging Ornament Box for Store Velvet inside Drawer Paper Box

24 hours of service for you

**Product Description** 

# **Product Show**