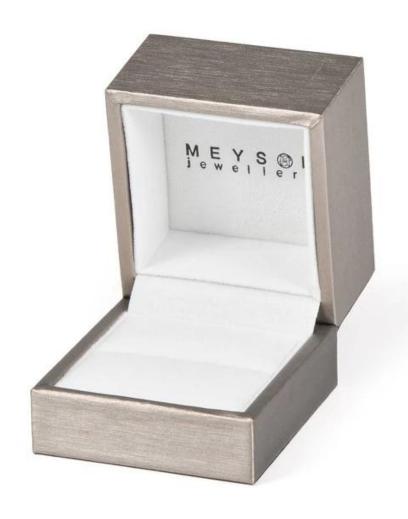

# Yadao New Arrival High Quality Paper Outer Box Inner Leather Box Set













# Other products you may interested in:



















# **Shipping**













## **Cooperation partner:**































### **FAQ**

### Q1. What's your product range?

- 1. Jewelry Display Stand---Earring/Necklace/Pendant/Bracelet/Bangle/Ring display holder
- 2. Jewelry Trays
- 3. Jewelry Display Sets
- 4. Jewelry Boxes---Paper Box/Plastic Box/Wooden Box/Velvet Box
- 5.Packaging---Jewelry Pouches/ Paper Gift Bags

#### Q2. Are you a direct manufacturer?

Yes. We have been specialized in jewelry displays and packaging for over 10 years since 2003.

#### Q3. Do you have stock items to sell?

No. We do customize. That means all details---size, material, color, quantity, design, logo--- will be finished follow your ideas.

#### Q4. Do you inspect the finished produ