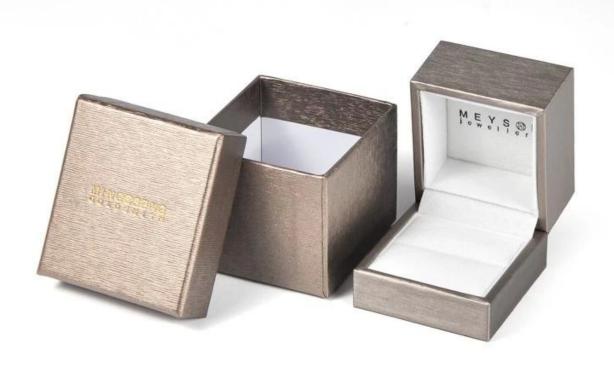

# Yadao New Arrival High Quality Paper Outer Box Inner Leather Box Set













# Other products you may interested in:



















# **Shipping**













## **Cooperation partner:**































### **FAQ**

### Q1. What's your product range?

- 1. Jewelry Display Stand---Earring/Necklace/Pendant/Bracelet/Bangle/Ring display holder
- 2. Jewelry Trays
- 3. Jewelry Display Sets
- 4. Jewelry Boxes---Paper Box/Plastic Box/Wooden Box/Velvet Box
- 5.Packaging---Jewelry Pouches/ Paper Gift Bags

#### Q2. Are you a direct manufacturer?

Yes. We have been specialized in jewelry displays and packaging for over 10 years since 2003.

#### Q3. Do you have stock items to sell?

No. We do customize. That means all details---size, material, color, quantity, design, logo--- will be finished follow your ideas.

#### Q4. Do you inspect the finish