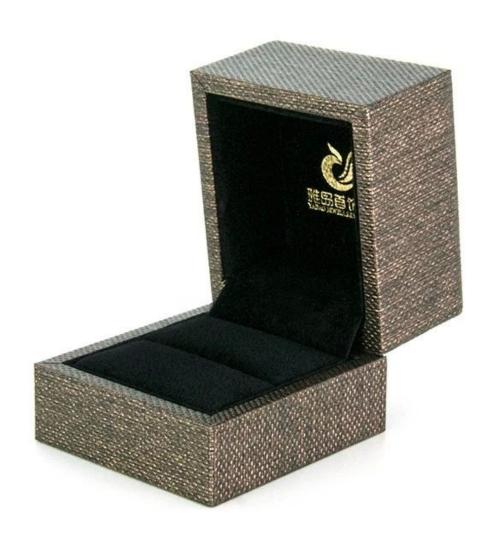

Yadao Manufacture Plastic Custom Pu Leather Top Gift Box Jewelry















# Other products you may interested in:



















## 





## **Production process:**

# **Production Process**



**Packaging & Delivery**□



## **Shipping**













### **Certificates:**





**Cooperation partner:** 































#### **FAQ**

#### Q1. What's your product range?

- 1. Jewelry Display Stand---Earring/Necklace/Pendant/Bracelet/Bangle/Ring display holder
- 2. Jewelry Trays
- 3. Jewelry Display Sets
- 4. Jewelry Boxes---Paper Box/Plastic Box/Wooden Box/Velvet Box
- 5.Packaging---Jewelry Pouches/ Paper Gift Bags

#### Q2. Are you a direct manufacturer?

Yes. We have been specialized in jewelry displays and packaging for over 10 years since 2003.

#### Q3. Do you have stock items to sell?

No. We do customize. That means all details-