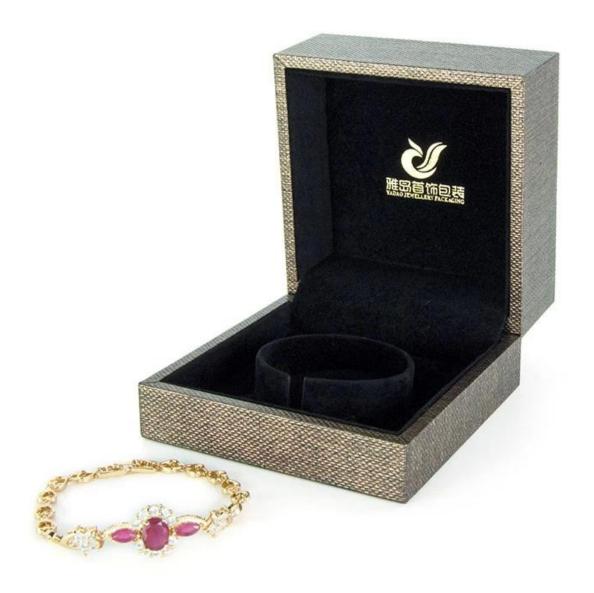

Yadao Manufacture Plastic Custom Pu Leather Top Gift Box Jewelry















# Other products you may interested in:



















## 





## **Production process:**

# **Production Process**



**Packaging & Delivery**□



## **Shipping**













### **Certificates:**





**Cooperation partner:** 































#### **FAQ**

#### Q1. What's your product range?

- 1. Jewelry Display Stand---Earring/Necklace/Pendant/Bracelet/Bangle/Ring display holder
- 2. Jewelry Trays
- 3. Jewelry Display Sets
- 4. Jewelry Boxes---Paper Box/Plastic Box/Wooden Box/Velvet Box
- 5.Packaging---Jewelry Pouches/ Paper Gift Bags

#### Q2. Are you a direct manufacturer?

Yes. We have been specialized in jewelry displays and packaging for over 10 years since 2003.

#### Q3. Do you have stock items to sell?

No. We do customize. That means all details---size,