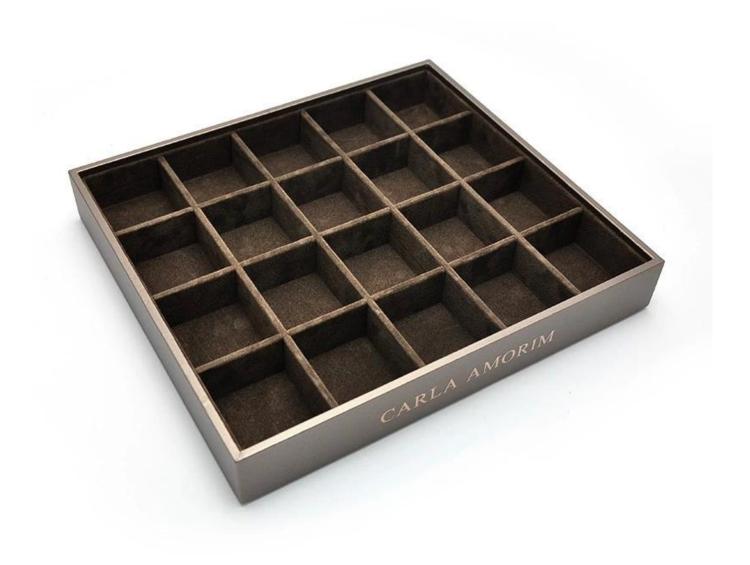

# Yadao High Quality Stackable Velvet Empty Interval Tray





## Other products you may interested in:







## 

×

### **Production process:**

# **Production Process**



**Packaging & Delivery**□



### **Shipping**













### **Certificates:**





**Cooperation partner:** 































#### **FAQ**

#### Q1. What's your product range?

- 1. Jewelry Display Stand---Earring/Necklace/Pendant/Bracelet/Bangle/Ring display holder
- 2. Jewelry Trays
- 3. Jewelry Display Sets
- 4. Jewelry Boxes---Paper Box/Plastic Box/Wooden Box/Velvet Box
- 5.Packaging---Jewelry Pouches/ Paper Gift Bags

#### Q2. Are you a direct manufacturer?

Yes. We have been specialized in jewelry displays and packaging for over 10 years since 2003.

#### Q3. Do you have stock items to sell?

No. We do customize. That means all details---size, material,