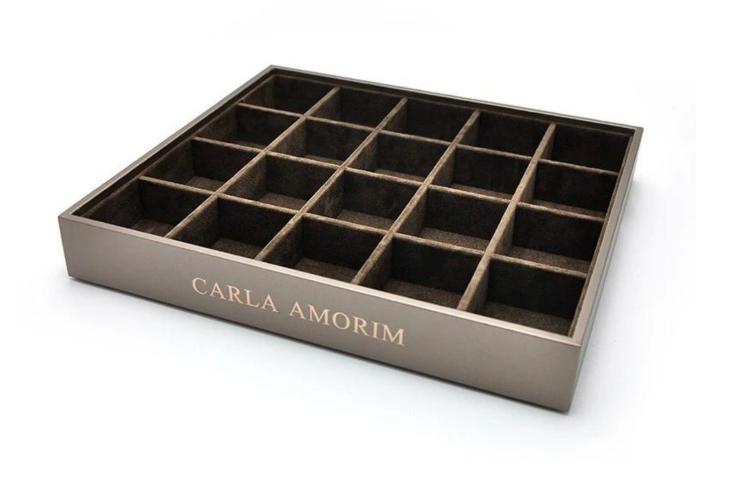

# Yadao High Quality Stackable Velvet Empty Interval Tray





## Other products you may interested in:







## 

×

### **Production process:**

# **Production Process**



**Packaging & Delivery**□



### **Shipping**













### **Certificates:**





**Cooperation partner:** 































#### **FAQ**

#### Q1. What's your product range?

- 1. Jewelry Display Stand---Earring/Necklace/Pendant/Bracelet/Bangle/Ring display holder
- 2. Jewelry Trays
- 3. Jewelry Display Sets
- 4. Jewelry Boxes---Paper Box/Plastic Box/Wooden Box/Velvet Box
- 5.Packaging---Jewelry Pouches/ Paper Gift Bags

#### Q2. Are you a direct manufacturer?

Yes. We have been specialized in jewelry displays and packaging for over 10 years since 2003.

#### Q3. Do you have stock items to sell?

No. We do customize. That means all details---size, material