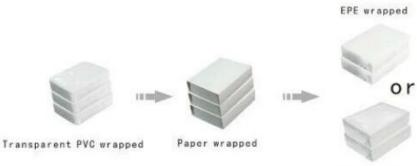

Yadao Customize Jewelry Snap Velvet Button Pouch with Button Closure



### Other products you may interested in:



## **Environment**



×

Our Exhibition[]

# 2019 Hongkong international jewellery show



# 2018 Hongkong international jewellery show



# 2017 Hongkong international jewellery show



**Client visiting:** 



Production process:

## **Production Process**



# **Box production process**



### Packaging & Delivery





Bubble wrapped



Carton with foam Inside

### **Shipping**













**Certificates:** 





**Cooperation partner:** 































#### FAQ

#### Q1. What's your product range?

- 1. Jewelry Display Stand---Earring/Necklace/Pendant/Bracelet/Bangle/Ring display holder
- 2. Jewelry Trays
- 3. Jewelry Display Sets
- 4. Jewelry Boxes---Paper Box/Plastic Box/Wooden Box/Velvet Box
- 5.Packaging---Jewelry Pouches/ Paper Gift Bags

#### Q2. Are you a direct manufacturer?

Yes. We have been specialized in jewelry displays and packaging for over 10 years since 2003.

#### Q3. Do you have stock items to sell?

No. We do customize. That means all details---size, material, color, quantity, design, logo--- will be finished follow your ideas.

#### Q4. Do you inspect the finished