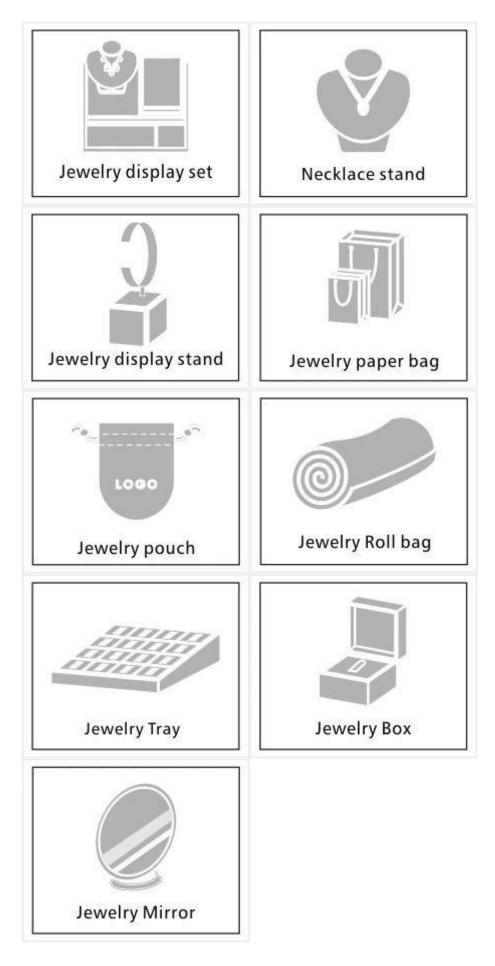

Yadao Customize Jewelry Snap Velvet Button Pouch with Button Closure



### Other products you may interested in:



## **Environment**



×

Our Exhibition[]

# 2019 Hongkong international jewellery show



# 2018 Hongkong international jewellery show



# 2017 Hongkong international jewellery show



**Client visiting:** 



Production process:

## **Production Process**



# **Box production process**



### Packaging & Delivery





Bubble wrapped



Carton with foam Inside

### **Shipping**













**Certificates:** 





**Cooperation partner:** 































#### FAQ

#### Q1. What's your product range?

- 1. Jewelry Display Stand---Earring/Necklace/Pendant/Bracelet/Bangle/Ring display holder
- 2. Jewelry Trays
- 3. Jewelry Display Sets
- 4. Jewelry Boxes---Paper Box/Plastic Box/Wooden Box/Velvet Box
- 5.Packaging---Jewelry Pouches/ Paper Gift Bags

#### Q2. Are you a dire