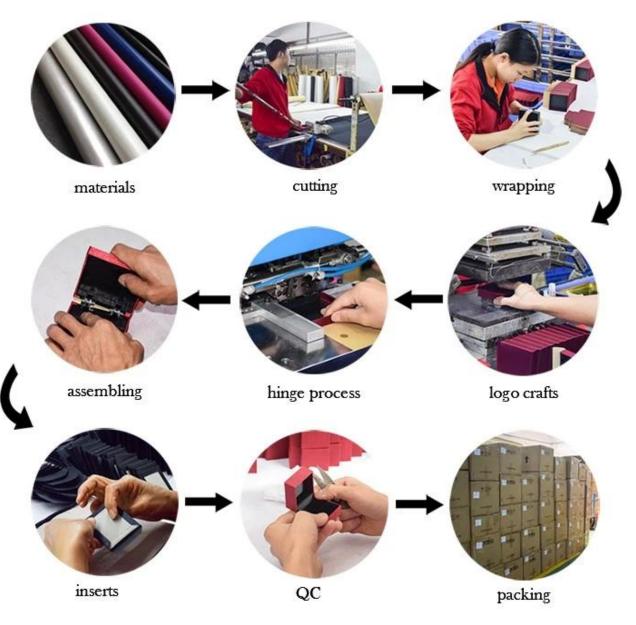

Yadao Customize Jewelry Snap Velvet Button Pouch with Button Closure



### Other products you may interested in:



## **Environment**



×

Our Exhibition[]

# 2019 Hongkong international jewellery show



# 2018 Hongkong international jewellery show



# 2017 Hongkong international jewellery show



**Client visiting:** 



Production process:

## **Production Process**



# **Box production process**



### Packaging & Delivery





Bubble wrapped



Carton with foam Inside

### **Shipping**













**Certificates:** 





**Cooperation partner:** 































#### FAQ

#### Q1. What's your product range?

- 1. Jewelry Display Stand---Earring/Necklace/Pendant/Bracelet/Bangle/Ring display holder
- 2. Jewelry Trays
- 3. Jewelry Display Sets
- 4. Jewelry Boxes---Paper Box/Plastic Box/Wooden Box/Velvet Box
- 5.Packaging---Jewelry Pouches/ Paper Gift Bags

#### Q2. Are you a direct manufacturer?

Yes. We have been specialized in jewelry displays and packaging for over 10 years since 2003.

#### Q3. Do you have stock items to sell?

No. We do customize. That means all details---size, material, color, quantity, design, logo--- will be finished follow your ideas.

#### Q