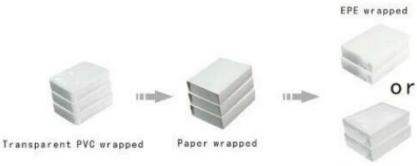

# Yadao Customize Jewelry Box Drawer Jewelry Box Drawer Pulls Packaging Box















## Other products you may interested in:





**Environment** 



×

Our Exhibition[]

# 2019 Hongkong international jewellery show



# 2018 Hongkong international jewellery show



# 2017 Hongkong international jewellery show



**Client visiting:** 



Production process:

## **Production Process**



# **Box production process**



## Packaging & Delivery





Bubble wrapped



Carton with foam Inside

### **Shipping**













**Certificates:** 





**Cooperation partner:** 































### FAQ

#### Q1. What's your product range?

- 1. Jewelry Display Stand---Earring/Necklace/Pendant/Bracelet/Bangle/Ring display holder
- 2. Jewelry Trays
- 3. Jewelry Display Sets
- 4. Jewelry Boxes---Paper Box/Plastic Box/Wooden Box/Velvet Box
- 5.Packaging---Jewelry Pouches/ Paper Gift Bags

#### Q2. Are you a direct manufacturer?

Yes. We have been specialized in jewelry displays and packaging for over 10 years since 2003.

#### Q3. Do you have stock items to sell?

No. We do customize. That means all details---size, material, color, quantity, design, logo--- will be finished follow your ideas.

#### Q4. Do you inspect the finished