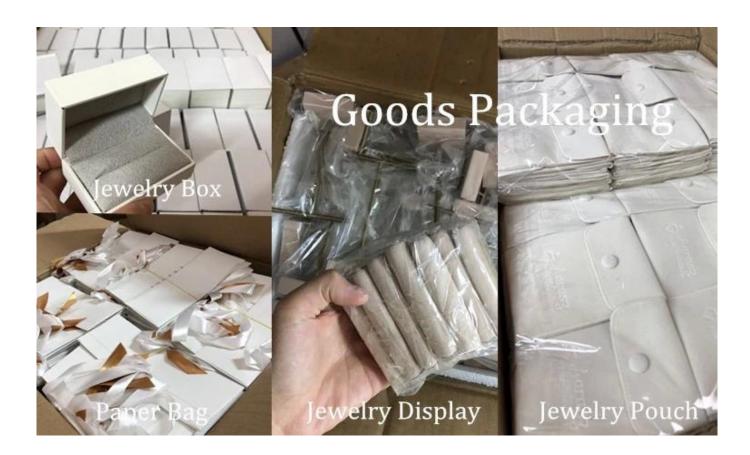

# Yadao Customize Jewelry Box Drawer Jewelry Box Drawer Pulls Packaging Box















## Other products you may interested in:





**Environment** 



×

Our Exhibition[]

# 2019 Hongkong international jewellery show



# 2018 Hongkong international jewellery show



# 2017 Hongkong international jewellery show



**Client visiting:** 



Production process:

## **Production Process**



# **Box production process**



## Packaging & Delivery





Bubble wrapped



Carton with foam Inside

### **Shipping**













**Certificates:** 





**Cooperation partner:** 































### FAQ

#### Q1. What's your product range?

- 1. Jewelry Display Stand---Earring/Necklace/Pendant/Bracelet/Bangle/Ring display holder
- 2. Jewelry Trays
- 3. Jewelry Display Sets
- 4. Jewelry Boxes---Paper Box/Plastic Box/Wooden Box/Velvet Box
- 5.Packaging---Jewelry Pouches/ Paper Gift Bags

#### Q2. Are you a direct manufacturer?

Yes. We have been specialized in jewelry displays and packaging for over 10 years since 2003.

#### Q3. Do you have stock items to sell?

No. We do customize. That means all details---size, material, color, quantity, design, logo--- will be finished follow your ideas.

#### Q4. Do you inspect the finishe