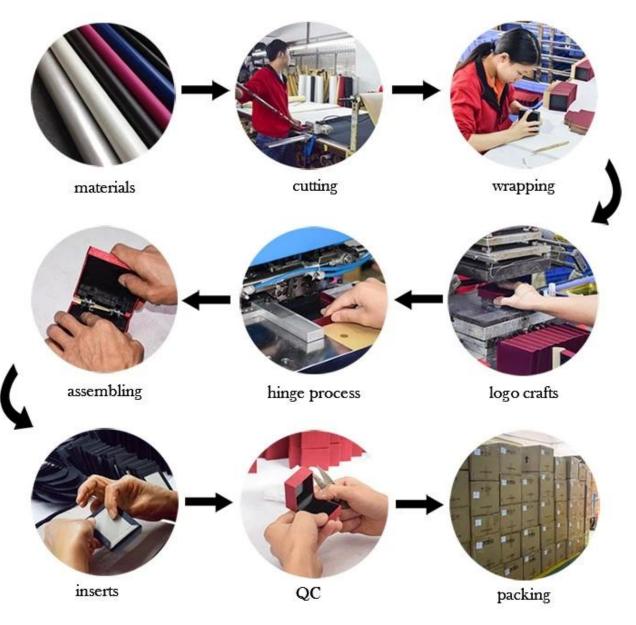

# Yadao Customize Jewelry Box Drawer Jewelry Box Drawer Pulls Packaging Box















## Other products you may interested in:





**Environment** 



×

Our Exhibition[]

# 2019 Hongkong international jewellery show



# 2018 Hongkong international jewellery show



# 2017 Hongkong international jewellery show



**Client visiting:** 



Production process:

## **Production Process**



# **Box production process**



## Packaging & Delivery





Bubble wrapped



Carton with foam Inside

### **Shipping**













**Certificates:** 





**Cooperation partner:** 































### FAQ

#### Q1. What's your product range?

- 1. Jewelry Display Stand---Earring/Necklace/Pendant/Bracelet/Bangle/Ring display holder
- 2. Jewelry Trays
- 3. Jewelry Display Sets
- 4. Jewelry Boxes---Paper Box/Plastic Box/Wooden Box/Velvet Box
- 5.Packaging---Jewelry Pouches/ Paper Gift Bags

#### Q2. Are you a direct manufacturer?

Yes. We have been specialized in jewelry displays and packaging for over 10 years since 2003.

#### Q3. Do you have stock items to sell?

No. We do customize. That means all details---size, material, color, quantity, design, logo--- will be finished follow your ideas.

#### Q4.