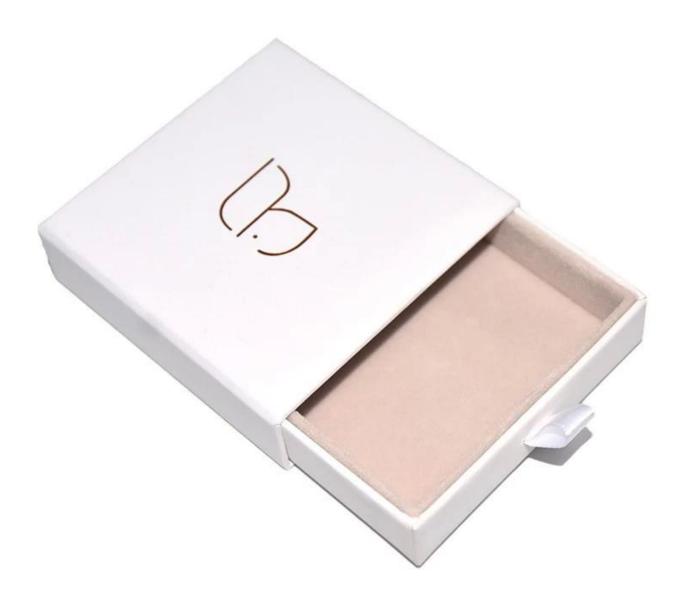

# Yadao Customize Jewelry Box Drawer Jewelry Box Drawer Pulls Packaging Box















## Other products you may interested in:





**Environment** 



×

Our Exhibition[]

# 2019 Hongkong international jewellery show



# 2018 Hongkong international jewellery show



# 2017 Hongkong international jewellery show



**Client visiting:** 



Production process:

## **Production Process**



# **Box production process**



## Packaging & Delivery





Bubble wrapped



Carton with foam Inside

### **Shipping**













**Certificates:** 





**Cooperation partner:** 































### FAQ

#### Q1. What's your product range?

- 1. Jewelry Display Stand---Earring/Necklace/Pendant/Bracelet/Bangle/Ring display holder
- 2. Jewelry Trays
- 3. Jewelry Display Sets
- 4. Jewelry Boxes---Paper Box/Plastic Box/Wooden Box/Velvet Box
- 5.Packaging---Jewelry Pouch