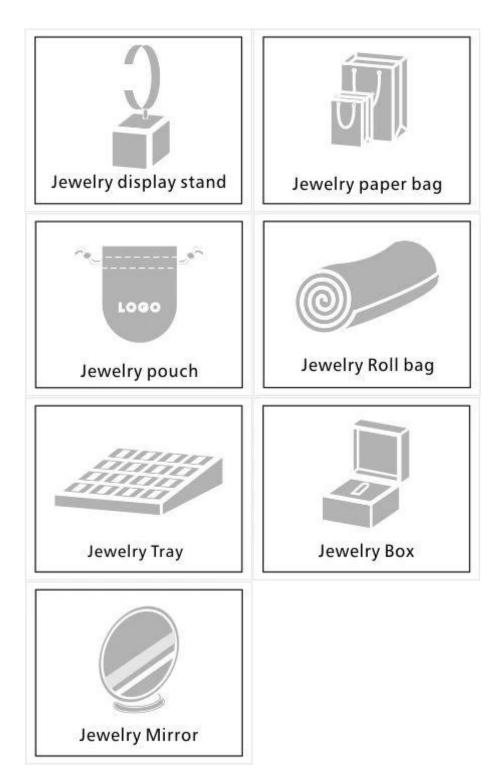

#### Q1. What's your product range?

- 1. Jewelry Display Stand---Earring/Necklace/Pendant/Bracelet/Bangle/Ring display holder
- 2. Jewelry Trays
- 3. Jewelry Display Sets
- 4. Jewelry Boxes---Paper Box/Plastic Box/Wooden Box/Velvet Box
- 5.Packaging---Jewelry Pouches/ Paper Gift Bags