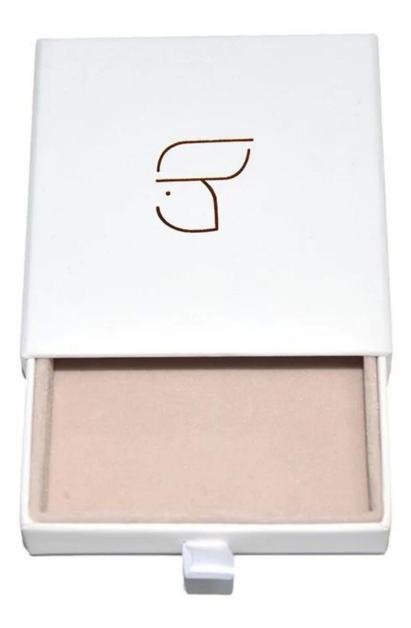

# Yadao Customize Jewelry Box Drawer Jewelry Box Drawer Pulls Packaging Box















## Other products you may interested in:





**Environment** 



×

Our Exhibition[]

# 2019 Hongkong international jewellery show



# 2018 Hongkong international jewellery show



# 2017 Hongkong international jewellery show



**Client visiting:** 



Production process:

## **Production Process**



# **Box production process**



## Packaging & Delivery





Bubble wrapped



Carton with foam Inside

### **Shipping**













**Certificates:** 





**Cooperation partner:** 































### FAQ

#### Q1. What's your product range?

- 1. Jewelry Display Stand---Earring/Necklace/Pendant/Bracelet/Bangle/Ring display holder
- 2. Jewelry Trays
- 3. Jewelry Display Sets
- 4. Jewelry Boxes---Paper Box/Plastic Box/Wooden Box/Velvet Box
- 5.Packaging---Jewelry Pouches