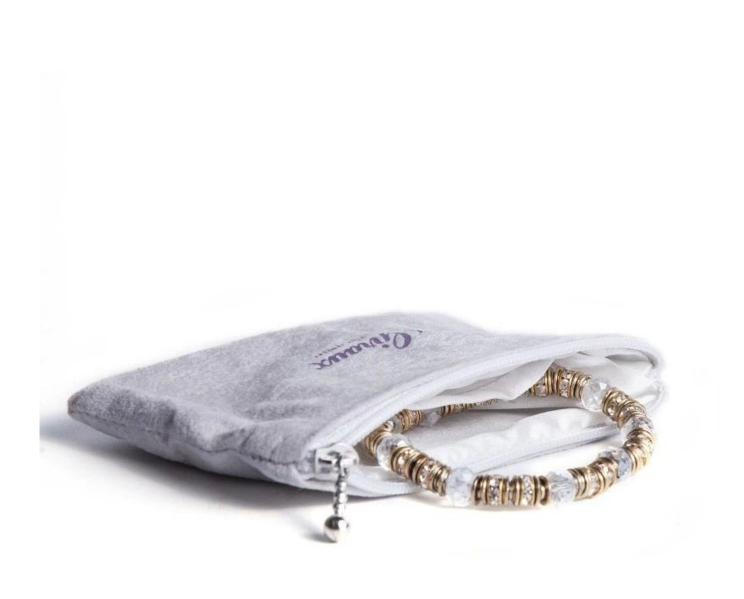

# Welcome to click[]

Yadao Custom Printed Zipper Jewelry Hairpin Cufflink Small Bag Velvet Pouch

24 hours of service for you

## **Product Description**

### **Product Show**





## Other Related Products

We supply jewelry display/box/tray/stand/shopping bags/pouches/,etc.with good quality and very competitive price.







Founded in 2003, Shenzhen Yadao Packaging Design Co.,Ltd. is located in Luohu District Shenzhen,the commercial trading center in China with convenient transportation, favorable economic conditions and government supporting policy.

High-end at reasonable & competitive price, our products are popular in Europe, America, Middle East, Africa, South America, almost over 30 countries and areas, and enjoy a very good credit in the overseas market. Participated in Hong Kong Jewelry Exhibition for 4 consecutive years



### **Customer Evaluation**





### Packing&Shipping



#### Q1: Do you accept custom boxes/products in my own logo and design prin