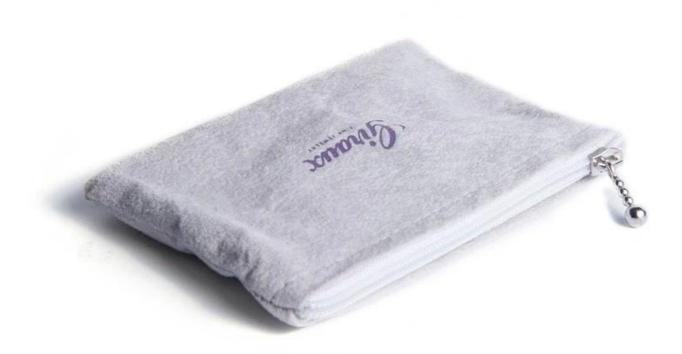

# Welcome to click[]

Yadao Custom Printed Zipper Jewelry Hairpin Cufflink Small Bag Velvet Pouch

24 hours of service for you

## **Product Description**

### **Product Show**





## Other Related Products

We supply jewelry display/box/tray/stand/shopping bags/pouches/,etc.with good quality and very competitive price.







Founded in 2003, Shenzhen Yadao Packaging Design Co.,Ltd. is located in Luohu District Shenzhen,the commercial trading center in China with convenient transportation, favorable economic conditions and government supporting policy.

High-end at reasonable & competitive price, our products are popular in Europe, America, Middle East, Africa, South America, almost over 30 countries and areas, and enjoy a very good credit in the overseas market. Participated in Hong Kong Jewelry Exhibition for 4 consecutive years



### **Customer Evaluation**





### Packing&Shipping



#### Q1: Do you accept custom boxes/products in my own logo and design pr