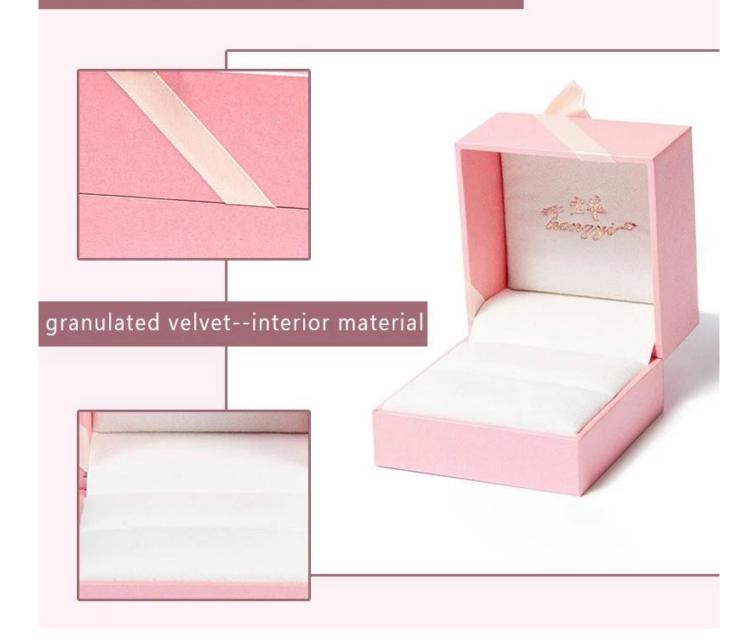

## The outer packaging is packed in PU paper

he design of the bow makes the box little bit cute, not only feel sweet,but also enjoy fresh.

### hot stamping logo printed well on the top lid

PRODUCTION PROCESS: