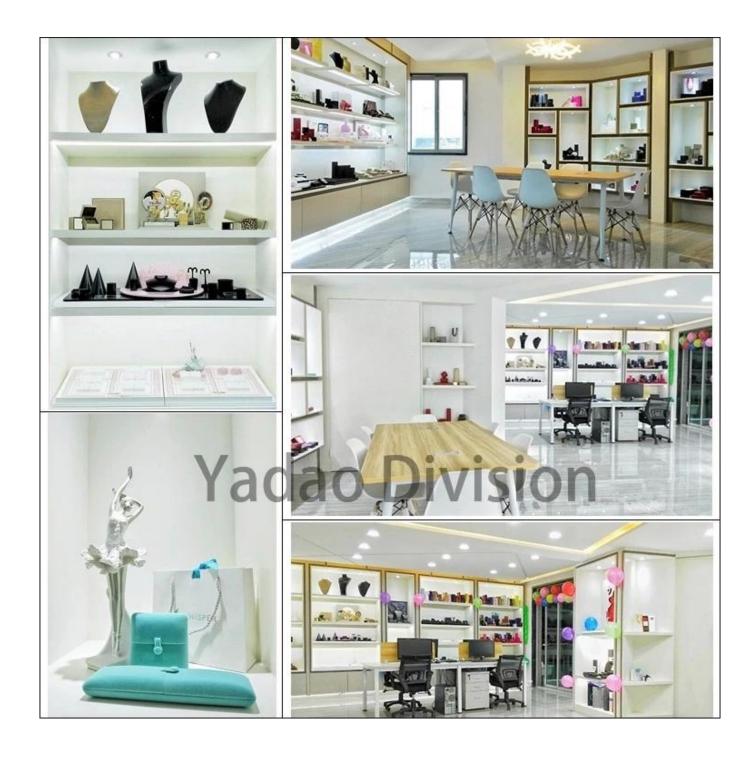

opping, Gift, Advertising, Packaging                                                                                                                          |
| Payment            | T/T, Paypal, Western Union, L/C, Trade Assurance                                                                                                                             |

# PRODUCTION DESCRIPTION:



### DETALIS



size:70\*70\*55mm

number: JH0015

## The outer packaging is packed in PU paper



he design of the bow makes the box little bit cute, not only feel sweet,but also enjoy fresh.





### hot stamping logo printed well on the top lid







PRODUCTION PROCESS:

# Box production process







Other products you may be interested in:



**HOT PRODUCTS:** 



















# Yadao Headquarter





OUR SHOW:













# **CERTIFICATE:**





### **COOPERATIVE BRAND:**































## **FAQ:**

Q1: Do you accept custom boxes/products in my own logo and design printing?

R1: Yes. As a factory, most of our products are customized, It will be great if you can send us artworks. However, if you just have an idea, please don't worry, our experienced design team will also be glad to work it out until satisfied you.

Q2:Can you produce according to customers' design?

R2:Of course, we are professional manufacturer we has our own supporting mold center, and we always ready to provide customers with supporting services and personalized service at anytime. What you need to do is provide us with the sample or accurate design drawing.

Q3:What is the minimum order quantity(M