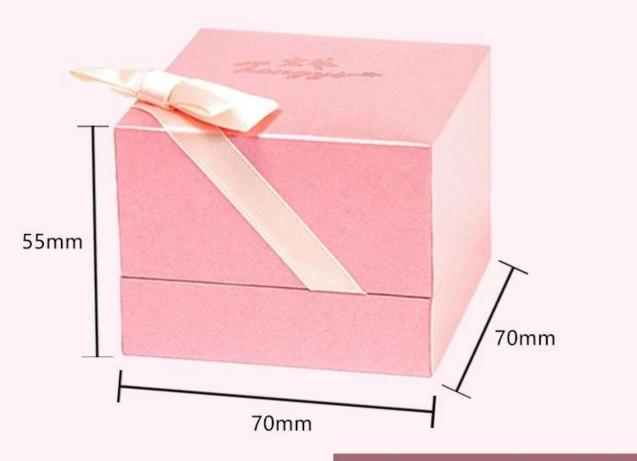

### DETALIS

size:70\*70\*55mm

number: JH0015

## The outer packaging is packed in PU paper

he design of the bow makes the box little bit cute, not only feel sweet,but also enjoy fresh.