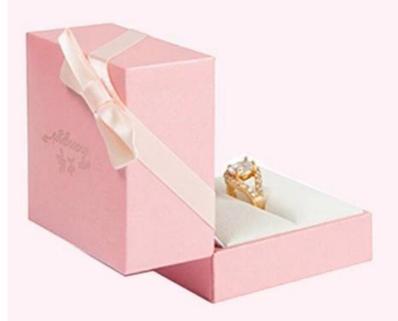

### **Yadao Custom Pink Spring Hinge for Jewelry Storage Box**

### **Product Discription:**

| Product Name       | Yadao Custom Pink Spring Hinge for Jewelry Storage Box                                                                                                                       |
|--------------------|------------------------------------------------------------------------------------------------------------------------------------------------------------------------------|
| Material           | MDF, Solid Wood, Resin, Paperboard, Ice Velvet, Long/Medium/Short Plush, Microfiber, PU Leather, Leatherette, Paper, Coated Paper, Acrylic/Plexiglass/Organic Glass, Crystal |
| Size               | Will be according to clients' requests                                                                                                                                       |
| Color              | Customized Color                                                                                                                                                             |
| MOQ                | 3000 PCS                                                                                                                                                                     |
| Logo               | Embossing, Stamping, silk printing, Varnishing, Glossy Lamination, Matt Lamination                                                                                           |
| OEM/ODM            | Available                                                                                                                                                                    |
| Speciality         | Handmade, Recycled, High Quality                                                                                                                                             |
| Accessories        | Hook, Button, Hinge, Ribbon, Foam/Sponge, Small Pillow, Glass/Acrylic Window                                                                                                 |
| Packing            | According to Custom Made                                                                                                                                                     |
| Sample time        | 5-7 Days with Logo , 1-3 Days without Logo                                                                                                                                   |
| Mass Production    | 20-30 Days                                                                                                                                                                   |
| Shipment           | Express , Boat , air freight                                                                                                                                                 |
| Production Process | Cutting, Grinding, Polishing, Laser Engraving, Sandblast, Hot-Bend Forming, Sticking, Cleaning., Packing.                                                                    |
| Application        | Promotional, Shopping, Gift, Advertising, Packaging                                                                                                                          |
| Payment            | T/T, Paypal, Western Union, L/C, Trade Assurance                                                                                                                             |