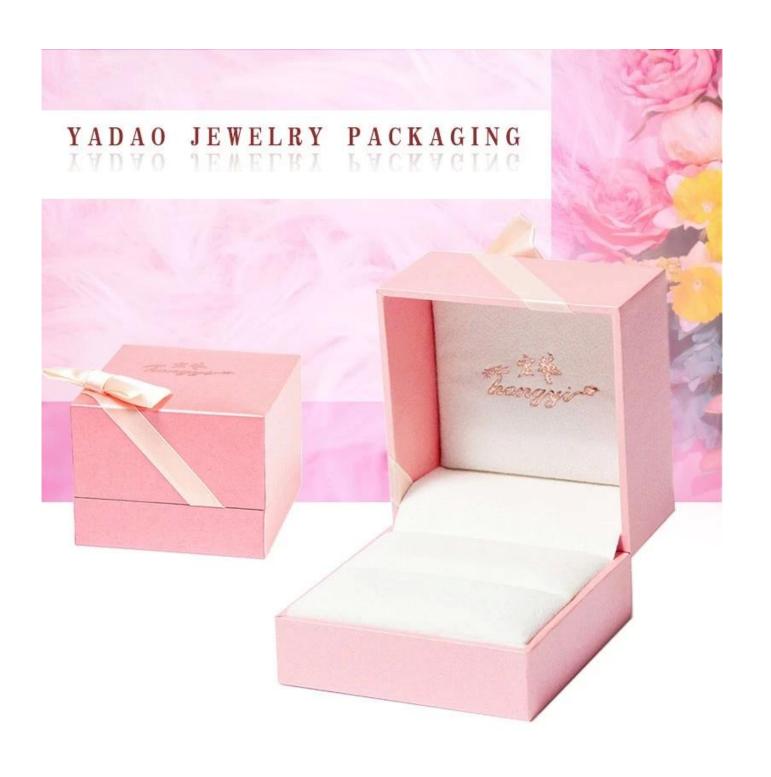

### **Yadao Custom Pink Spring Hinge for Jewelry Storage Box**

### **Product Discription:**

| Product Name       | Yadao Custom Pink Spring Hinge for Jewelry Storage Box                                                                                                                       |
|--------------------|------------------------------------------------------------------------------------------------------------------------------------------------------------------------------|
| Material           | MDF, Solid Wood, Resin, Paperboard, Ice Velvet, Long/Medium/Short Plush, Microfiber, PU Leather, Leatherette, Paper, Coated Paper, Acrylic/Plexiglass/Organic Glass, Crystal |
| Size               | Will be according to clients' requests                                                                                                                                       |
| Color              | Customized Color                                                                                                                                                             |
| MOQ                | 3000 PCS                                                                                                                                                                     |
| Logo               | Embossing, Stamping, silk printing, Varnishing, Glossy Lamination, Matt Lamination                                                                                           |
| OEM/ODM            | Available                                                                                                                                                                    |
| Speciality         | Handmade, Recycled, High Quality                                                                                                                                             |
| Accessories        | Hook, Button, Hinge, Ribbon, Foam/Sponge, Small Pillow, Glass/Acrylic Window                                                                                                 |
| Packing            | According to Custom Made                                                                                                                                                     |
| Sample time        | 5-7 Days with Logo , 1-3 Days without Logo                                                                                                                                   |
| Mass Production    | 20-30 Days                                                                                                                                                                   |
| Shipment           | Express , Boat , air freight                                                                                                                                                 |
| Production Process | Cutting, Grinding, Polishing, Laser Engraving, Sandblast, Hot-Bend Forming, Sticking, Cleaning., Packing.                                                                    |
| Application        | Promotional, Shopping, Gift, Advertising, Packaging                                                                                                                          |
| Payment            | T/T, Paypal, Western Union, L/C, Trade Assurance                                                                                                                             |