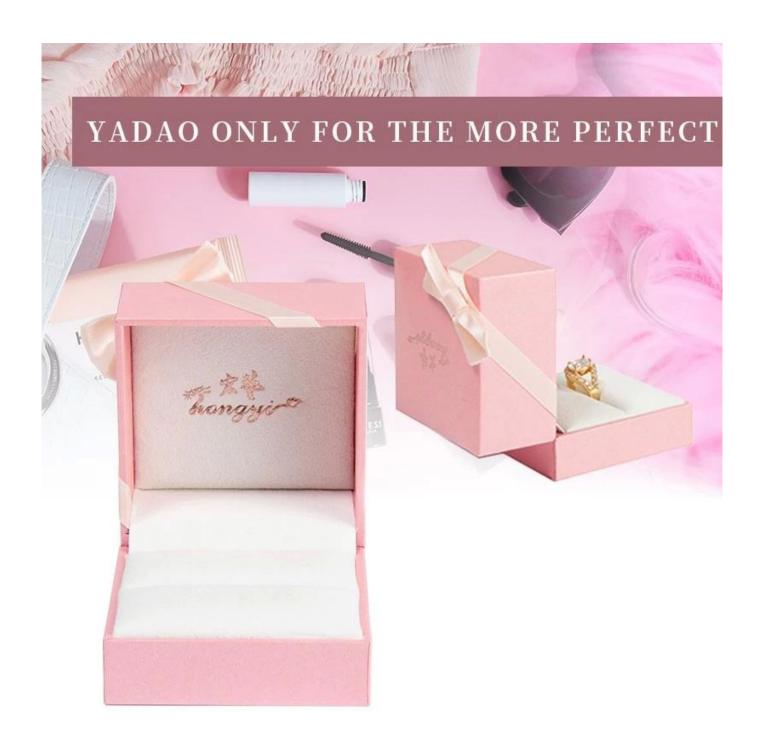

### DETALIS

size:70\*70\*55mm

number: JH0015

## The outer packaging is packed in PU paper

he design of the bow makes the box little bit cute, not only feel sweet,but also enjoy fresh.