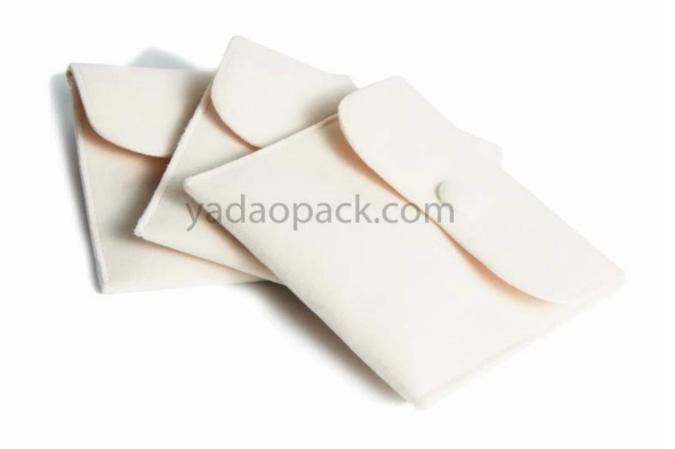

Yadao Custom Logo Stylish Envelope Velvet Packaging Jewelry Pouch Bag Pink Suede Microfiber Jewelry Pouches