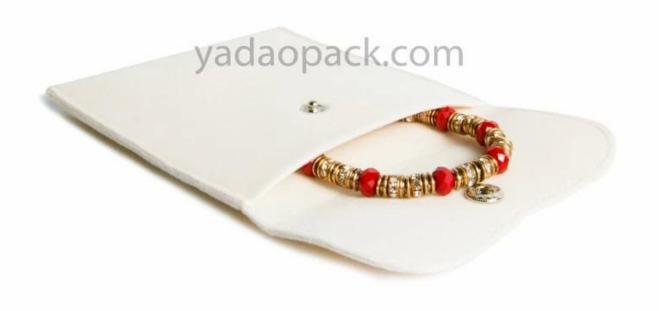

Yadao Custom Logo Stylish Envelope Velvet Packaging Jewelry Pouch Bag Pink Suede Microfiber Jewelry Pouches