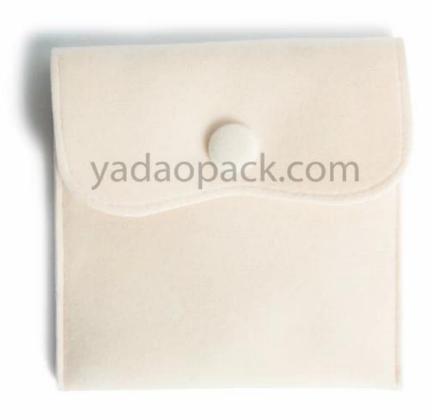

Yadao Custom Logo Stylish Envelope Velvet Packaging Jewelry Pouch Bag Pink Suede Microfiber Jewelry Pouches