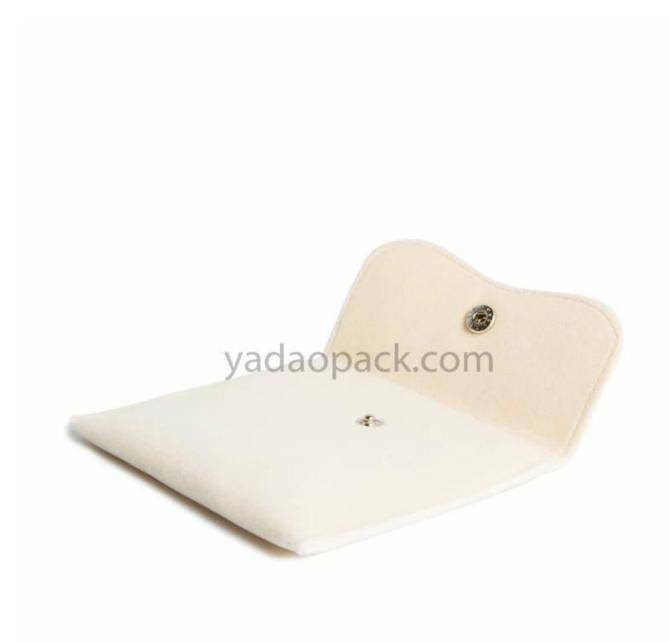

Yadao Custom Logo Stylish Envelope Velvet Packaging Jewelry Pouch Bag Pink Suede Microfiber Jewelry Pouches