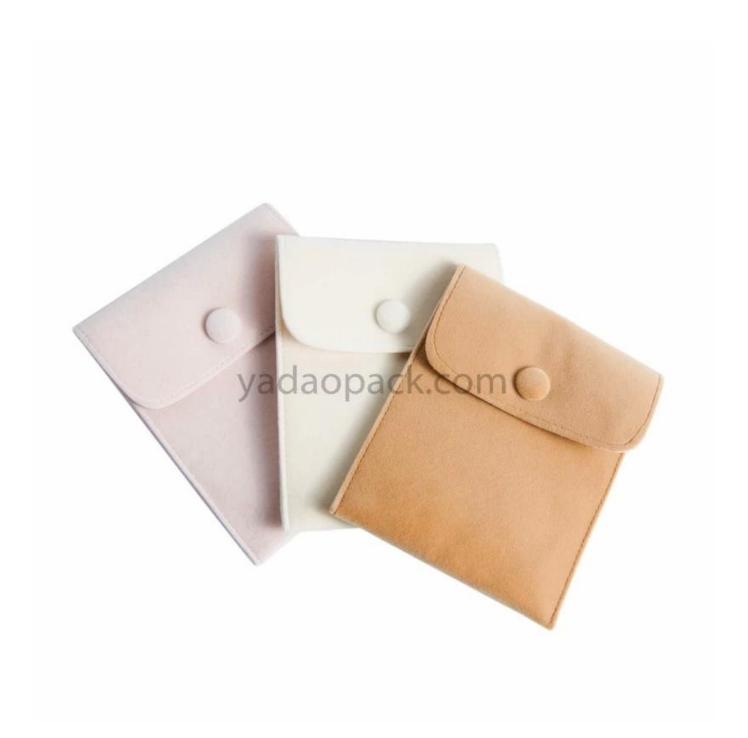

Yadao Custom Logo Stylish Envelope Velvet Packaging Jewelry Pouch Bag Pink Suede Microfiber Jewelry Pouches