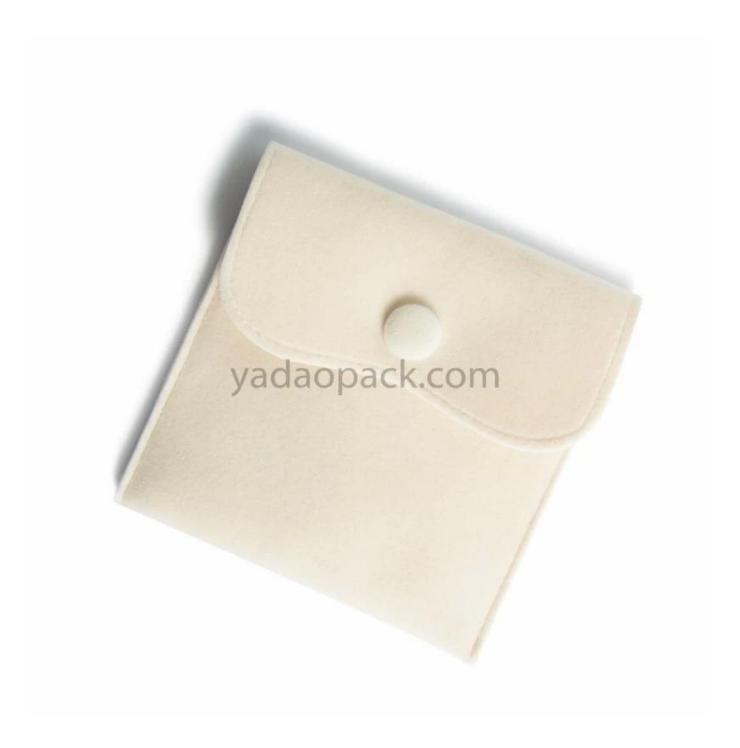

Yadao Custom Logo Stylish Envelope Velvet Packaging Jewelry Pouch Bag Pink Suede Microfiber Jewelry Pouches