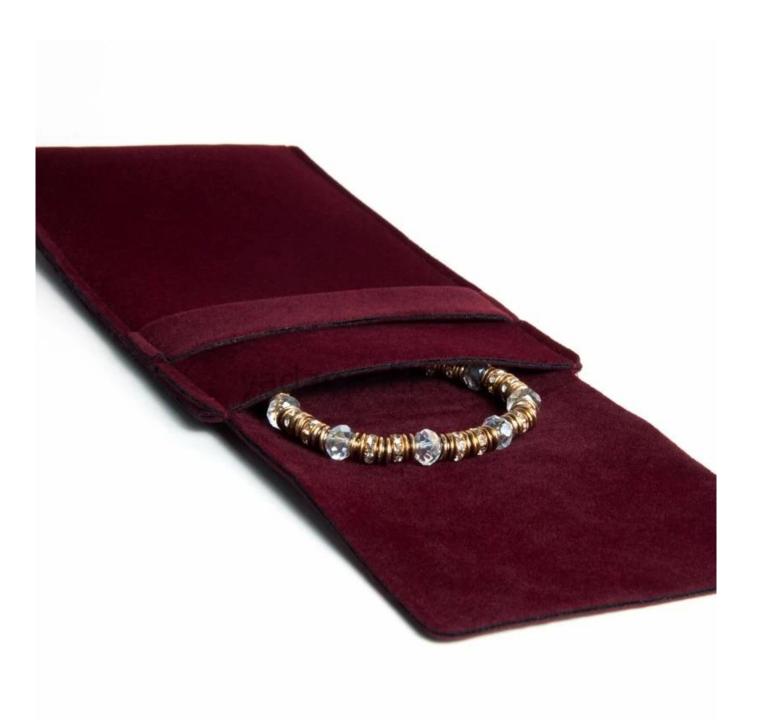

Yadao Custom Logo Luxury Jewelry Pouch Box Packaging Microfiber Envelope Flap Package Pouch