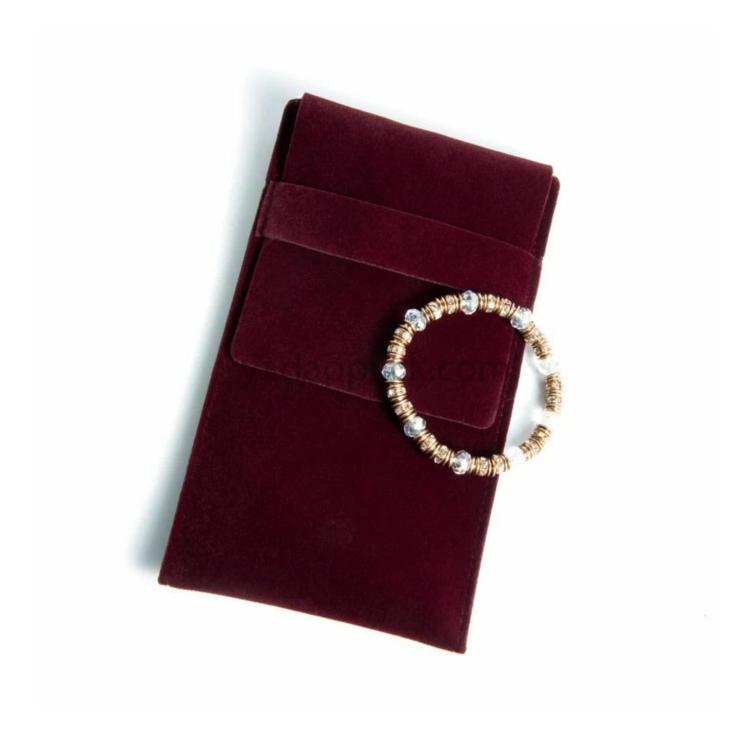

Yadao Custom Logo Luxury Jewelry Pouch Box Packaging Microfiber Envelope Flap Package Pouch