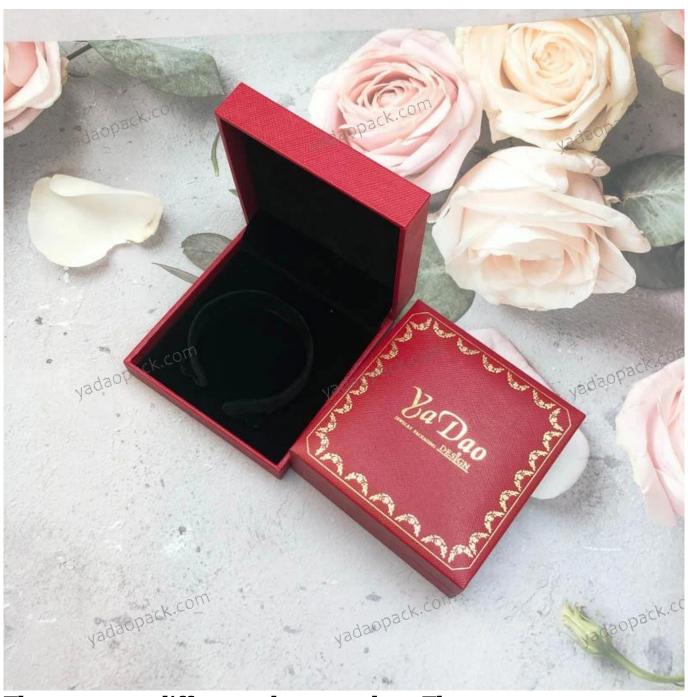

Yadao Custom Jewelry Packaging Box Gift Boxes Necklace Earring Bracelet Ring Jewelry velvet Box

There we are different shapes, colors They are dimensions you can be customized.