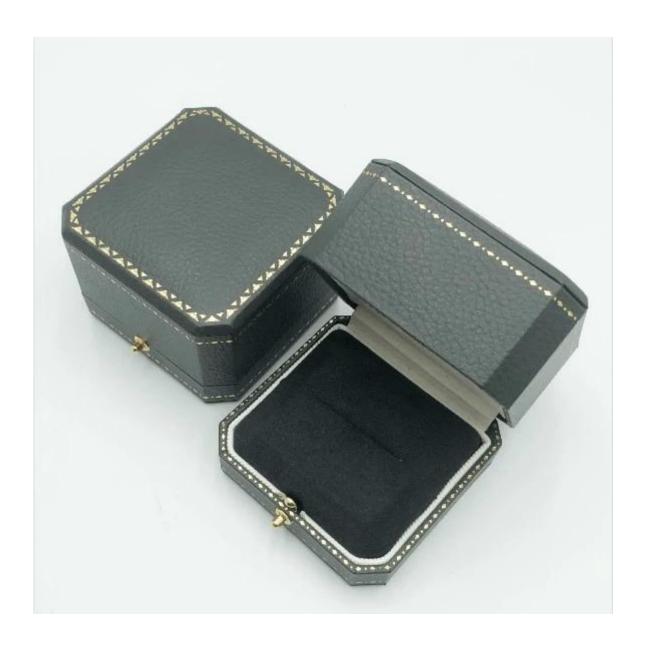

# YADAO Luxury Jewelry Box Ring Leather Box Jewelry Packaging Box

## Product discription:

| product name    | YADAO Luxury Jewelry Box Ring Leather Box Jewelry Packaging Box |
|-----------------|-----------------------------------------------------------------|
| Material        | Plastic cover leather                                           |
| Size            | Customized                                                      |
| Color           | Customized                                                      |
| MOQ             | 1000 pcs                                                        |
| Logo            | It can be printed as your design                                |
| Sample          | Available                                                       |
| OEM / ODM       | Offer                                                           |
| Place of origin | Guangdong, China (mainland)                                     |

## **Product details:**