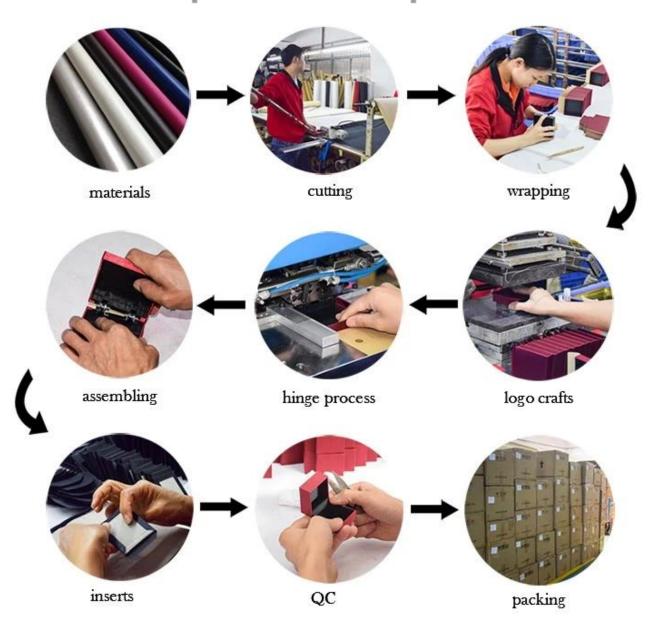

OQ             | 1000 pcs                                                        |
| Logo            | It can be printed as your design                                |
| Sample          | Available                                                       |
| OEM / ODM       | Offer                                                           |
| Place of origin | Guangdong, China (mainland)                                     |

## **Product details:**



### Other products that may interest you:







### **Environment**:



×

Our exhibition []

2019 Hongkong international jewellery show



## 2018 Hongkong international jewellery show



## 2017 Hongkong international jewellery show



Visiting customer:



## **Productive process:**

## **Production Process**



## Box production process



Packaging and delivery []





### **Shipment:**













### certificate:





**Cooperation partners:** 































### **FAQ**

### Q1. What is your product range?

- 1. Jewelry display --- Earrings / necklace / pendant / bracelet / bracelet / display stand
- 2. Trays for jewelry
- 3. Jewelry set
- 4. jewelry box --- paper box / plastic box / wooden box / velvet box
- 5. Packaging --- Jewelry bags / Paper gift bags

#### Q2. Are you a direct manufacturer?

Yes. Since 2003 we have been specializing in jewelery and packaging displays for over 10 years.

#### Q3. Do you have items in stock to sell?

No. We customize. This means that all the details --- size, material, color, quantity, design, logo --- will be finished following your ideas.

#### Q4. Do you inspect