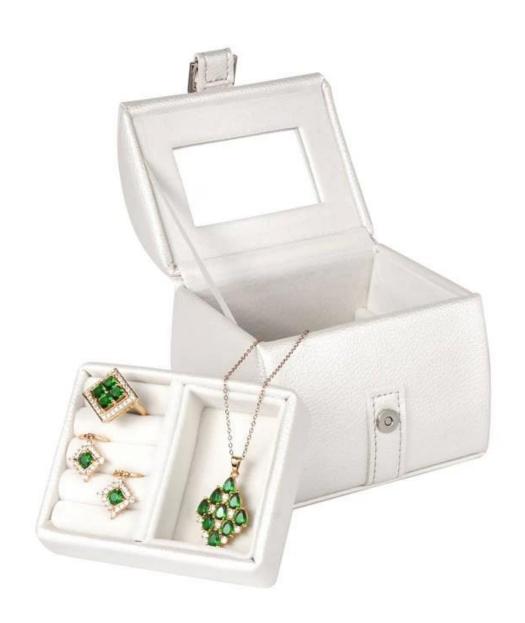

# Welcome to click[]

YADAO Luxury Elegant Stock White Handle Box for Bangle Bracelet Ring Necklace Leather Ornament Organizer Jewelry Travel Case

24 hours of service for you

**Product Description** 



## **Product Show**









# Other Related Products

We supply jewelry display/box/tray/stand/shopping bags/pouches/,etc.with good quality and very competitive price.







Founded in 2003, Shenzhen Yadao Packaging Design Co.,Ltd. is located in Luohu District Shenzhen,the commercial trading center in China with convenient transportation, favorable economic conditions and government supporting policy.

High-end at reasonable & competitive price, our products are popular in Europe, America, Middle East, Africa, South America, almost over 30 countries and areas, and enjoy a very good credit in the overseas market. Participated in Hong Kong Jewelry Exhibition for 4 consecutive years

### **Customer Evaluation**





### Packing&Shipping



#### Q1: Do you accept custom boxes/products in my own logo and design print