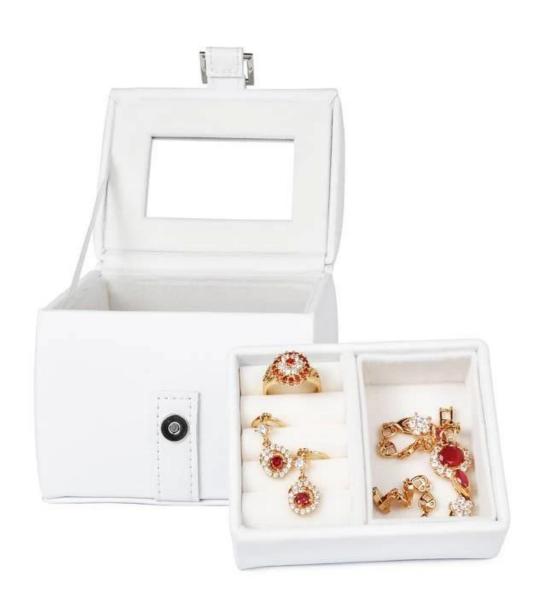

# Welcome to click[]

YADAO Luxury Elegant Stock White Handle Box for Bangle Bracelet Ring Necklace Leather Ornament Organizer Jewelry Travel Case

24 hours of service for you

**Product Description** 



## **Product Show**









# Other Related Products

We supply jewelry display/box/tray/stand/shopping bags/pouches/,etc.with good quality and very competitive price.







Founded in 2003, Shenzhen Yadao Packaging Design Co.,Ltd. is located in Luohu District Shenzhen,the commercial trading center in China with convenient transportation, favorable economic conditions and government supporting policy.

High-end at reasonable & competitive price, our products are popular in Europe, America, Middle East, Africa, South America, almost over 30 countries and areas, and enjoy a very good credit in the overseas market. Participated in Hong Kong Jewelry Exhibition for 4 consecutive years

### **Customer Evaluation**





### Packing&Shipping



#### Q1: Do you accept custom boxes/products in my own logo and design pri