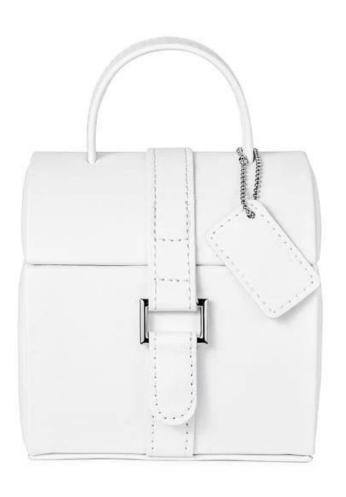

# Welcome to click[]

YADAO Luxury Elegant Stock White Handle Box for Bangle Bracelet Ring Necklace Leather Ornament Organizer Jewelry Travel Case

24 hours of service for you

**Product Description** 

## **Product Show**