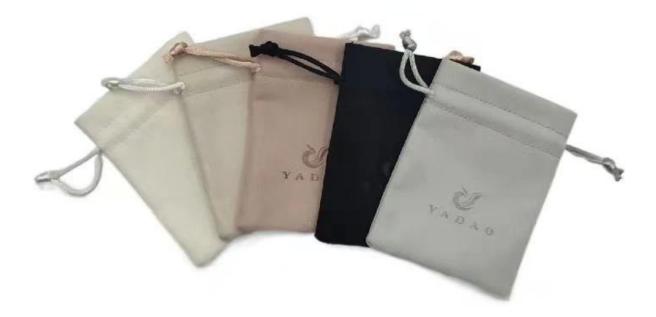

### Product discription:

Best Seller Pink Microfiber Jewelry Bag Suede Pouch High End Custom Logo Jewelry Packaging

| product name    | Best Seller Pink Microfiber Jewelry Bag Suede Pouch High End<br>Custom Logo Jewelry Packaging |
|-----------------|-----------------------------------------------------------------------------------------------|
| Material        | microfiber                                                                                    |
| Size            | 80*80mm                                                                                       |
| Color           | black/grey/beige/nuede pink                                                                   |
| MOQ             | 200 pcs                                                                                       |
| Logo            | It can be printed as your design                                                              |
| Sample          | Available                                                                                     |
| OEM / ODM       | Offer                                                                                         |
| Place of origin | Guangdong, China (mainland)                                                                   |