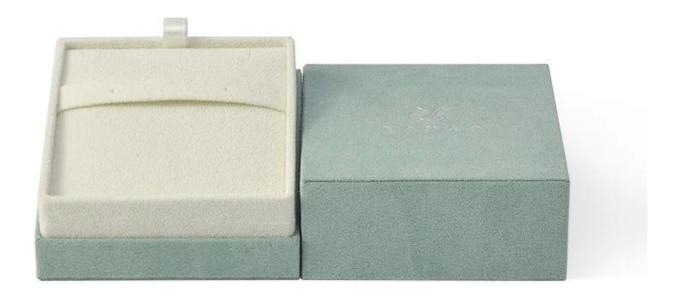

# YADAO Jewelry Display Cardboard Jewelry Display Custom Suede Box Jewelry Display for Ear Pendants

24 hours service click here to contact us at once.

PRODUCTION DESCRIPTION: