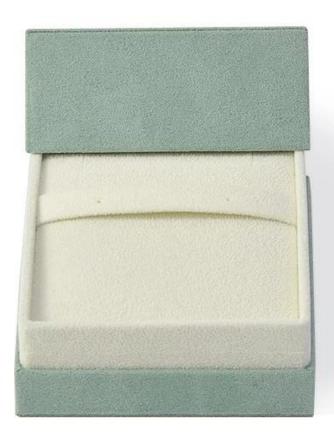

# YADAO Jewelry Display Cardboard Jewelry Display Custom Suede Box Jewelry Display for Ear Pendants

24 hours service click here to contact us at once.

PRODUCTION DESCRIPTION: