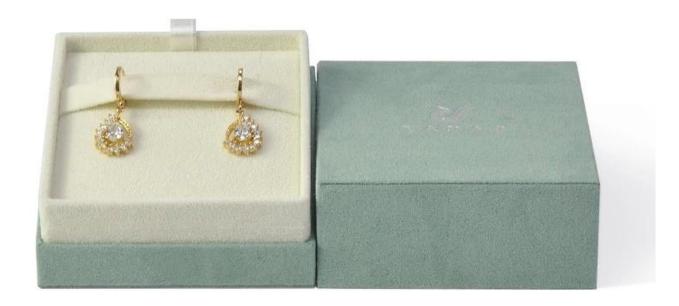

# YADAO Jewelry Display Cardboard Jewelry Display Custom Suede Box Jewelry Display for Ear Pendants

24 hours service click here to contact us at once.

PRODUCTION DESCRIPTION: