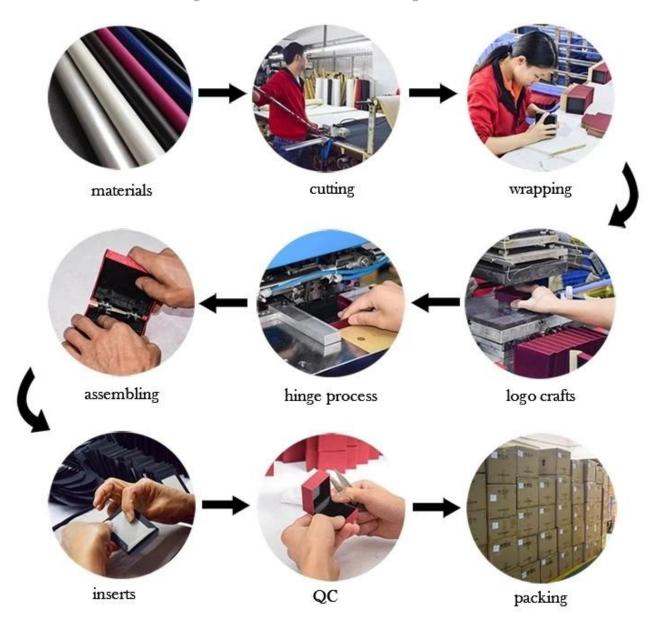

# YADAO Jewelry Display Cardboard Jewelry Display Custom Suede Box Jewelry Display for Ear Pendants

24 hours service click here to contact us at once.

PRODUCTION DESCRIPTION:

























### **PRODUCTION PROCESS:**

## Box production process







## HOT PRODUCTS:







#### **COMPANY PROFILE:**

## Yadao Headquarter





## OUR SHOW:











## **CERTIFICATE:**





### **COOPERATE CUSTOMERS:**































#### **FAQ:**

Q1: Do you accept custom boxes/products in my own logo and design printing?

R1: Yes. As a factory, most of our products are customized, It will be great if you can send us artworks. However, if you just have an idea, please don't worry, our experienced design team will also be glad to work it out until satisfied you.

Q2:Can you produce according to customers' design?

R2:Of course, we are professional manufacturer we has our own supporting mold center, and we always ready to provide customers with supporting services and personalized service at anytime. What you need to do is provide