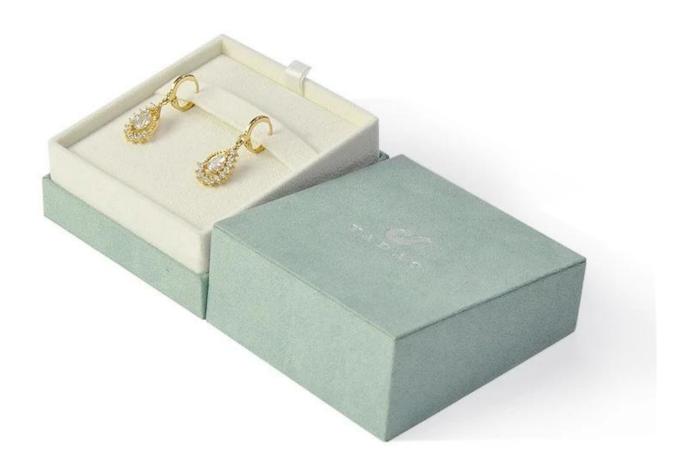

# YADAO Jewelry Display Cardboard Jewelry Display Custom Suede Box Jewelry Display for Ear Pendants

24 hours service click here to contact us at once.

PRODUCTION DESCRIPTION: