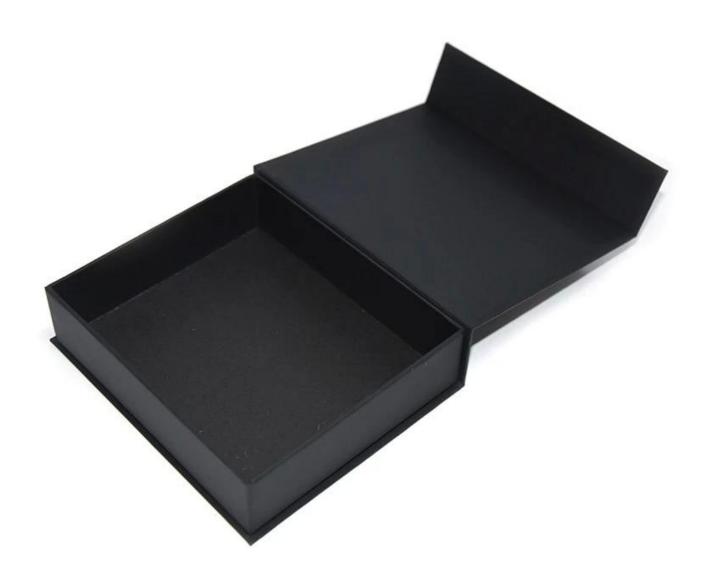

# Welcome to click[]

YADAO China Manufacture Magnetic Flap Lid Cheap Favorable Box Set Ring Custom Logo printed Girl Jewelry Paper Gift Box

24 hours of service for you

**Product Description** 