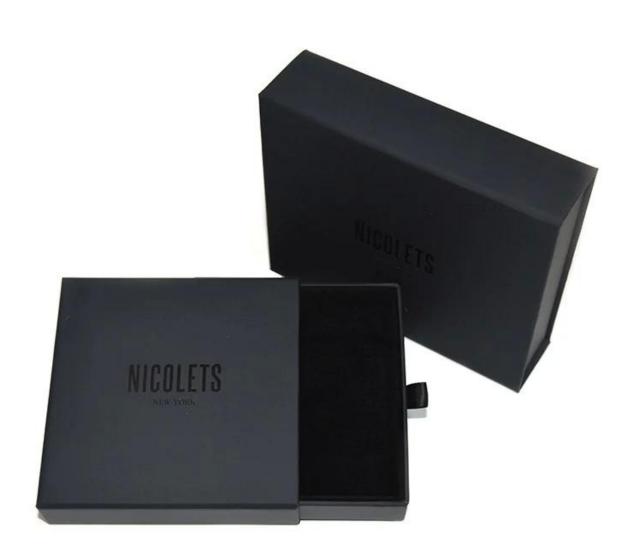

# Welcome to click[]

YADAO China Manufacture Magnetic Flap Lid Cheap Favorable Box Set Ring Custom Logo printed Girl Jewelry Paper Gift Box

24 hours of service for you

**Product Description** 