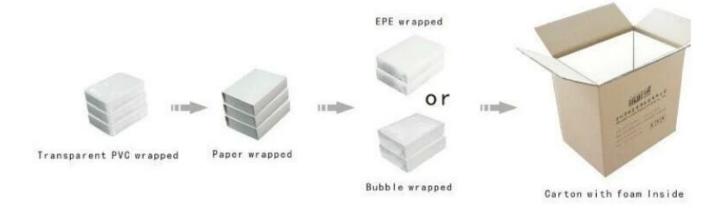

Wooden ring display stand warpped with white PU leather for ring display and jewelry display

Product pictures:







Other products you may interested in:



Jewelry Trays

Jewelry Boxes

# **Environment**

×

×

**Production process:** 

# **Production Process**



**Packaging & Delivery** 



### Shipping□ ≍

## **Certificates:**





## FAQ

#### Q1. What's your product range?

1. Jewelry Display Stand---Earring/Necklace/Pendant/Bracelet/Bangle/Ring display holder

2. Jewelry Trays

3. Jewelry Display Sets

4. Jewelry Boxes---Paper Box/Plastic Box/Wooden Box/Velvet Box

5.Packaging---Jewelry Pouches/ Paper Gift Bags

#### Q2. Are you a direct manufacturer?

Yes. We have been specialized in jewelry displays and packaging for over 10 years since 2003.

#### Q3. Do you have stock items to sell?

No. We do customize. That means all details---size, material, color, quantity, design, logo--- will be finished follow your ideas.

#### Q4. Do you inspect the finished products?

Yes. Each step of production and finished products will be carried out inspection by QC department before s