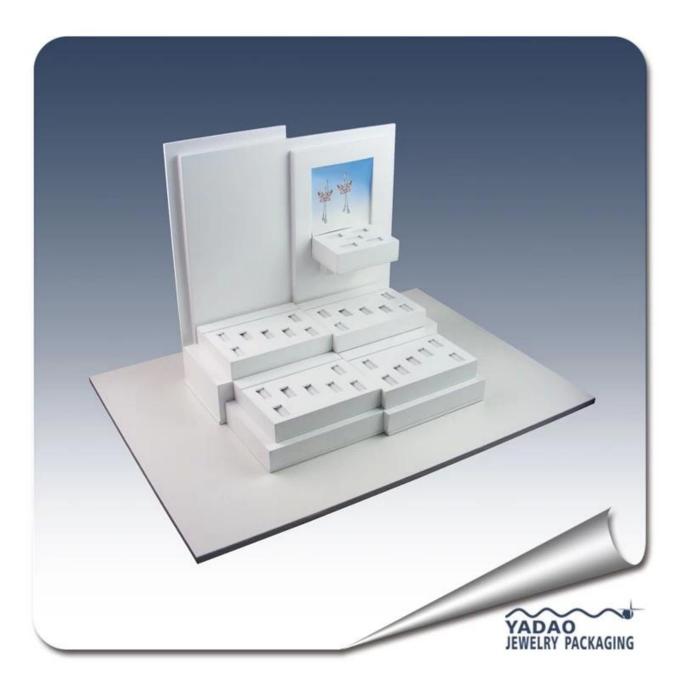

Wooden ring display stand warpped with white PU leather for ring display and jewelry display

Product pictures:

Other products you may interested in:

Jewelry Trays

Jewelry Boxes