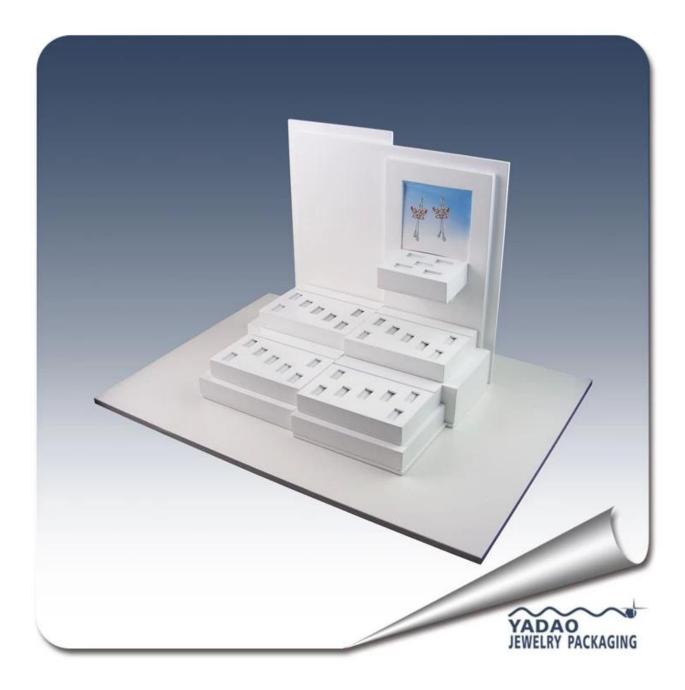

Wooden ring display stand warpped with white PU leather for ring display and jewelry display

Product pictures:

Other products you may interested in:

Jewelry Trays

Jewelry Boxes