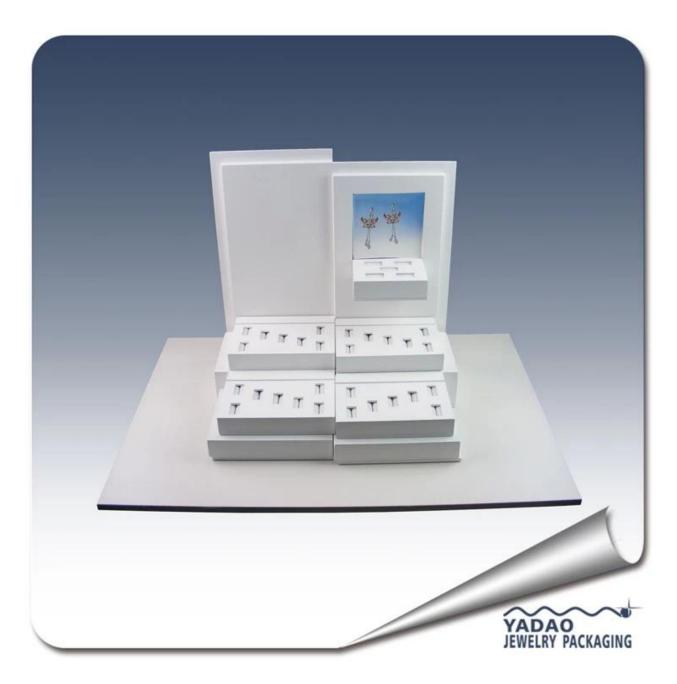

Wooden ring display stand warpped with white PU leather for ring display and jewelry display

Product pictures:

Other products you may interested in:

Jewelry Trays

Jewelry Boxes