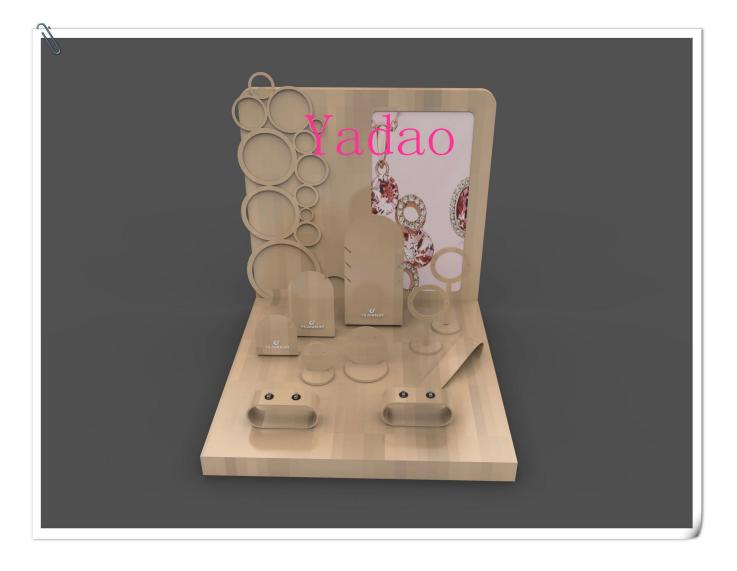

Wholesale white and blue lacquer jewelry display with custom logo for shop counter and window showcase acrylic jewelry exhibitor

Pictures of Wholesale white and blue lacquer jewelry display with custom logo for shop counter and window showcase acrylic jewelry exhibitor