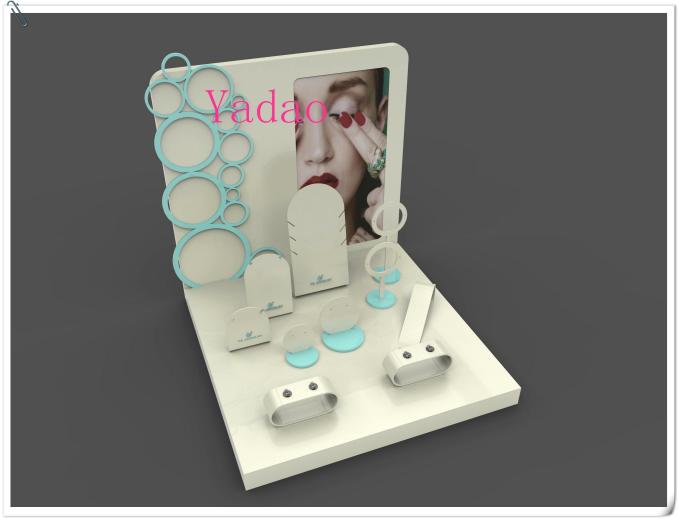

Wholesale white and blue lacquer jewelry display with custom logo for shop counter and window showcase acrylic jewelry exhibitor

Pictures of Wholesale white and blue lacquer jewelry display with custom logo for shop counter and window showcase acrylic jewelry exhibitor