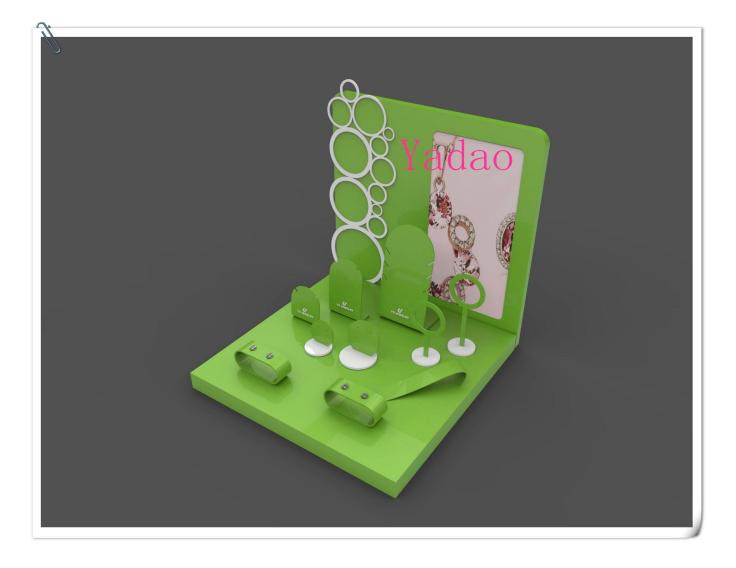

Wholesale white and blue lacquer jewelry display with custom logo for shop counter and window showcase acrylic jewelry exhibitor

Pictures of Wholesale white and blue lacquer jewelry display with custom logo for shop counter and window showcase acrylic jewelry exhibitor