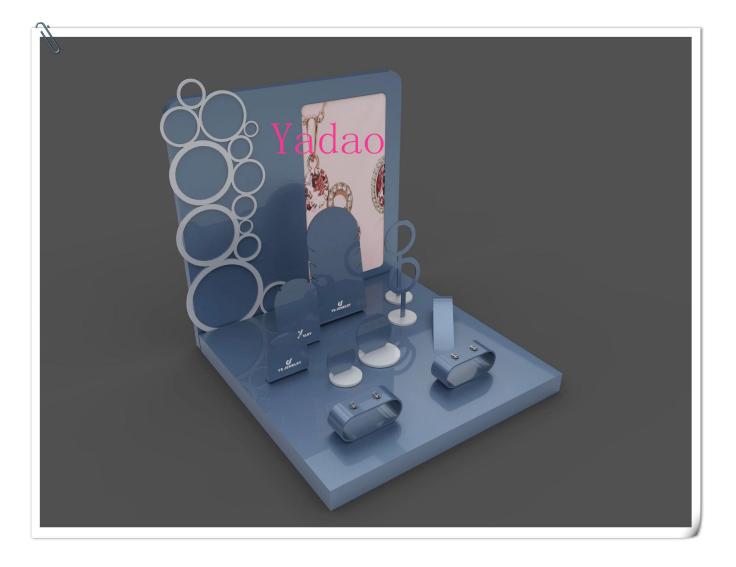

Wholesale white and blue lacquer jewelry display with custom logo for shop counter and window showcase acrylic jewelry exhibitor

Pictures of Wholesale white and blue lacquer jewelry display with custom logo for shop counter and window showcase acrylic jewelry exhibitor