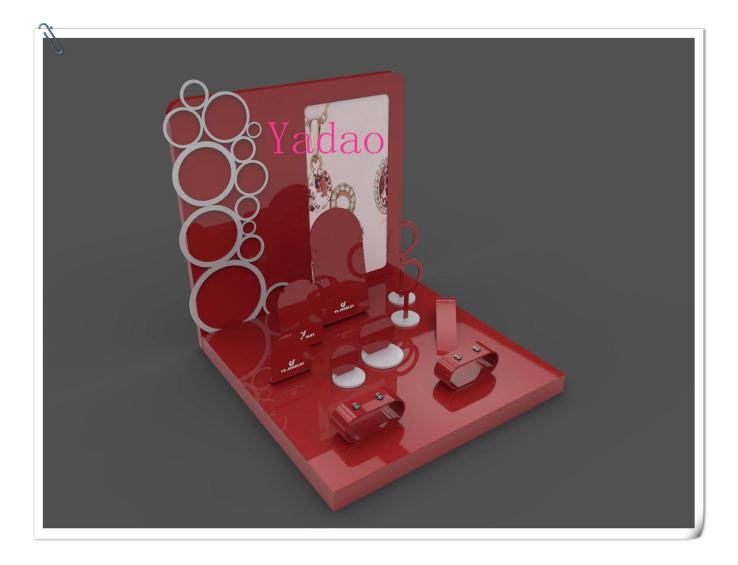

Wholesale white and blue lacquer jewelry display with custom logo for shop counter and window showcase acrylic jewelry exhibitor

Pictures of Wholesale white and blue lacquer jewelry display with custom logo for shop counter and window showcase acrylic jewelry exhibitor