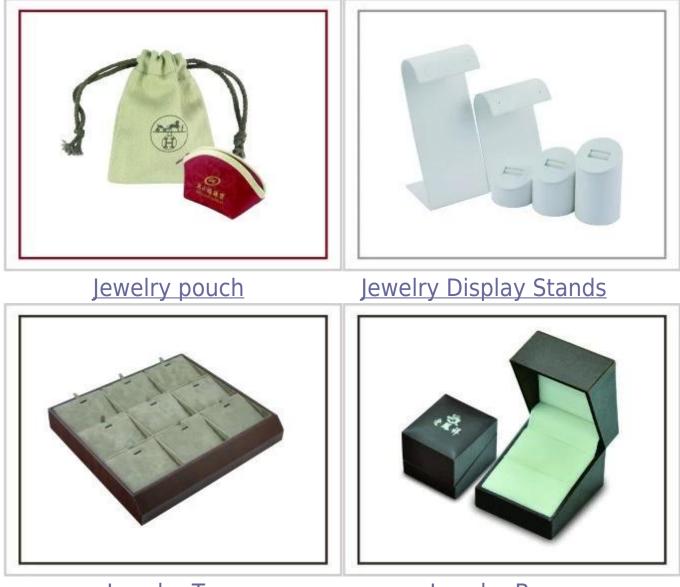

# Other products you may interested in:

Jewelry display

necklace stand

Jewelry Trays

Jewelry Boxes

#### Q1. What's your product range?

1. Jewelry Display Stand---Earring/Necklace/Pendant/Bracelet/Bangle/Ring display holder

2. Jewelry Trays

3. Jewelry Display Sets

4. Jewelry Boxes---Paper Box/Plastic Box/Wooden Box/Velvet Box

5.Packaging---Jewelry Pouches/ Paper Gift Bags