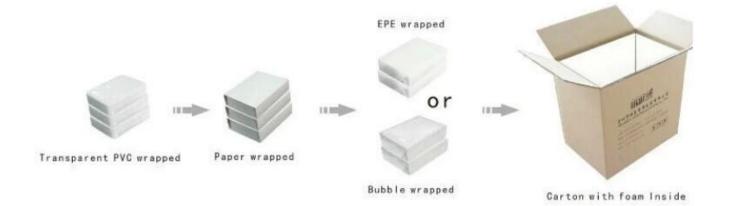

Wholesale white and blue lacquer jewelry display with custom logo for shop counter and window showcase acrylic jewelry exhibitor

Pictures of Wholesale white and blue lacquer jewelry display with custom logo for shop counter and window showcase acrylic jewelry exhibitor











# Other products you may interested in:



Jewelry display

necklace stand



Jewelry Trays

Jewelry Boxes

## **Environment**

- ×
- ×

**Production process:** 

# **Production Process**



**Packaging & Delivery** 



#### Shipping□ ×

## **Certificates:**





### FAQ

#### Q1. What's your product range?

1. Jewelry Display Stand---Earring/Necklace/Pendant/Bracelet/Bangle/Ring display holder

2. Jewelry Trays

3. Jewelry Display Sets

4. Jewelry Boxes---Paper Box/Plastic Box/Wooden Box/Velvet Box

5.Packaging---Jewelry Pouches/ Paper Gift Bags

#### Q2. Are you a direct manufacturer?

Yes. We have been specialized in jewelry displays and packaging for over 10 years since 2003.

#### Q3. Do you have stock items to sell?

No. We do customize. That means all details---size, material, color, quantity, design, logo--- will be finished follow your ideas.

#### Q4. Do you inspect the finished products?

Yes. Each step of production and finished products will be carried out inspection by QC department before