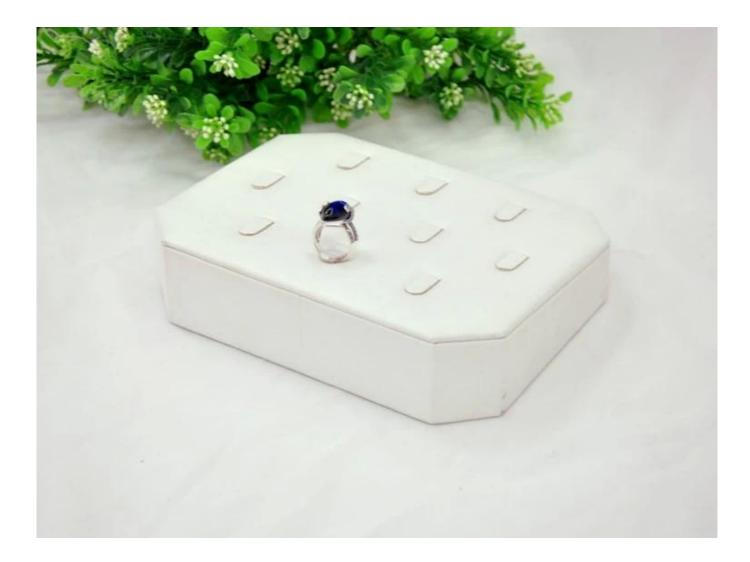

Wholesale price white PU leather and wood ring display tray

Product pictures

Other products you may interested in:

Jewelry display

necklace stand

Jewelry Trays

Jewelry Boxes