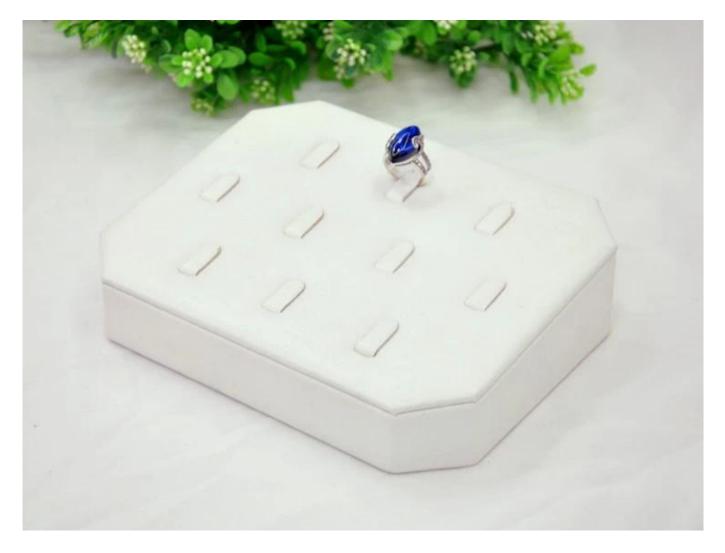

Wholesale price white PU leather and wood ring display tray

Product pictures

Other products you may interested in:

Jewelry display

necklace stand

Jewelry Trays

Jewelry Boxes