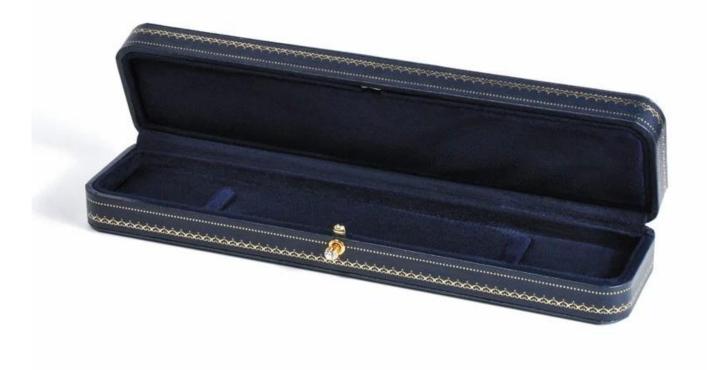

simple durable long-lasting wholesale normal but luxury plastic jewelry box with leatherette paper ring/pendant/necklace/bangle box,etc.