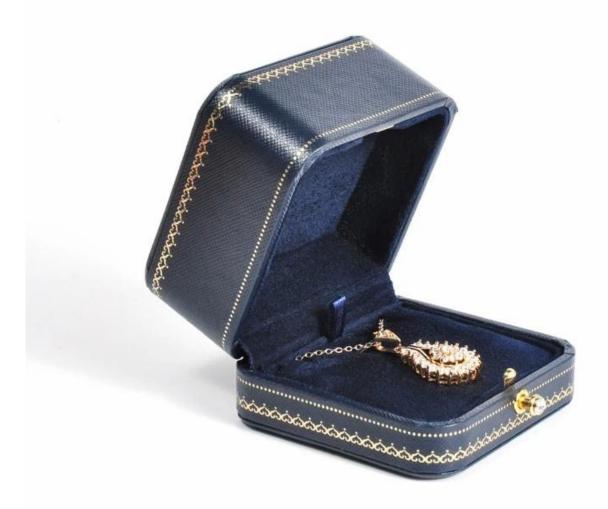

simple durable long-lasting wholesale normal but luxury plastic jewelry box with leatherette paper ring/pendant/necklace/bangle box,etc.