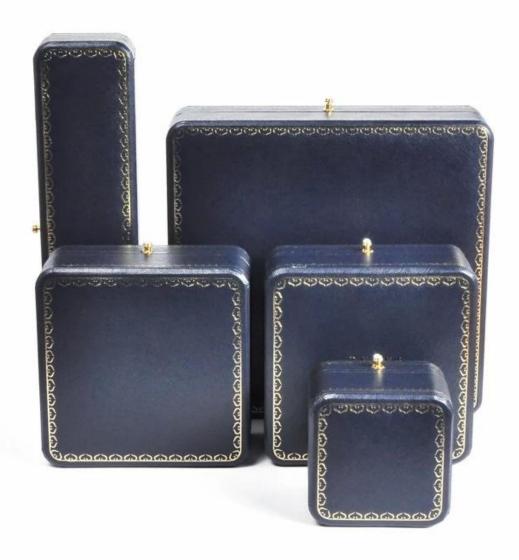

simple durable long-lasting wholesale normal but luxury plastic jewelry box with leatherette paper ring/pendant/necklace/bangle box,etc.