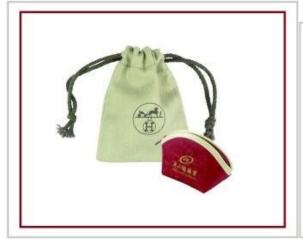

## **Product Description:**

Other products you may interested in:

Jewelry display

necklace stand

Jewelry pouch

Jewelry Display Stands

<u>Jewelry Trays</u>

<u>Jewelry Boxes</u>

## Q1. What's your product range?

- 1. Jewelry Display Stand---Earring/Necklace/Pendant/Bracelet/Bangle/Ring display holder
- 2. Jewelry Trays
- 3. Jewelry Display Sets
- 4. Jewelry Boxes---Paper Box/Plastic Box/Wooden Box/Velvet Box
- 5. Packaging--- Jewelry Pouches/ Paper Gift Bags