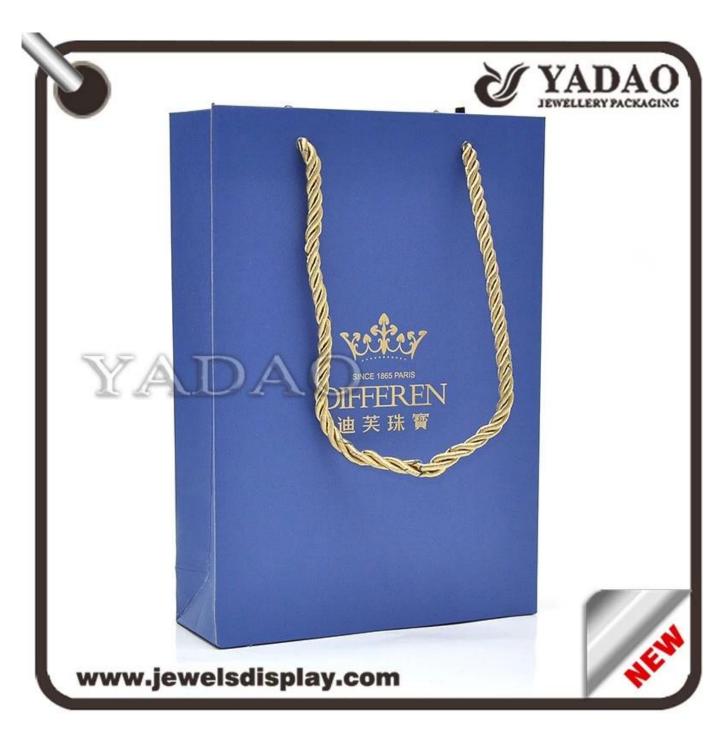

Wholesale high quality blue hard cardboard packing bags with gold hot stamping logo used in shop counter showcase paper packing bag

Pictures of Wholesale high quality blue hard cardboard packing bags with gold hot stamping logo used in shop counter showcase paper packing bag