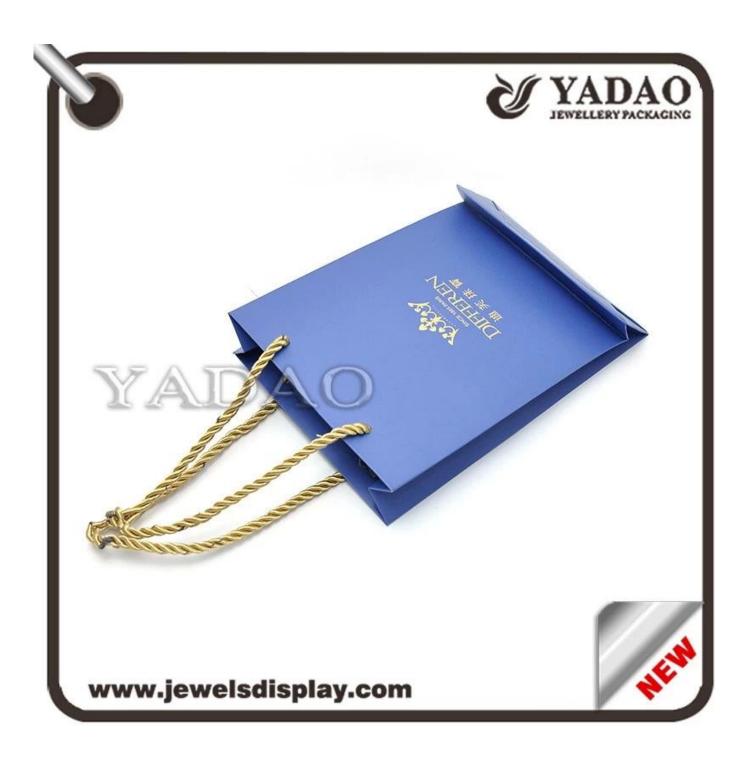

Wholesale high quality blue hard cardboard packing bags with gold hot stamping logo used in shop counter showcase paper packing bag

Pictures of Wholesale high quality blue hard cardboard packing bags with gold hot stamping logo used in shop counter showcase paper packing bag