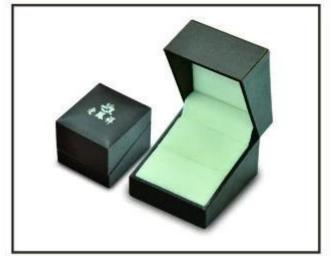

Wholesale high quality blue hard cardboard packing bags with gold hot stamping logo used in shop counter showcase paper packing bag

Pictures of Wholesale high quality blue hard cardboard packing bags with gold hot stamping logo used in shop counter showcase paper packing bag