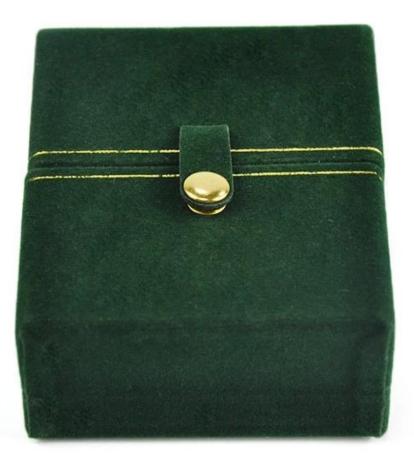

# YADAO Luxury Jewelry Box Ring Leather Box Jewelry Packaging Box

## Product discription:

| product name    | YADAO Luxury Jewelry Box Ring Leather Box Jewelry Packaging Box |
|-----------------|-----------------------------------------------------------------|
| Material        | Plastic cover leather                                           |
| Size            | Customized                                                      |
| Color           | Customized                                                      |
| MOQ             | 1000 pcs                                                        |
| Logo            | It can be printed as your design                                |
| Sample          | Available                                                       |
| OEM / ODM       | Offer                                                           |
| Place of origin | Guangdong, China (mainland)                                     |