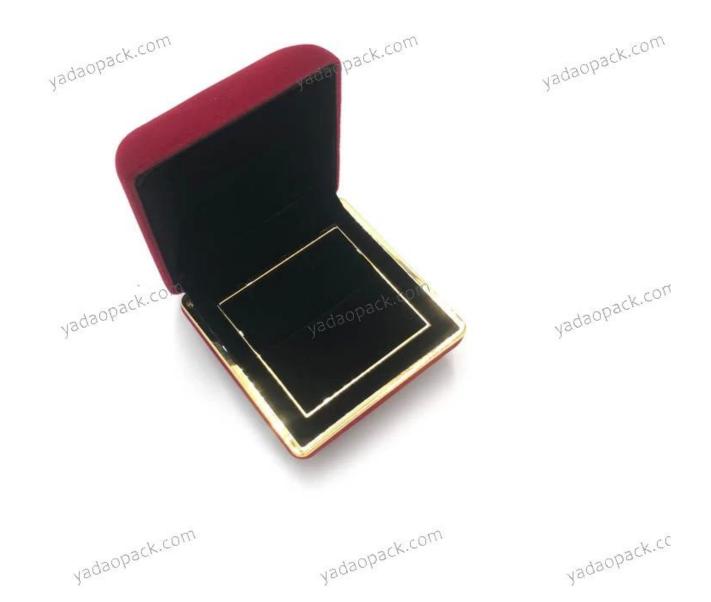

## Product discription:

| product name    | Wholesale good quality custom logo led jewelry box for ring pendant |
|-----------------|---------------------------------------------------------------------|
| Material        | Plastic                                                             |
| Size            | Customized                                                          |
| Color           | Customized                                                          |
| MOQ             | 1000 pcs                                                            |
| Logo            | It can be printed as your design                                    |
| Sample          | Available                                                           |
| OEM / ODM       | Offer                                                               |
| Place of origin | Guangdong, China (mainland)                                         |

**Product details:** 