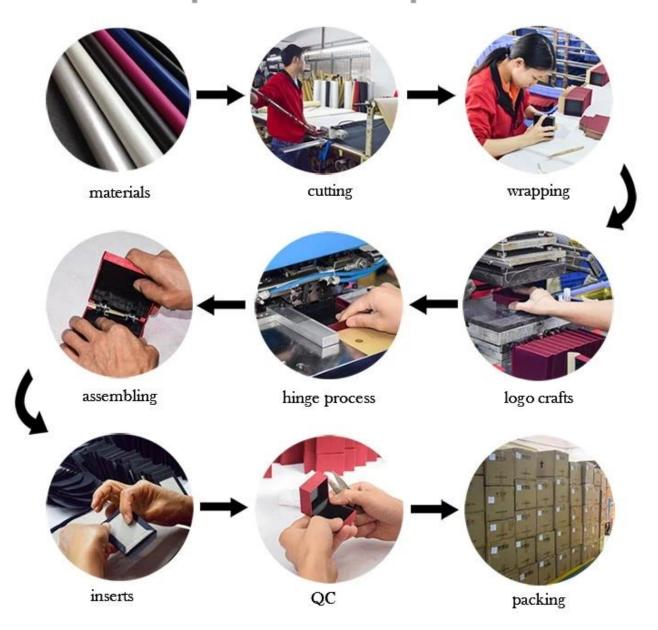

## **Productive process:**

## **Production Process**

# Box production process

Packaging and delivery  $\square$ 