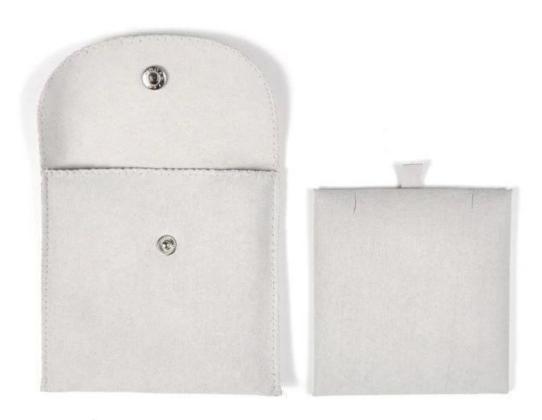

### Wholesale custom suede velvet microfiber white insert jewelry pouch

### Product discription:

Product Name

Wholesale custom suede velvet microfiber white insert

jewelry pouch

Material Velvet, Suede, Pu Leather, Linen, Silk, Organza, Stain,

Microfiber

Size according to your requirements

Color white

Logo Embossing, Stamping, silk printing, Varnishing, Glossy

Lamination, Matt Lamination

Accessories Insert, Rope, Snap, Ribbon, Button, Plastic Fastener, End

Stopper, Wooden Bead, Tassel, Velcro, Zipper

Drawstring rope Double Pull, One Side Pull, NO Pull

Sample time 3-5days

Production Process Printing, Cut, Sew, QC Check Quality, Check the Quantity,

Pack, Ship

Payment T/T, Paypal, Western Union, L/C, Trade Assurance
Application Promotional, Shopping, Gift, Advertising, Packaging