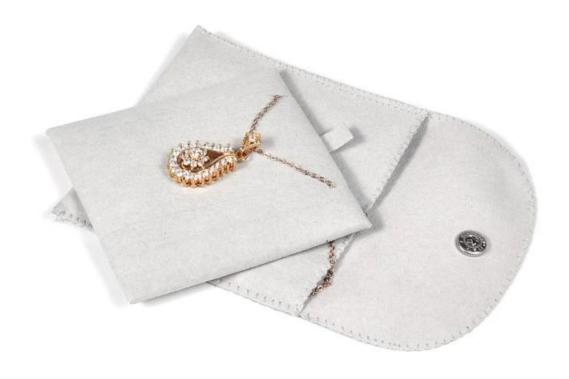

### Wholesale custom suede velvet microfiber white insert jewelry pouch

### Product discription:

Product Name

Wholesale custom suede velvet microfiber white insert

jewelry pouch

Material Velvet, Suede, Pu Leather, Linen, Silk, Organza, Stain,

Microfiber

Size according to your requirements

Color white

Logo Embossing, Stamping, silk printing, Varnishing, Glossy

Lamination, Matt Lamination

Accessories Insert, Rope, Snap, Ribbon, Button, Plastic Fastener, End

Stopper, Wooden Bead, Tassel, Velcro, Zipper

Drawstring rope Double Pull, One Side Pull, NO Pull

Sample time 3-5days

Production Process Printing, Cut, Sew, QC Check Quality, Check the Quantity,

Pack, Ship

Payment T/T, Paypal, Western Union, L/C, Trade Assurance
Application Promotional, Shopping, Gift, Advertising, Packaging