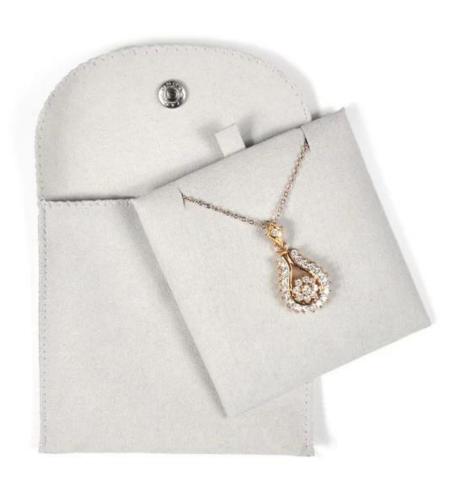

### Wholesale custom suede velvet microfiber white insert jewelry pouch

### Product discription:

Product Name

Wholesale custom suede velvet microfiber white insert

jewelry pouch

Material Velvet, Suede, Pu Leather, Linen, Silk, Organza, Stain,

Microfiber

Size according to your requirements

Color white

Logo Embossing, Stamping, silk printing, Varnishing, Glossy

Lamination, Matt Lamination

Accessories Insert, Rope, Snap, Ribbon, Button, Plastic Fastener, End

Stopper, Wooden Bead, Tassel, Velcro, Zipper

Drawstring rope Double Pull, One Side Pull, NO Pull

Sample time 3-5days

Production Process Printing, Cut, Sew, QC Check Quality, Check the Quantity,

Pack, Ship

Payment T/T, Paypal, Western Union, L/C, Trade Assurance
Application Promotional, Shopping, Gift, Advertising, Packaging