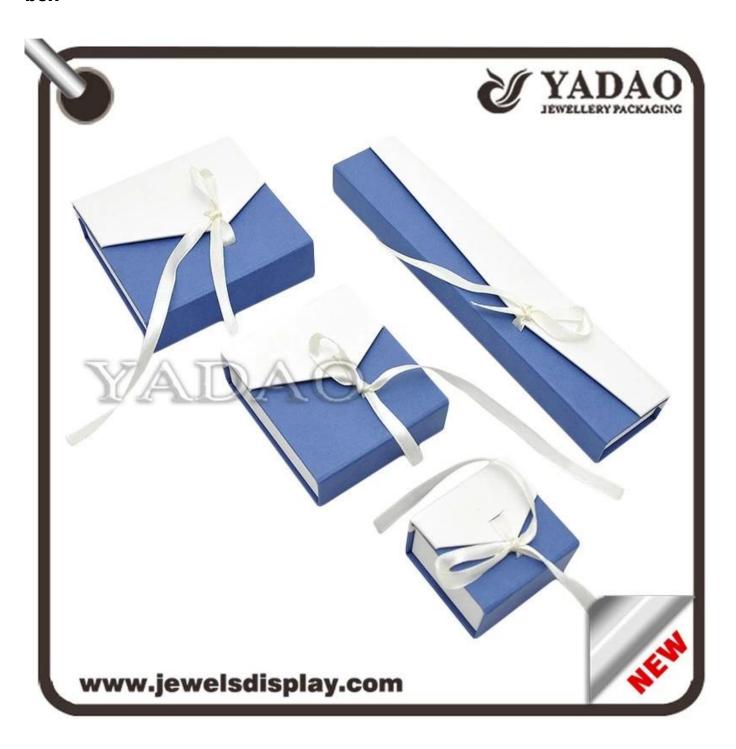

Wholesale custom newest design white and blue color cardboard packing boxes with ribbon for jewellery storage paper gift box

Pictures of Wholesale custom newest design white and blue color cardboard packing boxes with ribbon for jewellery storage paper gift box