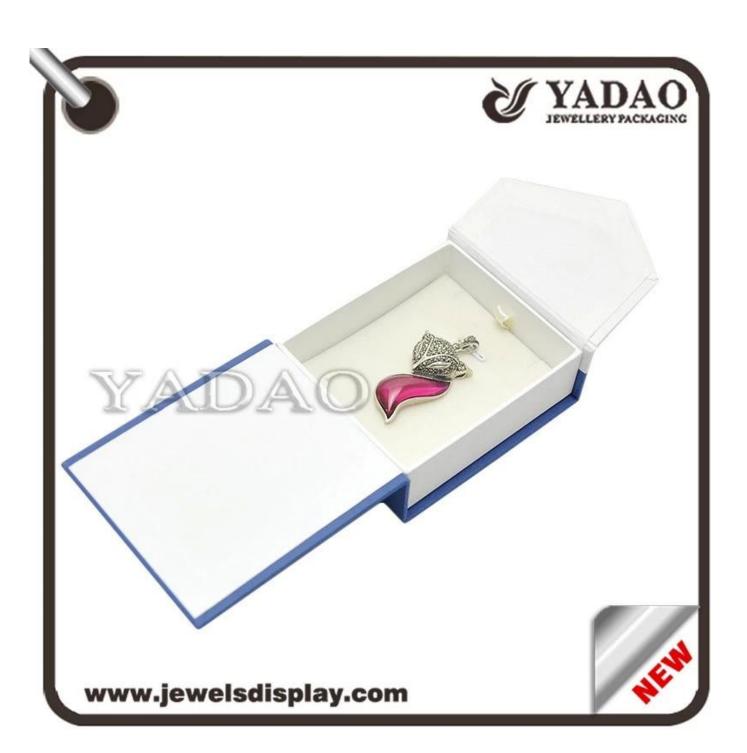

Wholesale custom newest design white and blue color cardboard packing boxes with ribbon for jewellery storage paper gift box

Pictures of Wholesale custom newest design white and blue color cardboard packing boxes with ribbon for jewellery storage paper gift box