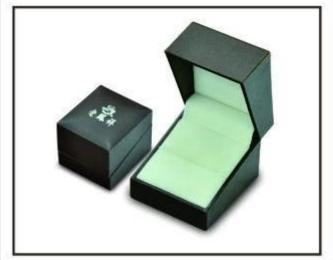

Wholesale custom newest design white and blue color cardboard packing boxes with ribbon for jewellery storage paper gift box

Pictures of Wholesale custom newest design white and blue color cardboard packing boxes with ribbon for jewellery storage paper gift box

Other products you may interested in:

Jewelry display

necklace stand

Jewelry pouch

Jewelry Display Stands

Jewelry Trays

<u>Jewelry Boxes</u>