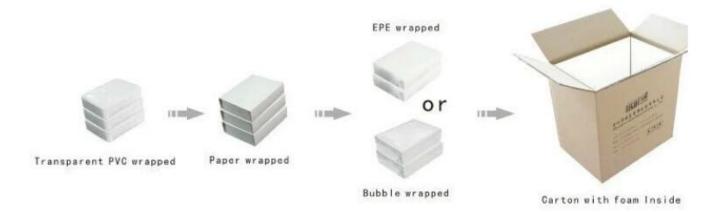

Wholesale custom newest design white and blue color cardboard packing boxes with ribbon for jewellery storage paper gift box

Pictures of Wholesale custom newest design white and blue color cardboard packing boxes with ribbon for jewellery storage paper gift box













Other products you may interested in:





Jewelry display

necklace stand





Jewelry pouch

Jewelry Display Stands





Jewelry Trays

<u>Jewelry Boxes</u>

## 

×

×

## **Production process:**

# **Production Process**





## **Shipping**

### **Certificates:**





#### **FAQ**

#### Q1. What's your product range?

- 1. Jewelry Display Stand---Earring/Necklace/Pendant/Bracelet/Bangle/Ring display holder
- 2. Jewelry Trays
- 3. Jewelry Display Sets
- 4. Jewelry Boxes---Paper Box/Plastic Box/Wooden Box/Velvet Box
- 5. Packaging---Jewelry Pouches/ Paper Gift Bags

#### Q2. Are you a direct manufacturer?

Yes. We have been specialized in jewelry displays and packaging for over 10 years since 2003.

#### Q3. Do you have stock items to sell?

No. We do customize. That means all details---size, material, color, quantity, design, logo--- will be finished follow your ideas.

#### Q4. Do you inspect the finished products?

Yes. Each step of production and finished products will be carried out inspection by QC depar