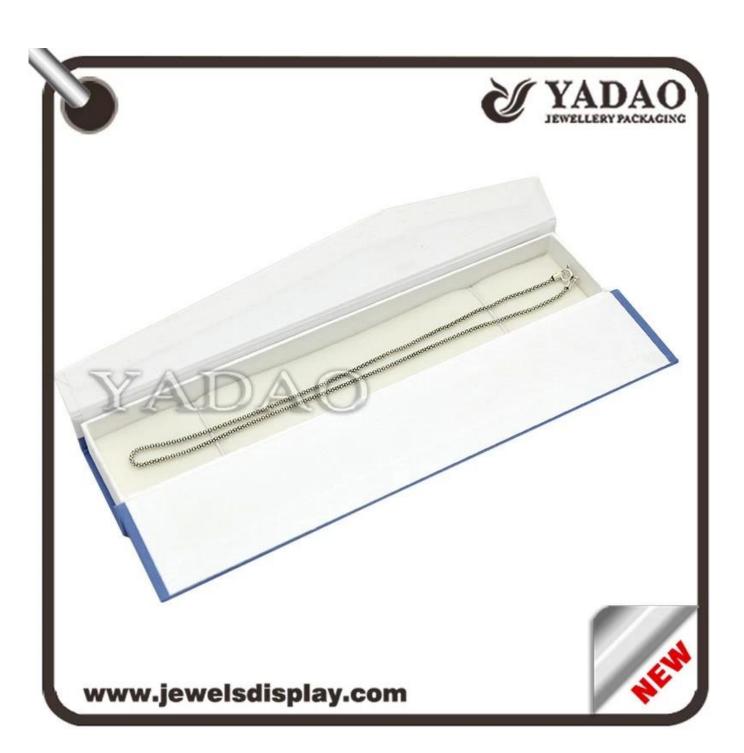

Wholesale custom newest design white and blue color cardboard packing boxes with ribbon for jewellery storage paper gift box

Pictures of Wholesale custom newest design white and blue color cardboard packing boxes with ribbon for jewellery storage paper gift box