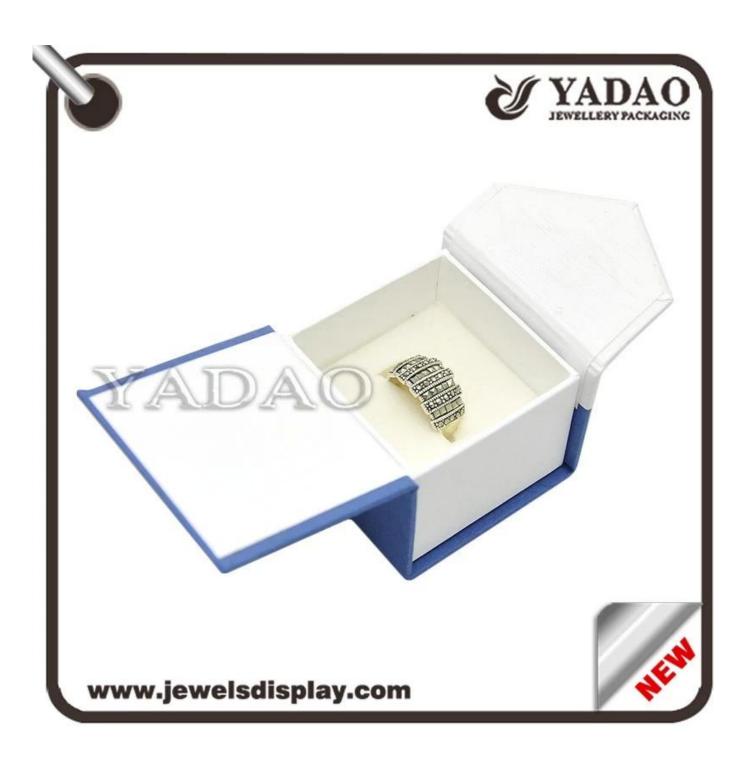

Wholesale custom newest design white and blue color cardboard packing boxes with ribbon for jewellery storage paper gift box

Pictures of Wholesale custom newest design white and blue color cardboard packing boxes with ribbon for jewellery storage paper gift box