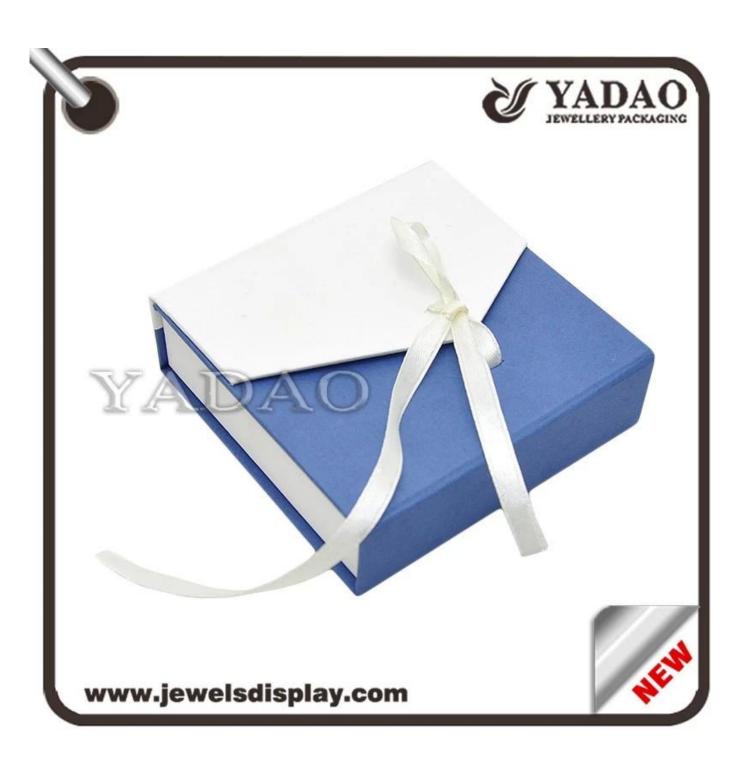

Wholesale custom newest design white and blue color cardboard packing boxes with ribbon for jewellery storage paper gift box

Pictures of Wholesale custom newest design white and blue color cardboard packing boxes with ribbon for jewellery storage paper gift box