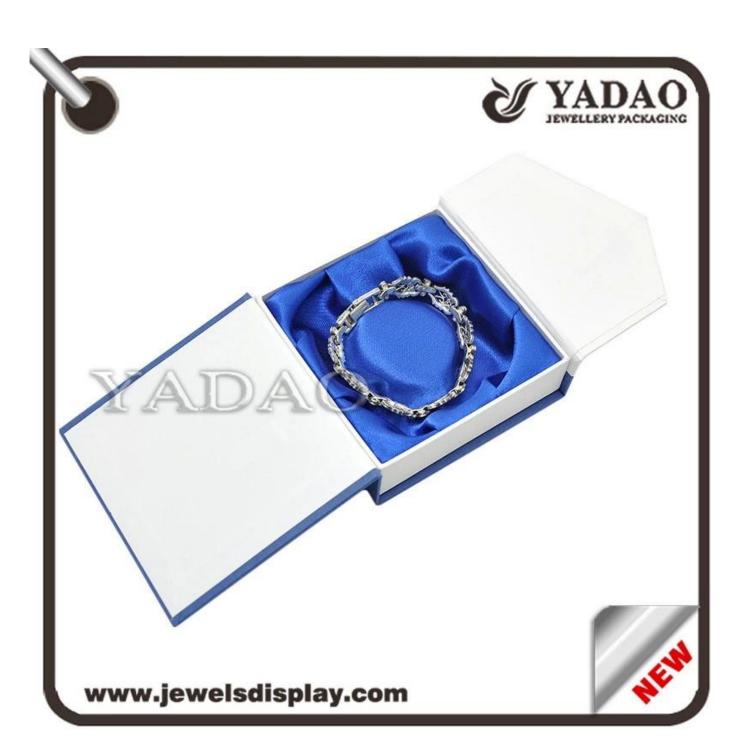

Wholesale custom newest design white and blue color cardboard packing boxes with ribbon for jewellery storage paper gift box

Pictures of Wholesale custom newest design white and blue color cardboard packing boxes with ribbon for jewellery storage paper gift box