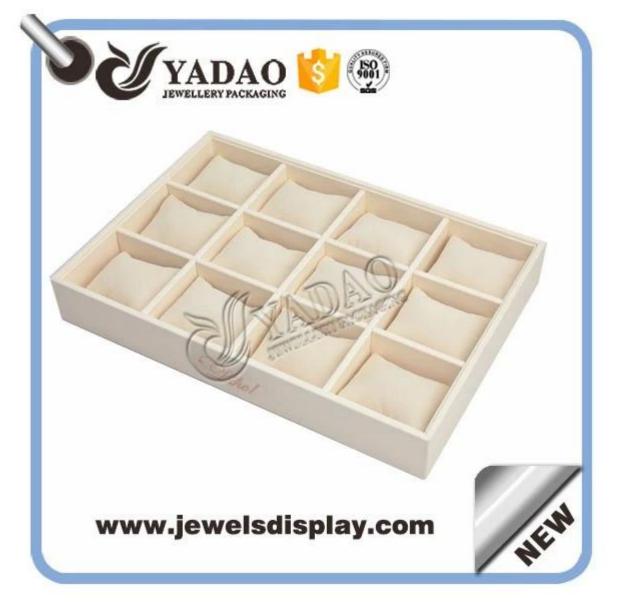

Wholesale custom cream color PU leatherette jewelry and watch displays holder for shop counter showcase leather bangle trays

Pictures of Wholesale custom cream color PU leatherette jewelry and watch displays holder for shop counter showcase leather bangle trays