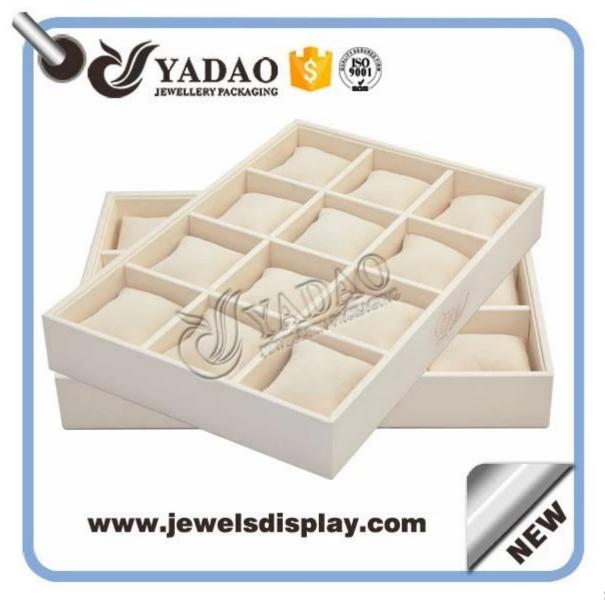

Wholesale custom cream color PU leatherette jewelry and watch displays holder for shop counter showcase leather bangle trays

Pictures of Wholesale custom cream color PU leatherette jewelry and watch displays holder for shop counter showcase leather bangle trays