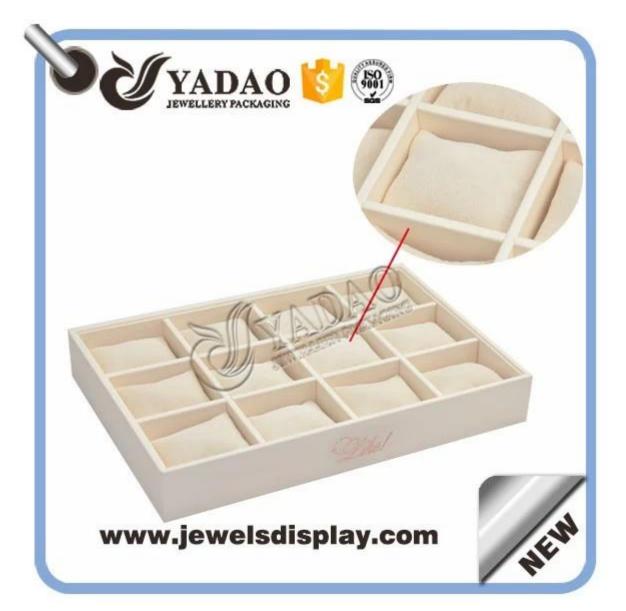

Wholesale custom cream color PU leatherette jewelry and watch displays holder for shop counter showcase leather bangle trays

Pictures of Wholesale custom cream color PU leatherette jewelry and watch displays holder for shop counter showcase leather bangle trays