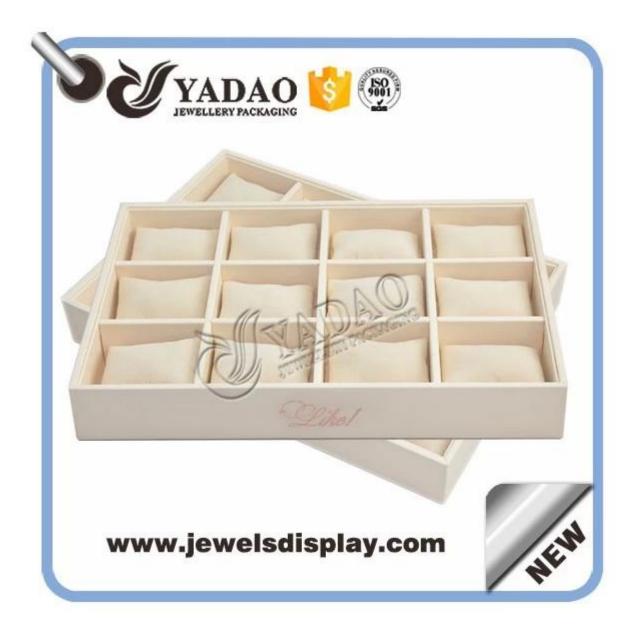

Wholesale custom cream color PU leatherette jewelry and watch displays holder for shop counter showcase leather bangle trays

Pictures of Wholesale custom cream color PU leatherette jewelry and watch displays holder for shop counter showcase leather bangle trays