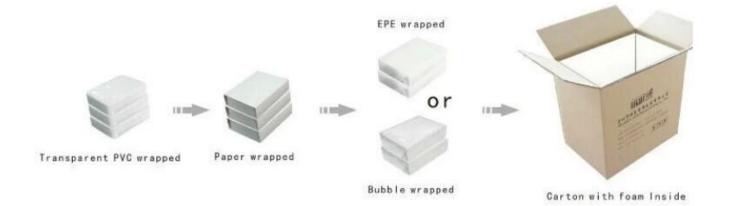

Wholesale custom cream color PU leatherette jewelry and watch displays holder for shop counter showcase leather bangle trays

Pictures of Wholesale custom cream color PU leatherette jewelry and watch displays holder for shop counter showcase leather bangle trays













# Other products you may interested in:



Jewelry display

necklace stand



Jewelry Trays

Jewelry Boxes

# **Environment**

- ×
- ×

**Production process:** 

# **Production Process**



**Packaging & Delivery** 



## Shipping□ ×

## **Certificates:**





## FAQ

## Q1. What's your product range?

1. Jewelry Display Stand---Earring/Necklace/Pendant/Bracelet/Bangle/Ring display holder

2. Jewelry Trays

3. Jewelry Display Sets

4. Jewelry Boxes---Paper Box/Plastic Box/Wooden Box/Velvet Box

5.Packaging--- Jewelry Pouches/ Paper Gift Bags

### Q2. Are you a direct manufacturer?

Yes. We have been specialized in jewelry displays and packaging for over 10 years since 2003.

### Q3. Do you have stock items to sell?

No. We do customize. That means all details---size, material, color, quantity, design, logo--- will be finished follow your ideas.

#### Q4. Do you inspect the finished products?

Yes. Each step of production and finished products will be carried out inspection by QC department before shipp