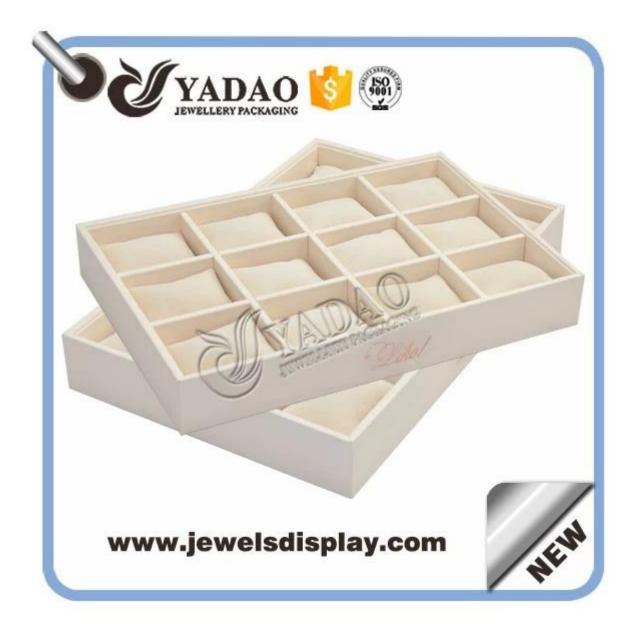

Wholesale custom cream color PU leatherette jewelry and watch displays holder for shop counter showcase leather bangle trays

Pictures of Wholesale custom cream color PU leatherette jewelry and watch displays holder for shop counter showcase leather bangle trays