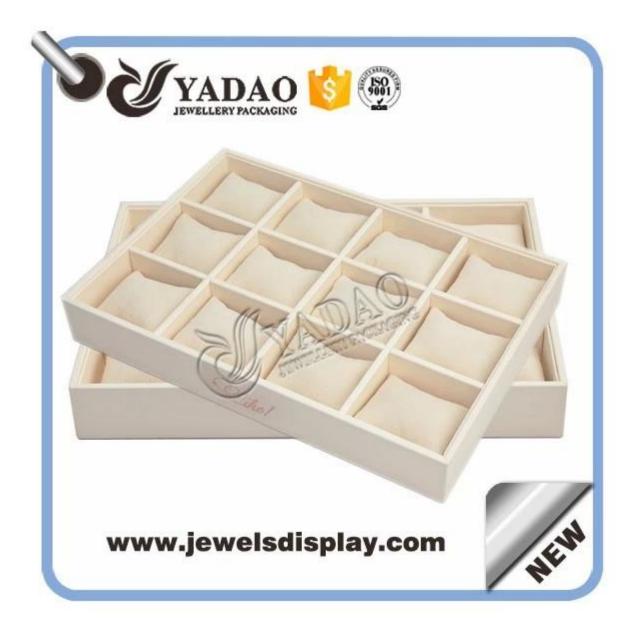

Wholesale custom cream color PU leatherette jewelry and watch displays holder for shop counter showcase leather bangle trays

Pictures of Wholesale custom cream color PU leatherette jewelry and watch displays holder for shop counter showcase leather bangle trays