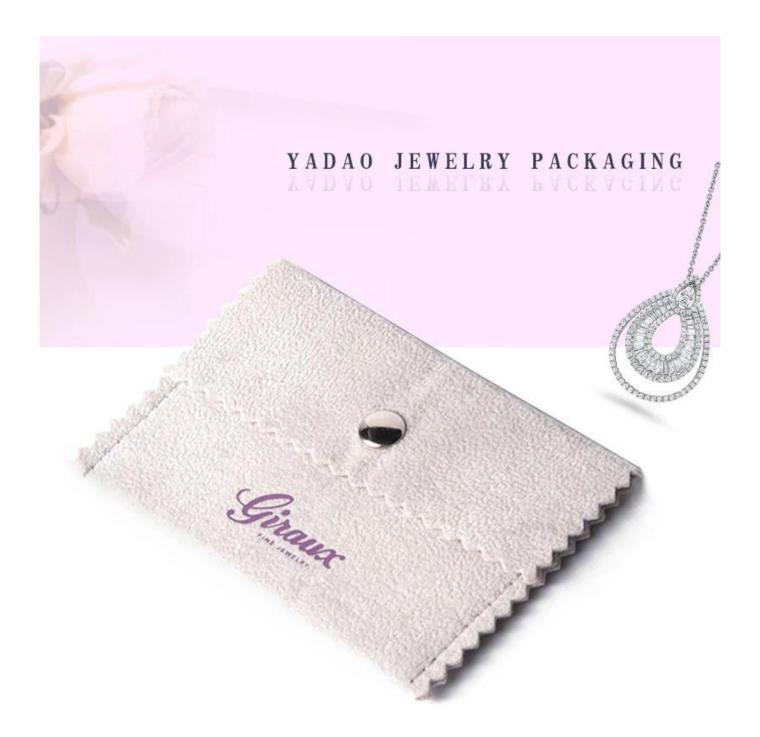

## Product discription:

| product name    | Wholesale Velvet Pouches Custom Logo Jewelry Packaging Bag |
|-----------------|------------------------------------------------------------|
| Size            | Customized                                                 |
| Color           | Customized                                                 |
| MOQ             | 1000 pcs                                                   |
| Logo            | It can be printed as your design                           |
| Sample          | Available                                                  |
| OEM / ODM       | Offer                                                      |
| Place of origin | Guangdong, China (mainland)                                |