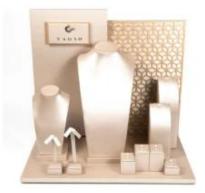

# beautiful curve design

perfect combination of each part

backboard embedded in the baseboard, so the backboard can stand stably.

### ring holder

### earrings holder

Other Related Products