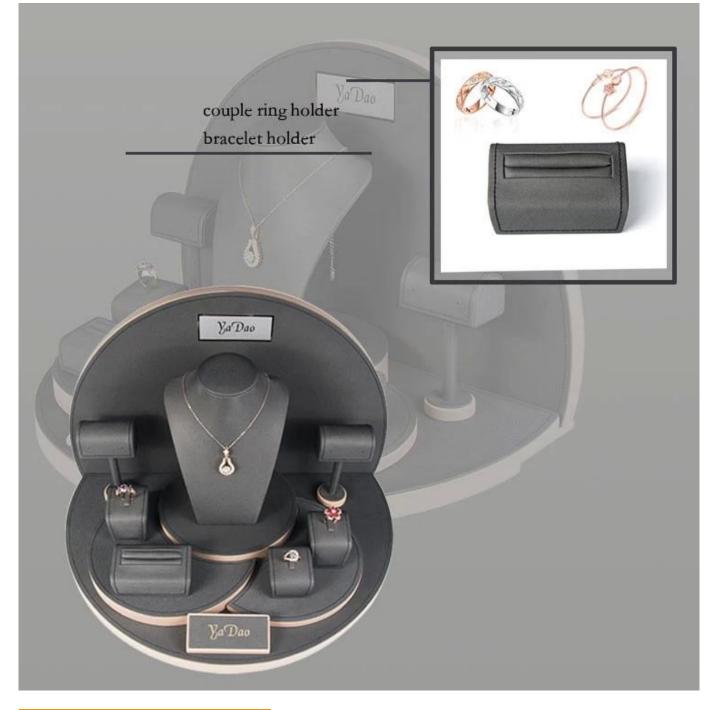

bedwithleather/velvet/suede,etc.

Si E z A \* 3 mm, custo mi zeda ccordingto yourrequirement G peprcanbeanycoloryoulike

E for by o s s i n g , S t a m p i n g , s i l k p r i n t i n g

A opessoape Aribbon, Button, Plastic Fastener, EndStopper, Wooden Bead, Tassel, Velcro, Zipper

Bluan gd 6 fog i Ghinna Kampa bet y fre 25 da ys (canad justaccord in gto actual situation)

Craswes & DPP a p k a g s n g & D i s p l a y T y p e P a y M e a y p a l , W e s t e r n U n i o n , L / C , T r a d e A s s u r a n c e

Product Show

A P M b t a b n a h

, Shopping, Gi

f t

, d v e r

t i s

n g P a c k a g i

n g



# beautiful curve design





perfect combination of each part





backboard embedded in the baseboard, so the backboard can stand stably.

### ring holder







### earrings holder



Other Related Products





















### About US



### ×

Founded in 2003, Shenzhen Yadao Packaging Design Co.,Ltd. is located in Luohu District Shenzhen,the commercial trading center in China with convenient transportation, favorable economic conditions and government supporting policy.

High-end at reasonable & competitive price, our products are popular in Europe, America, Middle East, Africa, South America, almost over 30 countries and areas, and enjoy a very good credit in the overseas market.

### **Customer Evaluation**

| 供应商服务              | ★★★★ 非常满意<br>70x80x32mm Plastic black necklace box<br>with satin+leatherette insert.<br>产品质量 ★★★★★ 非常源