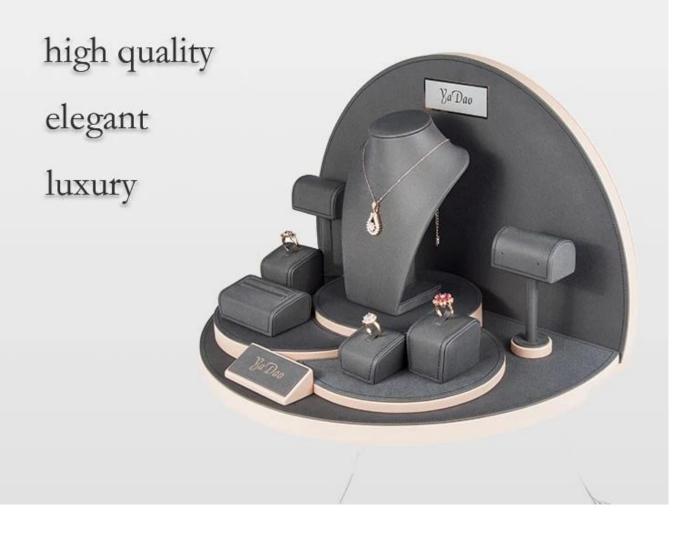

# beautiful curve design

perfect combination of each part

backboard embedded in the baseboard, so the backboard can stand stably.

### ring holder

### earrings holder

Other Related Products