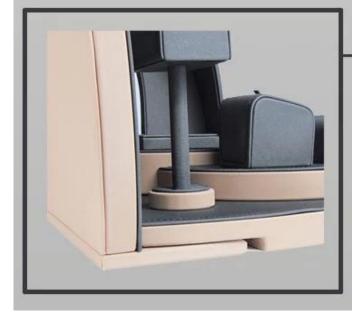

# beautiful curve design

perfect combination of each part

backboard embedded in the baseboard, so the backboard can stand stably.