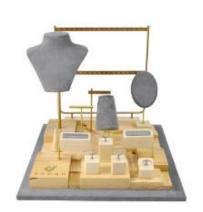

c.

Si E z A \* 3 mm, custo mi zeda ccordingto yourrequirement G peprcanbeanycoloryoulike

E for by o s s i n g , S t a m p i n g , s i l k p r i n t i n g

A opessoape Aribbon, Button, Plastic Fastener, EndStopper, Wooden Bead, Tassel, Velcro, Zipper

Bluan gd 6 fog i Ghinna Kampa bet y fre 25 da ys (canad justaccord in gto actual situation)

Craswes & DPP a p k a g s n g & D i s p l a y T y p e P a y M e a y p a l , W e s t e r n U n i o n , L / C , T r a d e A s s u r a n c e

Product Show

A P M b t a b n a h

, Shopping, Gi

f t

, d v e r

t i s

n g P a c k a g i

n g



# beautiful curve design





perfect combination of each part





backboard embedded in the baseboard, so the backboard can stand stably.

### ring holder







### earrings holder



Other Related Products





















### About US



### ×

Founded in 2003, Shenzhen Yadao Packaging Design Co.,Ltd. is located in Luohu District Shenzhen,the commercial trading center in China with convenient transportation, favorable economic conditions and government supporting policy.

High-end at reasonable & competitive price, our products are popular in Europe, America, Middle East, Africa, South America, almost over 30 countries and areas, and enjoy a very good credit in the overseas market.

### **Customer Evaluation**

| 供应商服务              | ★★★★ 非常满意<br>70x80x32mm Plastic black necklace box<br>with satin+leatherette insert.<br>产品质量 ★★★★★ 非常源