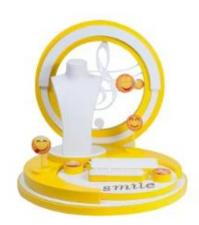

etc.

Si E z A \* 3 mm, custo mi zeda ccordingto yourrequirement G peprcanbeanycoloryoulike

E for by o s s i n g , S t a m p i n g , s i l k p r i n t i n g

A opessoape Aribbon, Button, Plastic Fastener, EndStopper, Wooden Bead, Tassel, Velcro, Zipper

Bluan gd 6 fog i Ghinna Kampa bet y fre 25 da ys (canad justaccord in gto actual situation)

Craswes & DPP a p k a g s n g & D i s p l a y T y p e P a y M e a y p a l , W e s t e r n U n i o n , L / C , T r a d e A s s u r a n c e

Product Show

A P M b t a b n a h

, Shopping, Gi

f t

, d v e r

t i s

n g P a c k a g i

n g



# beautiful curve design





perfect combination of each part





backboard embedded in the baseboard, so the backboard can stand stably.

### ring holder







### earrings holder



Other Related Products





















### About US



### ×

Founded in 2003, Shenzhen Yadao Packaging Design Co.,Ltd. is located in Luohu District Shenzhen,the commercial trading center in China with convenient transportation, favorable economic conditions and government supporting policy.

High-end at reasonable & competitive price, our products are popular in Europe, America, Middle East, Africa, South America, almost over 30 countries and areas, and enjoy a very good credit in the overseas market.

### **Customer Evaluation**

| 供应商服务              | ★★★★ 非常满意<br>70x80x32mm Plastic black necklace box<br>with satin+leatherette insert.<br>产品质量 ★★★★★ 非常源