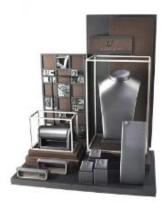

# beautiful curve design

perfect combination of each part

backboard embedded in the baseboard, so the backboard can stand stably.

### ring holder

### earrings holder

Other Related Products