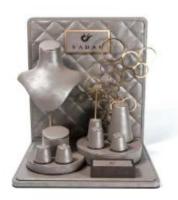

z A \* 3 mm, custo mi zeda ccordingto yourrequirement G peprcanbeanycoloryoulike

E for by o s s i n g , S t a m p i n g , s i l k p r i n t i n g

A opessoape Aribbon, Button, Plastic Fastener, EndStopper, Wooden Bead, Tassel, Velcro, Zipper

Bluan gd 6 fog i Ghinna Kampa bet y fre 25 da ys (canad justaccord in gto actual situation)

Craswes & DPP a p k a g s n g & D i s p l a y T y p e P a y M e a y p a l , W e s t e r n U n i o n , L / C , T r a d e A s s u r a n c e

Product Show

A P M b t a b n a h

, Shopping, Gi

f t

, d v e r

t i s

n g P a c k a g i

n g



# beautiful curve design





perfect combination of each part





backboard embedded in the baseboard, so the backboard can stand stably.

### ring holder







### earrings holder



Other Related Products





















### About US



### ×

Founded in 2003, Shenzhen Yadao Packaging Design Co.,Ltd. is located in Luohu District Shenzhen,the commercial trading center in China with convenient transportation, favorable economic conditions and government supporting policy.

High-end at reasonable & competitive price, our products are popular in Europe, America, Middle East, Africa, South America, almost over 30 countries and areas, and enjoy a very good credit in the overseas market.

### **Customer Evaluation**

| 供应商服务              | ★★★★ 非常满意<br>70x80x32mm Plastic black necklace box<br>with satin+leatherette insert.<br>产品质量 ★★★★★ 非常源