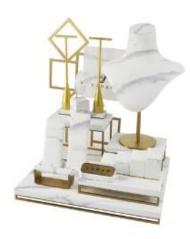

E z A \* 3 mm, custo mi zeda ccordingto yourrequirement G peprcanbeanycoloryoulike

E for by o s s i n g , S t a m p i n g , s i l k p r i n t i n g

A opessoape Aribbon, Button, Plastic Fastener, EndStopper, Wooden Bead, Tassel, Velcro, Zipper

Bluan gd 6 fog i Ghinna Kampa bet y fre 25 da ys (canad justaccord in gto actual situation)

Craswes & DPP a p k a g s n g & D i s p l a y T y p e P a y M e a y p a l , W e s t e r n U n i o n , L / C , T r a d e A s s u r a n c e

Product Show

A P M b t a b n a h

, Shopping, Gi

f t

, d v e r

t i s

n g P a c k a g i

n g



# beautiful curve design





perfect combination of each part





backboard embedded in the baseboard, so the backboard can stand stably.

### ring holder







### earrings holder



Other Related Products





















### About US



### ×

Founded in 2003, Shenzhen Yadao Packaging Design Co.,Ltd. is located in Luohu District Shenzhen,the commercial trading center in China with convenient transportation, favorable economic conditions and government supporting policy.

High-end at reasonable & competitive price, our products are popular in Europe, America, Middle East, Africa, South America, almost over 30 countries and areas, and enjoy a very good credit in the overseas market.

### **Customer Evaluation**

| 供应商服务              | ★★★★ 非常满意<br>70x80x32mm Plastic black necklace box<br>with satin+leatherette insert.<br>产品质量 ★★★★★ 非常源