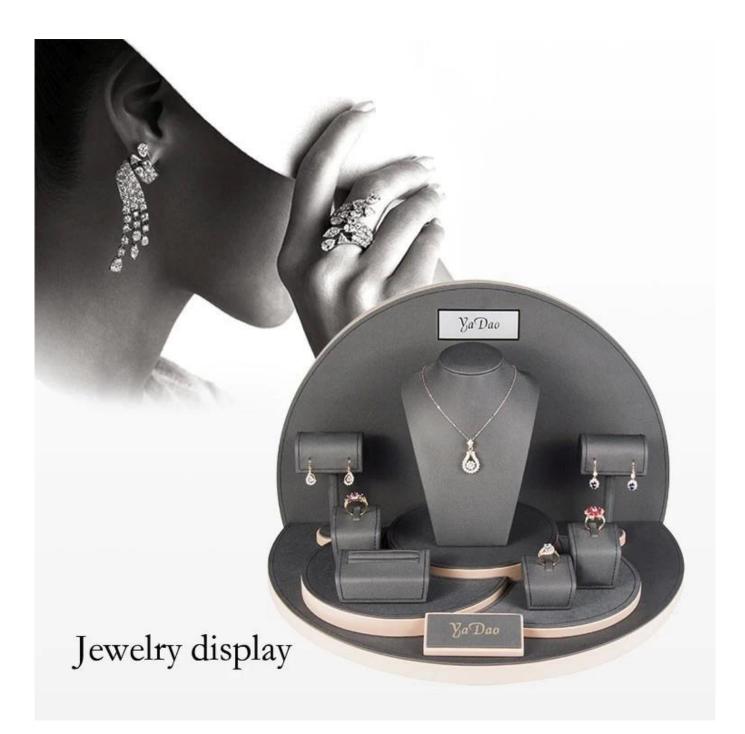

# beautiful curve design

perfect combination of each part

backboard embedded in the baseboard, so the backboard can stand stably.

### ring holder

### earrings holder

Other Related Products