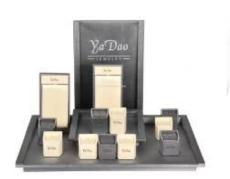

Si E z A \* 3 mm, custo mi zeda ccordingto yourrequirement G peprcanbeanycoloryoulike

E for by o s s i n g , S t a m p i n g , s i l k p r i n t i n g

A opessoape Aribbon, Button, Plastic Fastener, EndStopper, Wooden Bead, Tassel, Velcro, Zipper

Bluan gd 6 fog i Ghinna Kampa bet y fre 25 da ys (canad justaccord in gto actual situation)

Craswes & DPP a p k a g s n g & D i s p l a y T y p e P a y M e a y p a l , W e s t e r n U n i o n , L / C , T r a d e A s s u r a n c e

Product Show

A P M b t a b n a h

, Shopping, Gi

f t

, d v e r

t i s

n g P a c k a g i

n g



# beautiful curve design





perfect combination of each part





backboard embedded in the baseboard, so the backboard can stand stably.

### ring holder







### earrings holder



Other Related Products





















### About US



### ×

Founded in 2003, Shenzhen Yadao Packaging Design Co.,Ltd. is located in Luohu District Shenzhen,the commercial trading center in China with convenient transportation, favorable economic conditions and government supporting policy.

High-end at reasonable & competitive price, our products are popular in Europe, America, Middle East, Africa, South America, almost over 30 countries and areas, and enjoy a very good credit in the overseas market.

### **Customer Evaluation**

| 供应商服务              | ★★★★ 非常满意<br>70x80x32mm Plastic black necklace box<br>with satin+leatherette insert.<br>产品质量 ★★★★★ 非常源