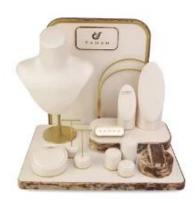

# beautiful curve design

perfect combination of each part

backboard embedded in the baseboard, so the backboard can stand stably.

### ring holder

### earrings holder

Other Related Products