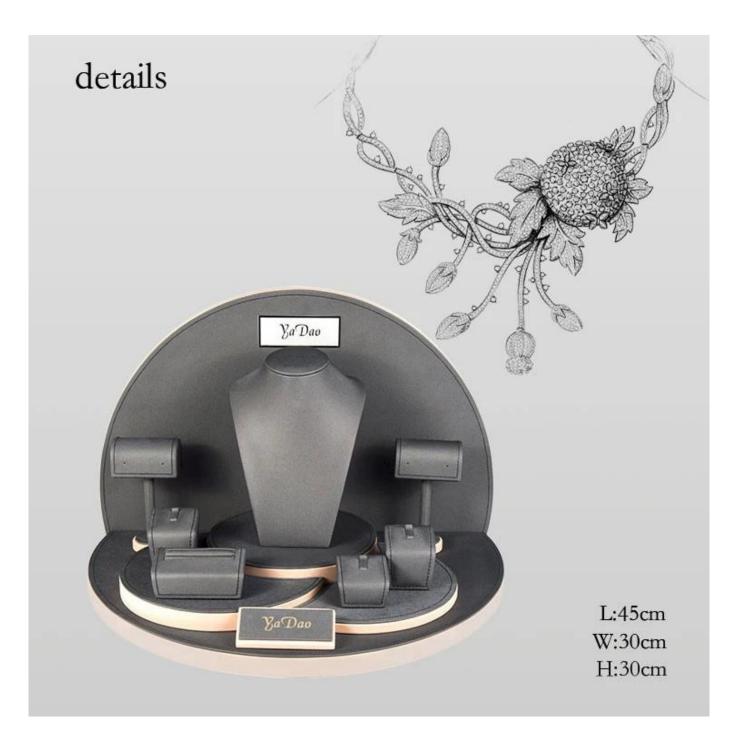

# beautiful curve design

perfect combination of each part

backboard embedded in the baseboard, so the backboard can stand stably.

### ring holder

### earrings holder

Other Related Products