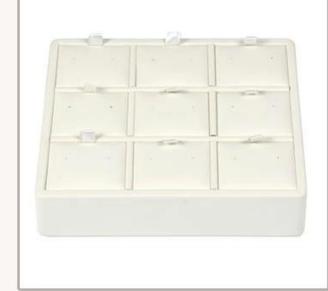

## DETALIS

Interior: 9 (3 X 3)

Interior: 15 (5 X 3)

Size, color, logo can be customized. More models to choose.

MDF covered with pu leather material, protect and display your jewelry well.