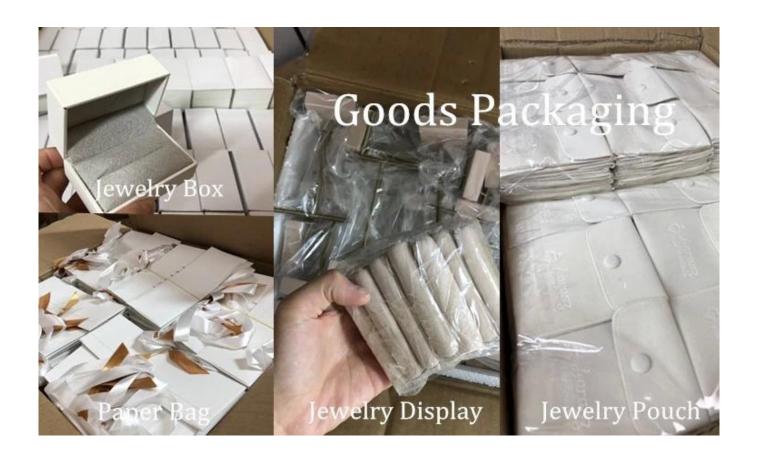

|
| OEM / ODM       | Offer                                                             |
| Place of origin | Guangdong, China (mainland)                                       |

### Product details:

## DETALIS









Interior: 9 (3 X 3)

Interior: 15 (5 X 3)

Size, color, logo can be customized. More models to choose.

MDF covered with pu leather material, protect and display your jewelry well.



### Other products that may interest you:







### **Environment**:



×

Our exhibition []

2019 Hongkong international jewellery show



## 2018 Hongkong international jewellery show



## 2017 Hongkong international jewellery show



Visiting customer:



### **Productive process:**

## **Production Process**



## Box production process



Packaging and delivery  $\square$ 





### **Shipment:**













### certificate:





**Cooperation partners:** 































### **FAQ**

### Q1. What is your product range?

- 1. Jewelry display --- Earrings / necklace / pendant / bracelet / bracelet / display stand
- 2. Trays for jewelry
- 3. Jewelry set
- 4. jewelry box --- paper box / plastic box / wooden box / velvet box
- 5. Packaging --- Jewelry bags / Paper gift bags

#### Q2. Are you a direct manufacturer?

Yes. Since 2003 we have been specializing in jewelery and packaging displays for over 10 years.

#### Q3. Do you have items in stock to sell?

No. We customize. This means that all the details --- size, material, color, quantity, design, logo --- will be finished following your ideas.

#### Q4. Do you inspect the finished products?

Yes.