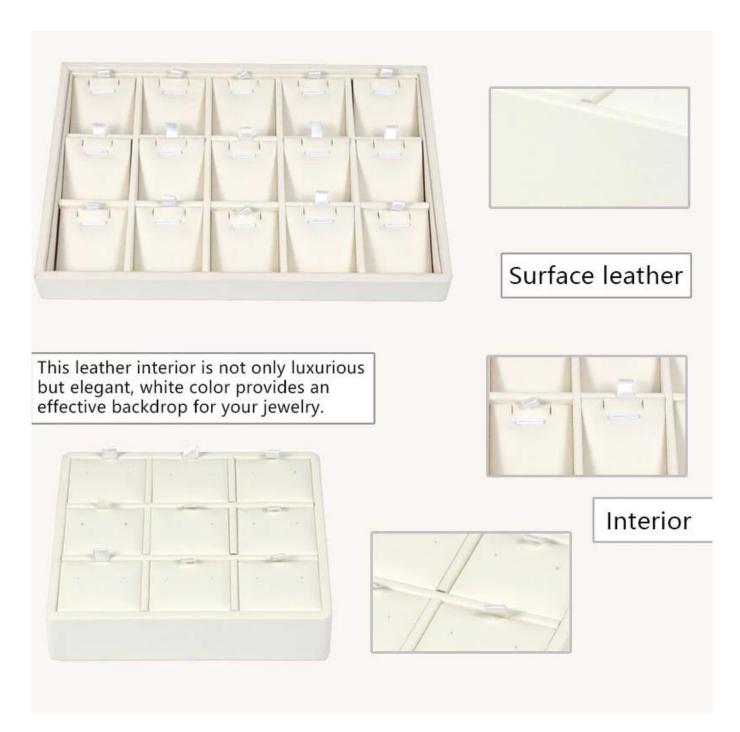

### Product details:

## DETALIS

Interior: 9 (3 X 3)

Interior: 15 (5 X 3)

Size, color, logo can be customized. More models to choose.

MDF covered with pu leather material, protect and display your jewelry well.