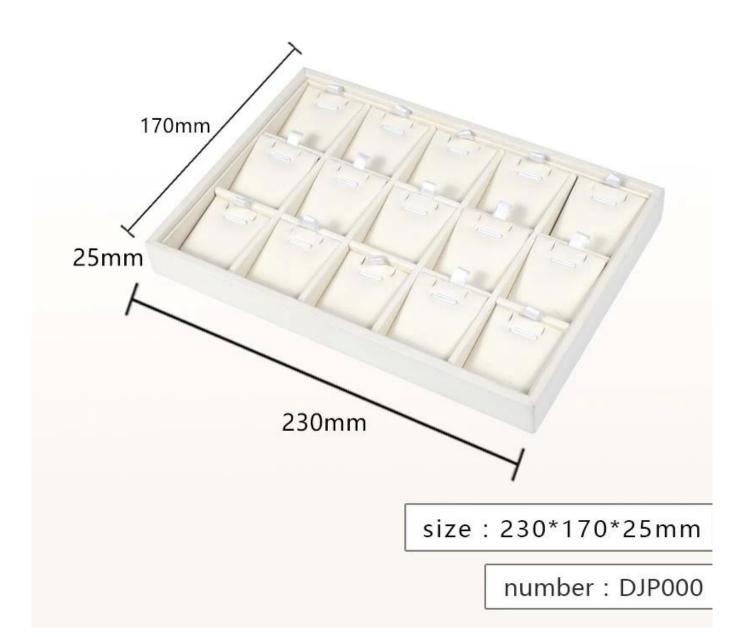

## DETALIS

Interior: 9 (3 X 3)

Interior: 15 (5 X 3)

Size, color, logo can be customized. More models to choose.

MDF covered with pu leather material, protect and display your jewelry well.