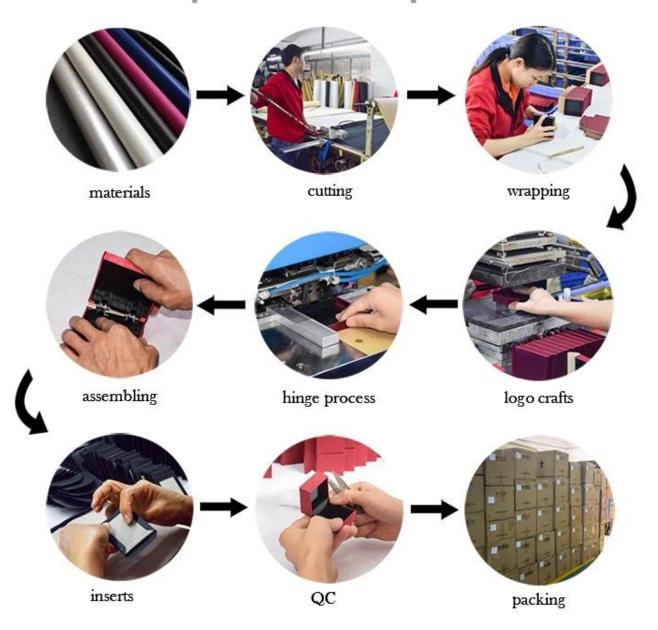

|
| OEM / ODM       | Offer                                                             |
| Place of origin | Guangdong, China (mainland)                                       |

### Product details:

## DETALIS









Interior: 9 (3 X 3)

Interior: 15 (5 X 3)

Size, color, logo can be customized. More models to choose.

MDF covered with pu leather material, protect and display your jewelry well.



### Other products that may interest you:







### **Environment**:



×

Our exhibition []

2019 Hongkong international jewellery show



## 2018 Hongkong international jewellery show



## 2017 Hongkong international jewellery show



Visiting customer:



### **Productive process:**

## **Production Process**



## Box production process



Packaging and delivery  $\square$ 





### **Shipment:**













### certificate:





**Cooperation partners:** 































### **FAQ**

### Q1. What is your product range?

- 1. Jewelry display --- Earrings / necklace / pendant / bracelet / bracelet / display stand
- 2. Trays for jewelry
- 3. Jewelry set
- 4. jewelry box --- paper box / plastic box / wooden box / velvet box
- 5. Packaging --- Jewelry bags / Paper gift bags

#### Q2. Are you a direct manufacturer?

Yes. Since 2003 we have been specializing in jewelery and packaging displays for over 10 years.

#### Q3. Do you have items in stock to sell?

No. We customize. This means that all the details --- size, material, color, quantity, design, logo --- will be finished following your ideas.

#### Q4. Do yo