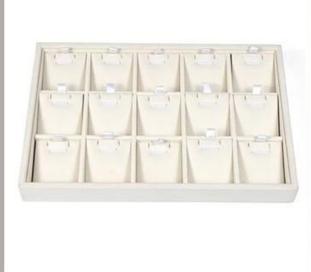

## DETALIS

Interior: 9 (3 X 3)

Interior: 15 (5 X 3)

Size, color, logo can be customized. More models to choose.

MDF covered with pu leather material, protect and display your jewelry well.