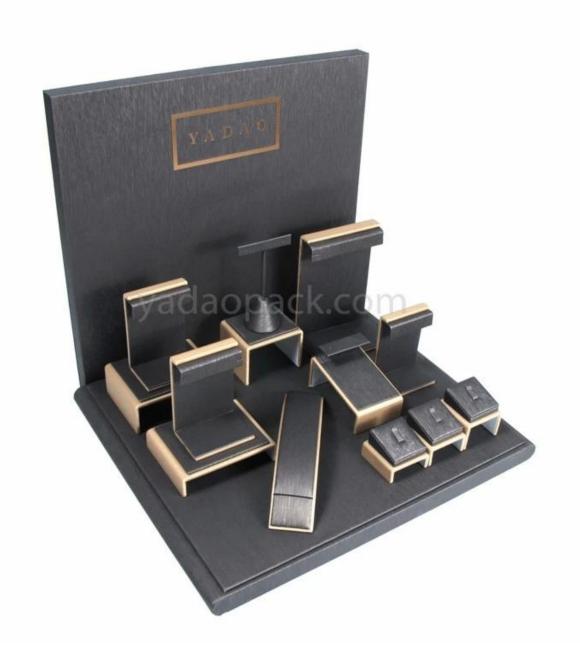

#### Q1. What's your product range?

- 1. Jewelry Display Stand---Earring/Necklace/Pendant/Bracelet/Bangle/Ring display holder
- 2. Jewelry Trays
- 3. Jewelry Display Sets
- 4. Jewelry Boxes---Paper Box/Plastic Box/Wooden Box/Velvet Box
- 5.Packaging---Jewelry Pouches/ Paper Gift Bags