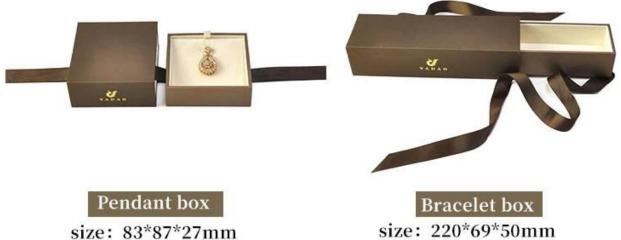

# DETALIS

size: 83\*87\*27mm

The logo is clearly visible and there are many processes hot stamping, embossed, metal logo sticker etc.

Tailor-made logos, colors, sizes for you