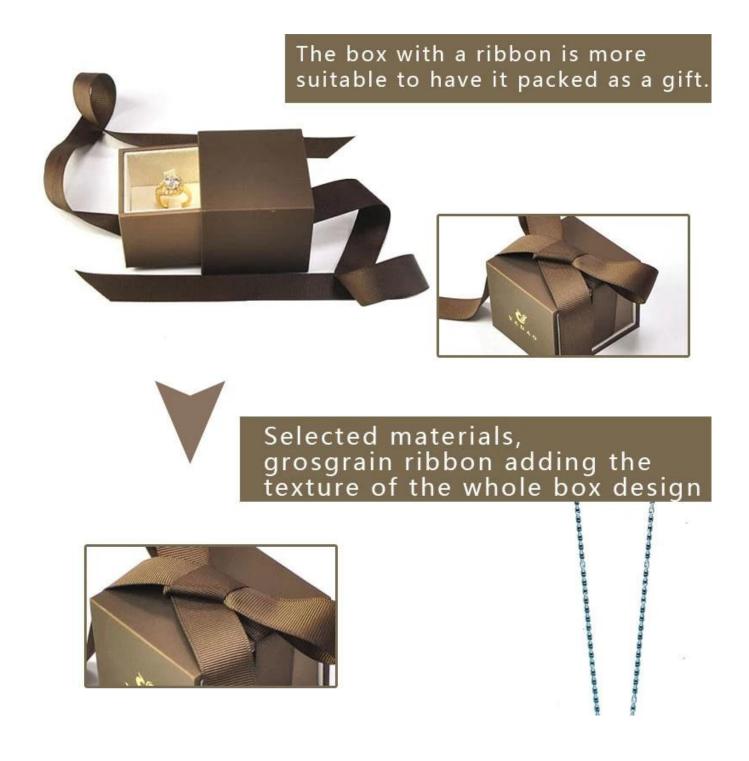

# DETALIS

size: 83\*87\*27mm

The logo is clearly visible and there are many processes hot stamping, embossed, metal logo sticker etc.

Tailor-made logos, colors, sizes for you