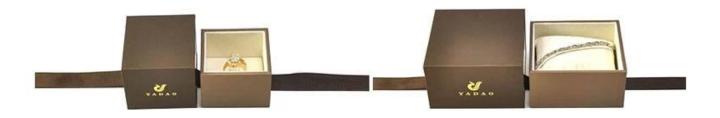

# DETALIS

size: 83\*87\*27mm

The logo is clearly visible and there are many processes hot stamping, embossed, metal logo sticker etc.

Tailor-made logos, colors, sizes for you