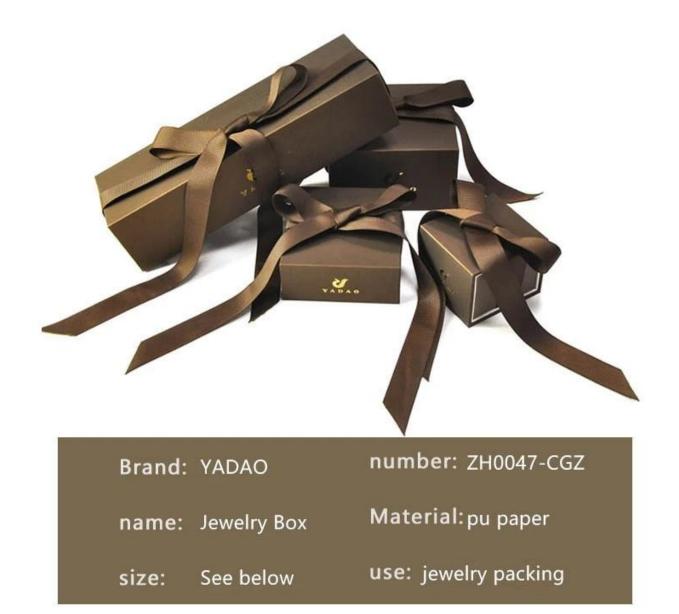

# 24 hours of service for you

**Product Description** 

Whodes a Neffectory HighEndCustomLogoDrawerBoxDecorationPaperRibbonforPackagingPaperJewelryGiftBox

Mateaper box 6 useomized, customized accordingtoyourrequirement Costo om Embossing, Hot Stamping MoQs

# DETALIS

size: 83\*87\*27mm

The logo is clearly visible and there are many processes hot stamping, embossed, metal logo sticker etc.

Tailor-made logos, colors, sizes for you