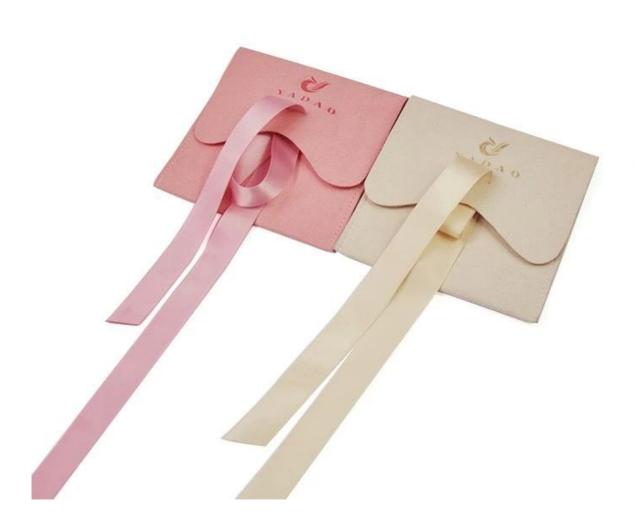

Wholesale Custom Design Small Velvet Flap Envelope Jewelry Ring Packing Gift Pouch Bag

## Product discription:

| Product Name    | Wholesale Custom Design Small Velvet Flap Envelope Jewelry Ring Packing Gift Pouch Bag |
|-----------------|----------------------------------------------------------------------------------------|
| Size            | Customized                                                                             |
| Color           | Customized                                                                             |
| MOQ             | 1000 pcs                                                                               |
| Logo            | It can be printed as your design                                                       |
| Sample          | Available                                                                              |
| OEM / ODM       | Offer                                                                                  |
| Place of origin | Guangdong, China (mainland)                                                            |