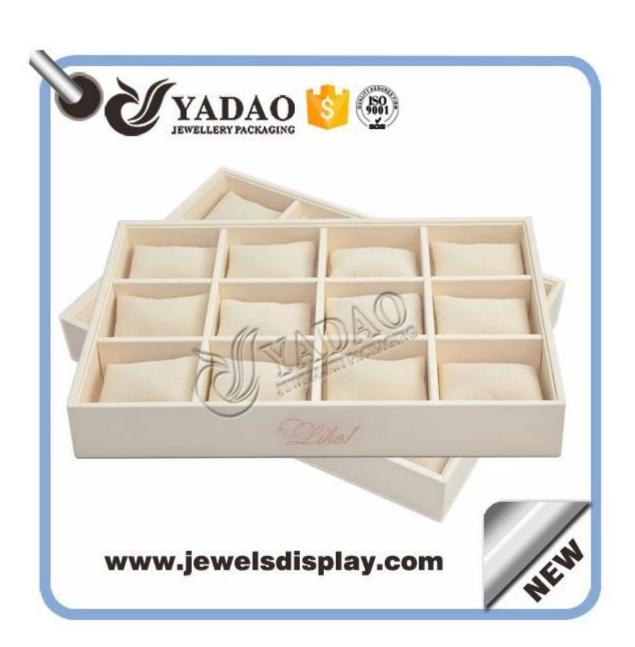

Wholesale custom cream color PU leatherette jewelry and watch displays holder for shop counter showcase leather bangle trays

Pictures of Wholesale custom cream color PU leatherette jewelry and watch displays holder for shop counter showcase leather bangle trays