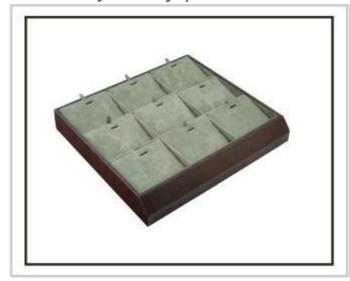

Wholesale custom cream color PU leatherette jewelry and watch displays holder for shop counter showcase leather bangle trays

Pictures of Wholesale custom cream color PU leatherette jewelry and watch displays holder for shop counter showcase leather bangle trays

## Other products you may interested in:

Jewelry pouch

Jewelry Display Stands

Jewelry Boxes