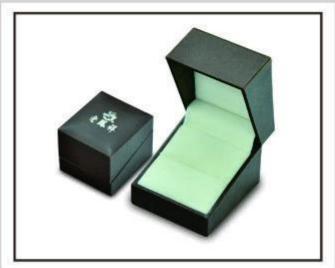

Wholesale custom cream color PU leatherette jewelry and watch displays holder for shop counter showcase leather bangle trays

Pictures of Wholesale custom cream color PU leatherette jewelry and watch displays holder for shop counter showcase leather bangle trays

## Other products you may interested in:

Jewelry pouch

Jewelry Display Stands

Jewelry Boxes