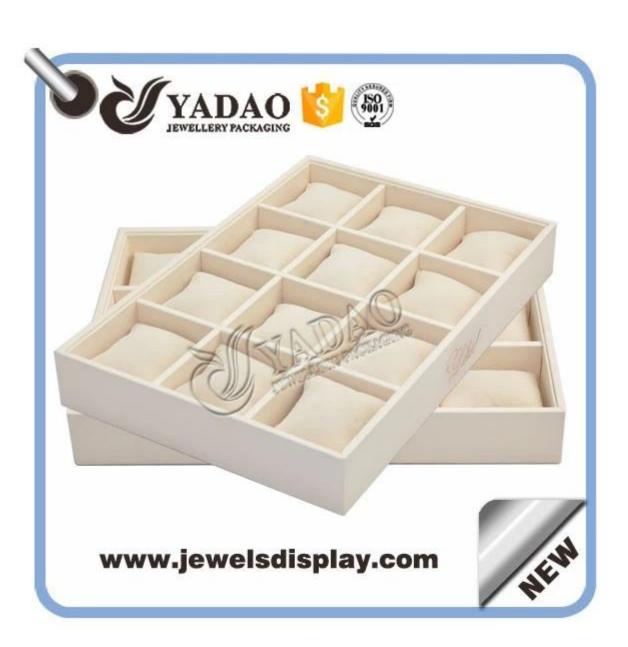

Wholesale custom cream color PU leatherette jewelry and watch displays holder for shop counter showcase leather bangle trays

Pictures of Wholesale custom cream color PU leatherette jewelry and watch displays holder for shop counter showcase leather bangle trays