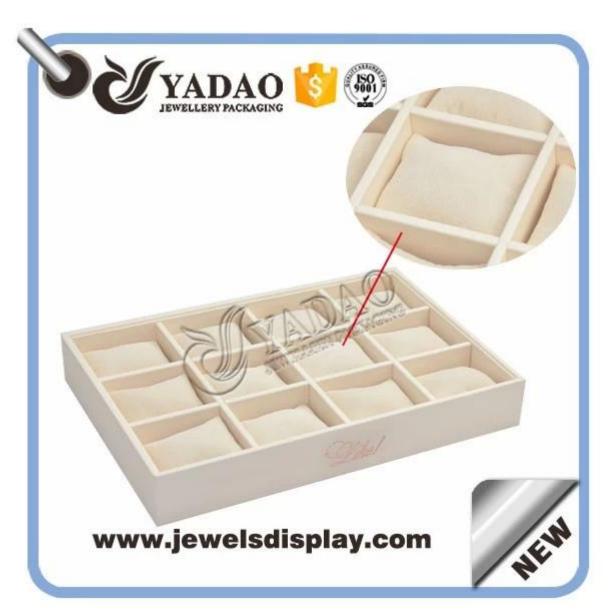

Wholesale custom cream color PU leatherette jewelry and watch displays holder for shop counter showcase leather bangle trays

Pictures of Wholesale custom cream color PU leatherette jewelry and watch displays holder for shop counter showcase leather bangle trays