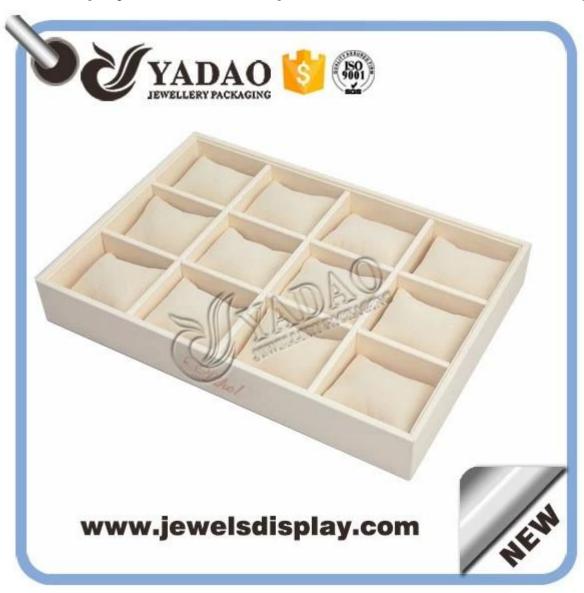

Wholesale custom cream color PU leatherette jewelry and watch displays holder for shop counter showcase leather bangle trays

Pictures of Wholesale custom cream color PU leatherette jewelry and watch displays holder for shop counter showcase leather bangle trays