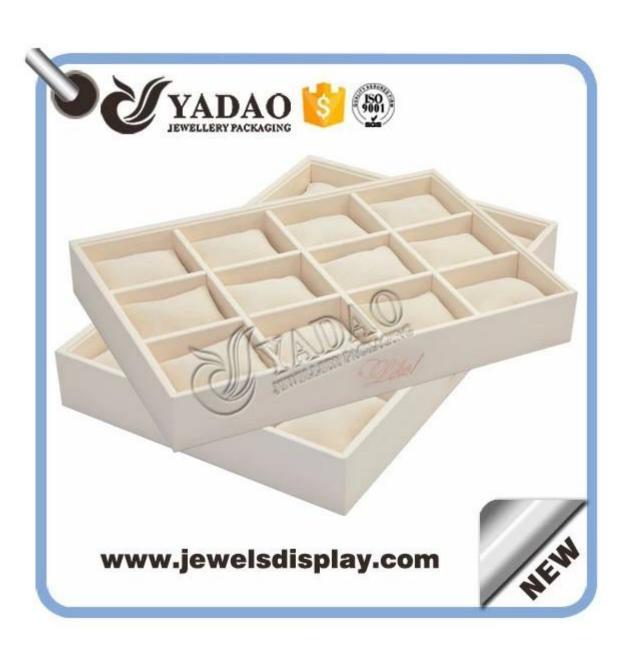

Wholesale custom cream color PU leatherette jewelry and watch displays holder for shop counter showcase leather bangle trays

Pictures of Wholesale custom cream color PU leatherette jewelry and watch displays holder for shop counter showcase leather bangle trays