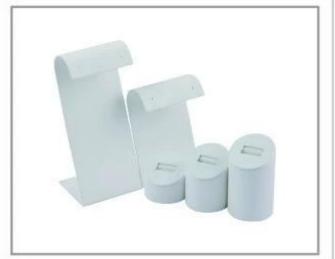

Wholesale custom cream color PU leatherette jewelry and watch displays holder for shop counter showcase leather bangle trays

Pictures of Wholesale custom cream color PU leatherette jewelry and watch displays holder for shop counter showcase leather bangle trays

## Other products you may interested in:

Jewelry pouch

Jewelry Display Stands

Jewelry Boxes