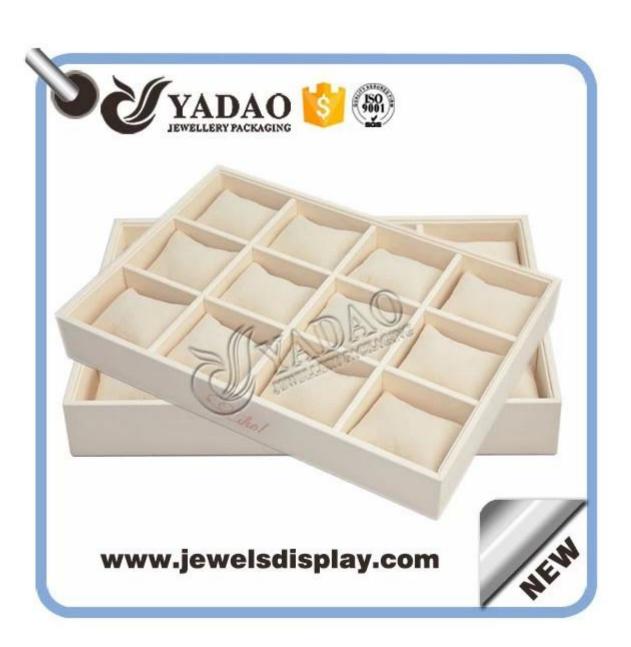

Wholesale custom cream color PU leatherette jewelry and watch displays holder for shop counter showcase leather bangle trays

Pictures of Wholesale custom cream color PU leatherette jewelry and watch displays holder for shop counter showcase leather bangle trays