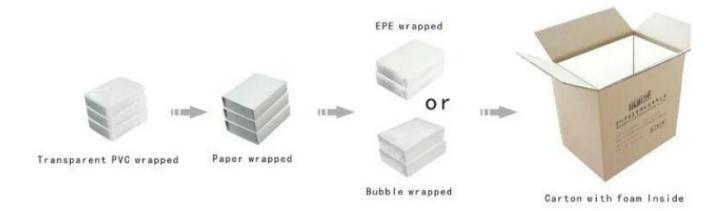

Wholesale custom cream color PU leatherette jewelry and watch displays holder for shop counter showcase leather bangle trays

Pictures of Wholesale custom cream color PU leatherette jewelry and watch displays holder for shop counter showcase leather bangle trays













## Other products you may interested in:







Jewelry pouch

Jewelry Display Stands







Jewelry Boxes

## $\textbf{Environment} \\ \square$

×

×

## **Production process:**

# **Production Process**



**Packaging & Delivery**□



## **Shipping**



### **Certificates:**





#### **FAQ**

#### Q1. What's your product range?

- 1. Jewelry Display Stand---Earring/Necklace/Pendant/Bracelet/Bangle/Ring display holder
- 2. Jewelry Trays
- 3. Jewelry Display Sets
- 4. Jewelry Boxes---Paper Box/Plastic Box/Wooden Box/Velvet Box
- 5. Packaging---Jewelry Pouches/ Paper Gift Bags

#### Q2. Are you a direct manufacturer?

Yes. We have been specialized in jewelry displays and packaging for over 10 years since 2003.

#### Q3. Do you have stock items to sell?

No. We do customize. That means all details---size, material, color, quantity, design, logo--- will be finished follow your ideas.

#### Q4. Do you inspect the finished products?

Yes. Each step of production and finished products will be carried out inspection by QC dep