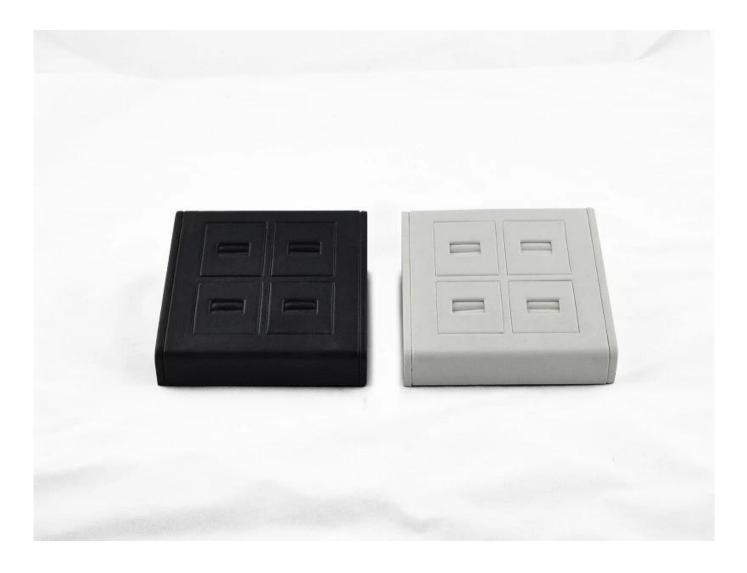

Wholesale Black/White Pu leather customize design logo shape ring tray Jewelry case display