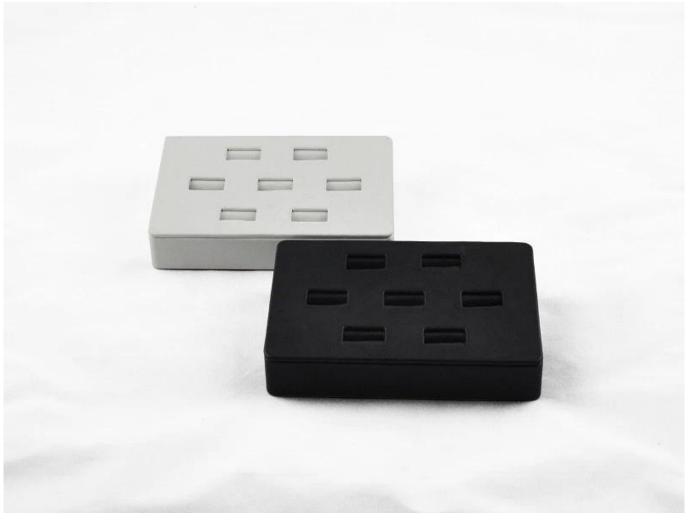

Wholesale Black/White Pu leather customize design logo shape ring tray Jewelry case display