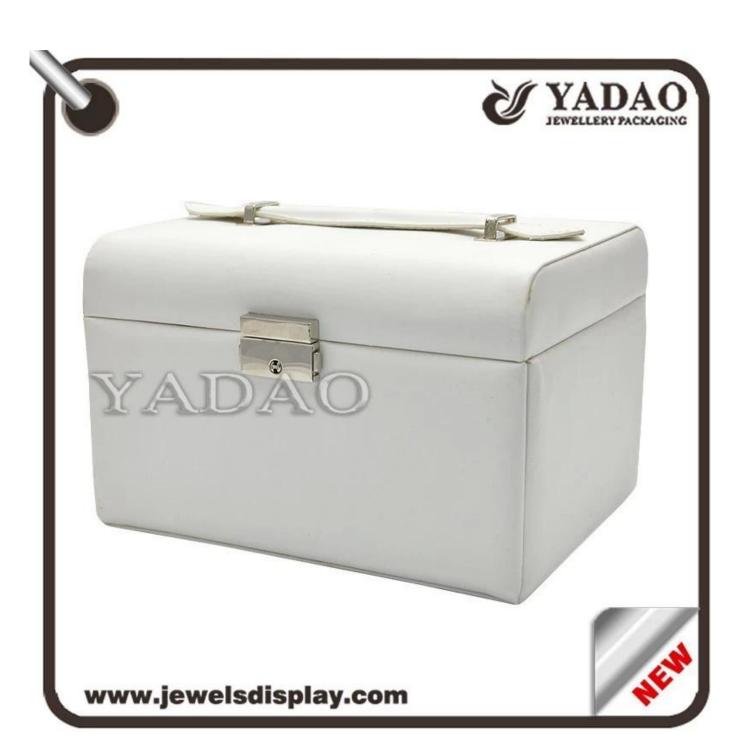

# White leather without lines jewelry packaging box with drawer and mirror

| Product name           | white leather jewelry box with mirror |
|------------------------|---------------------------------------|
| Item number:           | JH0125                                |
| Size:                  | customized                            |
| Material:              | plastic,leather                       |
| Color                  | customized                            |
| Technique              | handmade                              |
| MOQ                    | 50                                    |
| Payment                | T/T, western union                    |
| Packaging              | can be adjusted                       |
| Production lead time   | 10-15 days                            |
| Sample production time | 7 days                                |
| Capacity               | 50000pcs/month                        |
| Brand name             | YaDao Jewelry Packaging               |