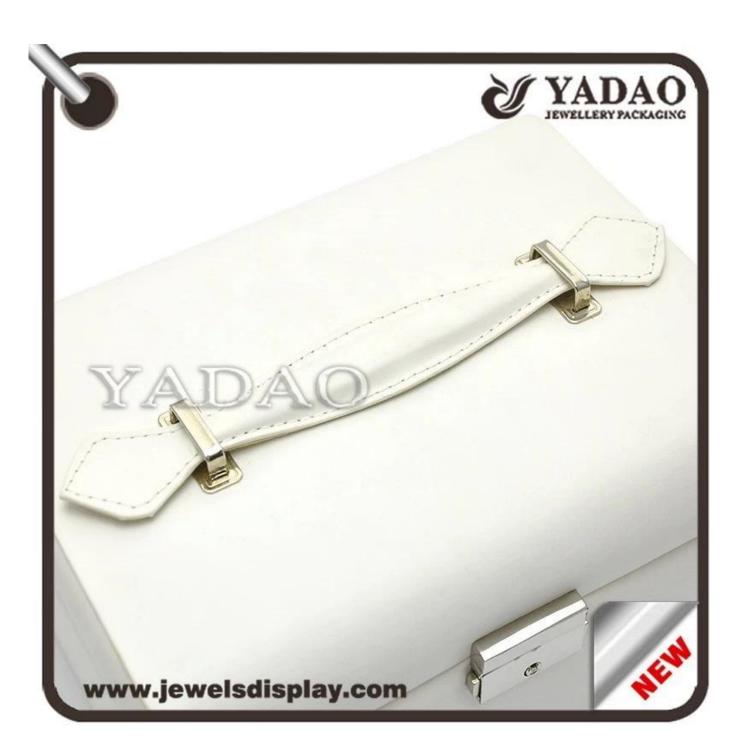

# White leather without lines jewelry packaging box with drawer and mirror

| Product name           | white leather jewelry box with mirror |
|------------------------|---------------------------------------|
| Item number:           | JH0125                                |
| Size:                  | customized                            |
| Material:              | plastic,leather                       |
| Color                  | customized                            |
| Technique              | handmade                              |
| MOQ                    | 50                                    |
| Payment                | T/T, western union                    |
| Packaging              | can be adjusted                       |
| Production lead time   | 10-15 days                            |
| Sample production time | 7 days                                |
| Capacity               | 50000pcs/month                        |
| Brand name             | YaDao Jewelry Packaging               |