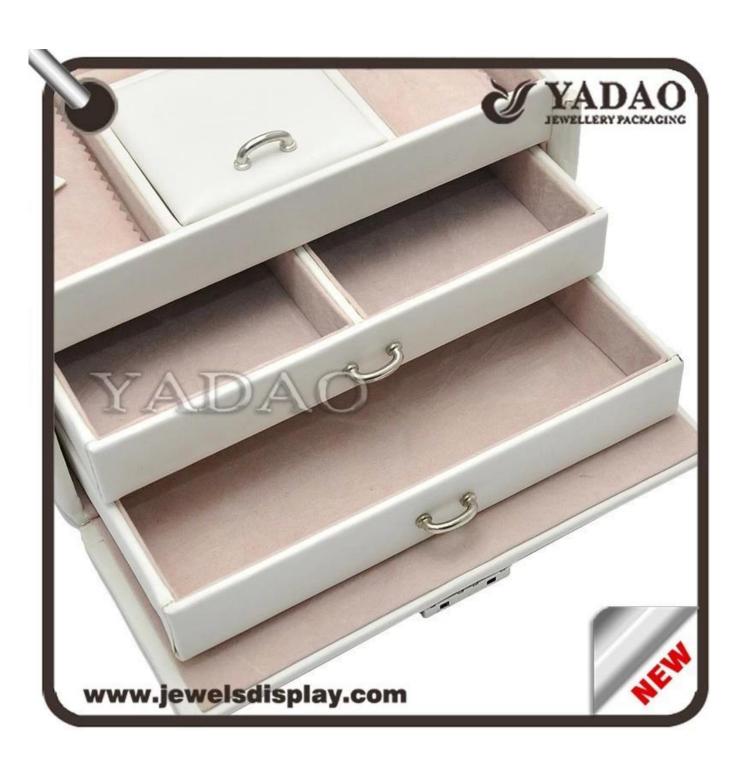

# White leather without lines jewelry packaging box with drawer and mirror

| Product name           | white leather jewelry box with mirror |
|------------------------|---------------------------------------|
| Item number:           | JH0125                                |
| Size:                  | customized                            |
| Material:              | plastic,leather                       |
| Color                  | customized                            |
| Technique              | handmade                              |
| MOQ                    | 50                                    |
| Payment                | T/T, western union                    |
| Packaging              | can be adjusted                       |
| Production lead time   | 10-15 days                            |
| Sample production time | 7 days                                |
| Capacity               | 50000pcs/month                        |
| Brand name             | YaDao Jewelry Packaging               |