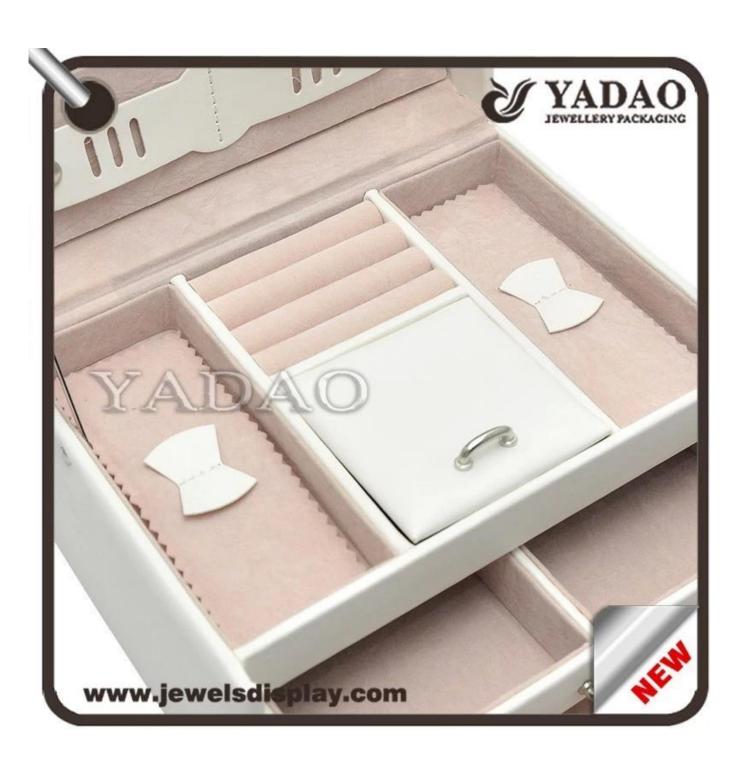

# White leather without lines jewelry packaging box with drawer and mirror

| Product name           | white leather jewelry box with mirror |
|------------------------|---------------------------------------|
| Item number:           | JH0125                                |
| Size:                  | customized                            |
| Material:              | plastic,leather                       |
| Color                  | customized                            |
| Technique              | handmade                              |
| MOQ                    | 50                                    |
| Payment                | T/T, western union                    |
| Packaging              | can be adjusted                       |
| Production lead time   | 10-15 days                            |
| Sample production time | 7 days                                |
| Capacity               | 50000pcs/month                        |
| Brand name             | YaDao Jewelry Packaging               |