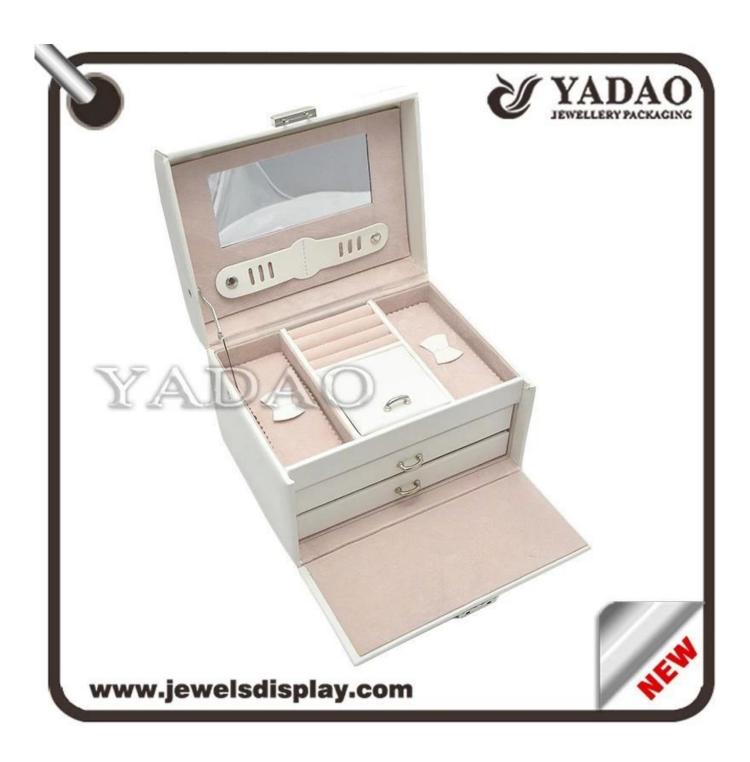

# White leather without lines jewelry packaging box with drawer and mirror

| Product name           | white leather jewelry box with mirror |
|------------------------|---------------------------------------|
| Item number:           | JH0125                                |
| Size:                  | customized                            |
| Material:              | plastic,leather                       |
| Color                  | customized                            |
| Technique              | handmade                              |
| MOQ                    | 50                                    |
| Payment                | T/T, western union                    |
| Packaging              | can be adjusted                       |
| Production lead time   | 10-15 days                            |
| Sample production time | 7 days                                |
| Capacity               | 50000pcs/month                        |
| Brand name             | YaDao Jewelry Packaging               |