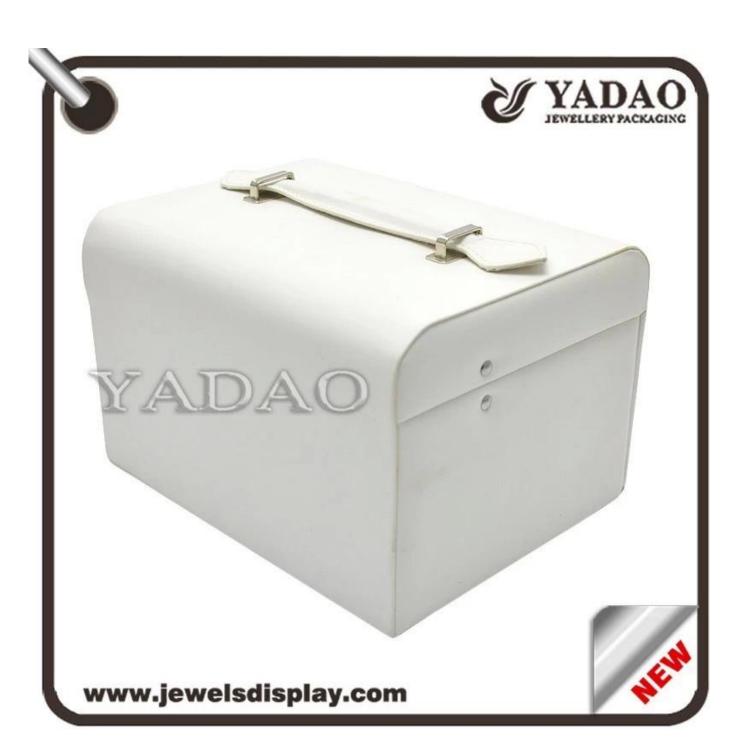

# White leather without lines jewelry packaging box with drawer and mirror

| Product name           | white leather jewelry box with mirror |
|------------------------|---------------------------------------|
| Item number:           | JH0125                                |
| Size:                  | customized                            |
| Material:              | plastic,leather                       |
| Color                  | customized                            |
| Technique              | handmade                              |
| MOQ                    | 50                                    |
| Payment                | T/T, western union                    |
| Packaging              | can be adjusted                       |
| Production lead time   | 10-15 days                            |
| Sample production time | 7 days                                |
| Capacity               | 50000pcs/month                        |
| Brand name             | YaDao Jewelry Packaging               |