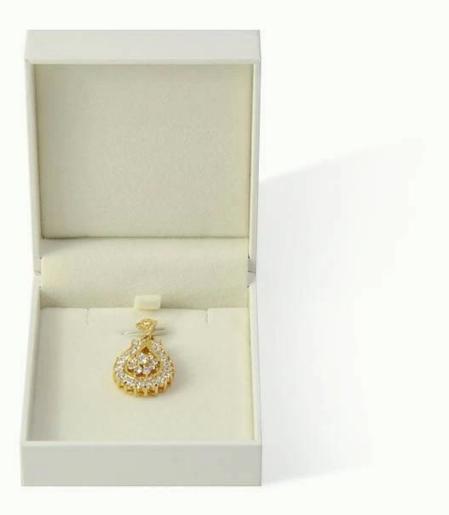

### **Product Description:**

Material:Plastic inside and cover with leatherette paper outside.

Our company: