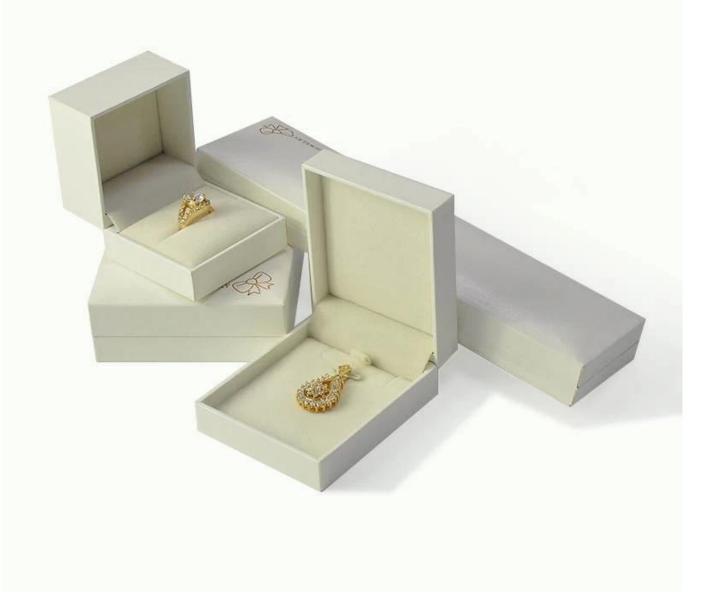

### **Product Description:**

Material:Plastic inside and cover with leatherette paper outside.

Our company: