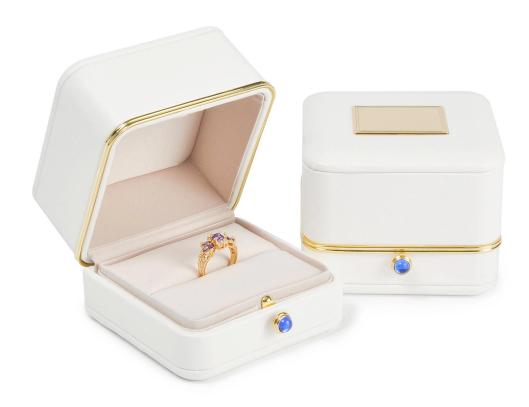

White high end plastic velvet inner Golden edge Metal plate Jewelry Packaging box