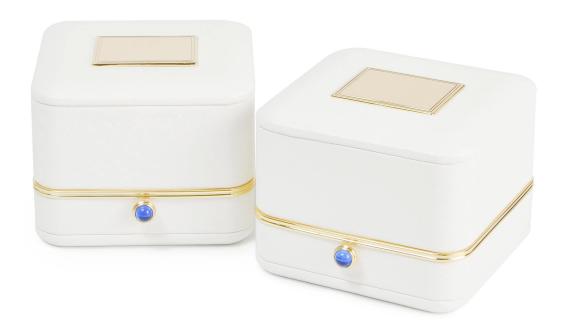

White high end plastic velvet inner Golden edge Metal plate Jewelry Packaging box