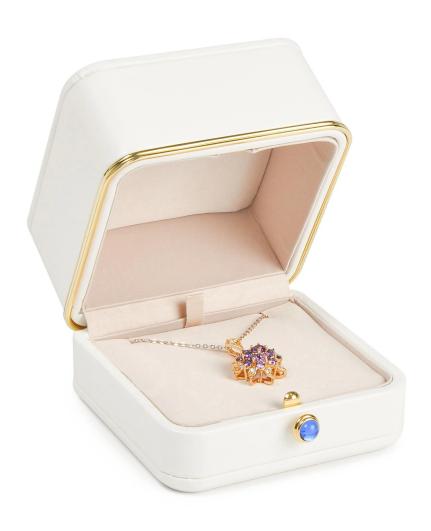

White high end plastic velvet inner Golden edge Metal plate Jewelry Packaging box