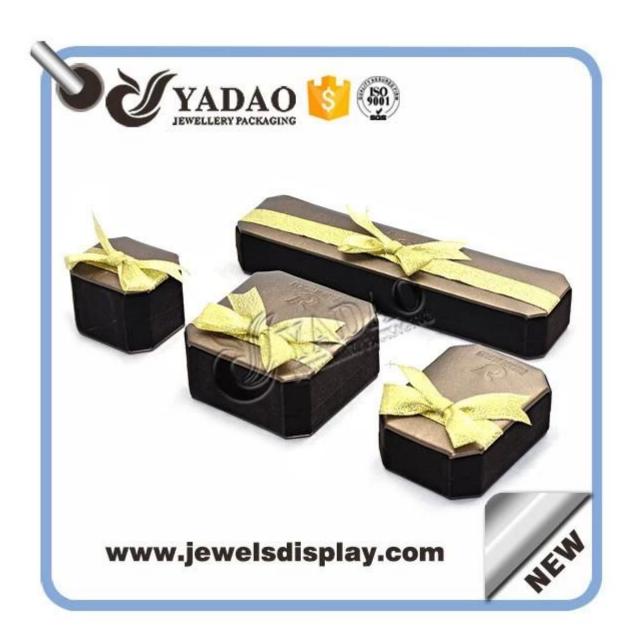

Velvet around leather on top jewelry packaging box with embossed logo

The following are pictures of the box taken from different angles: