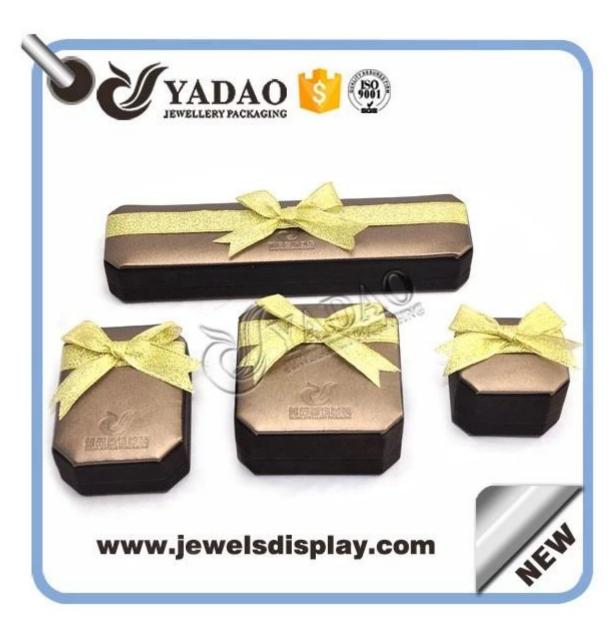

Velvet around leather on top jewelry packaging box with embossed logo

The following are pictures of the box taken from different angles: