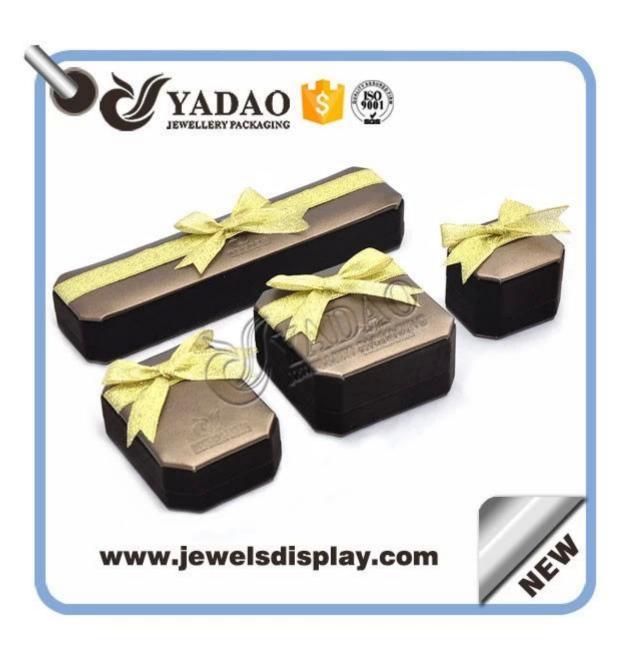

Velvet around leather on top jewelry packaging box with embossed logo

The following are pictures of the box taken from different angles: