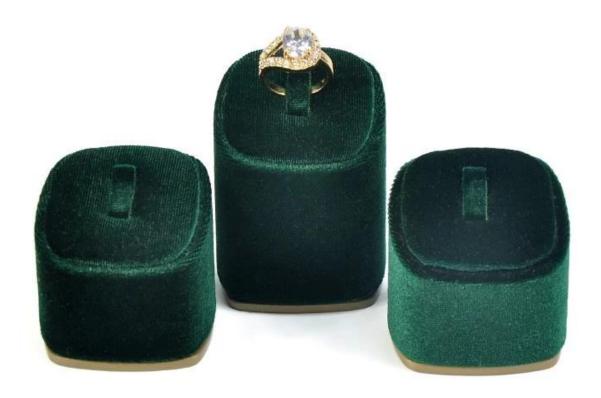

## Product discription:

| product name    |                                  |
|-----------------|----------------------------------|
| Material        | Plastic cover leather            |
| Size            | Customized                       |
| Color           | Customized                       |
| MOQ             | 10sets                           |
| Logo            | It can be printed as your design |
| Sample          | Available                        |
| OEM / ODM       | Offer                            |
| Place of origin | Guangdong, China (mainland)      |

## Product details: