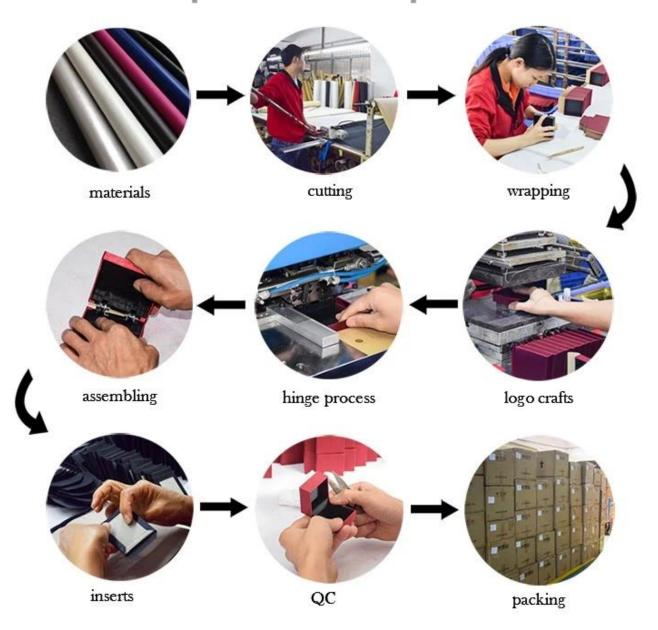

rial        | Plastic cover leather            |
| Size            | Customized                       |
| Color           | Customized                       |
| MOQ             | 10sets                           |
| Logo            | It can be printed as your design |
| Sample          | Available                        |
| OEM / ODM       | Offer                            |
| Place of origin | Guangdong, China (mainland)      |

## Product details:



## Other products that may interest you:







#### **Environment**:



×

Our exhibition []

2019 Hongkong international jewellery show



# 2018 Hongkong international jewellery show



# 2017 Hongkong international jewellery show



Visiting customer:



## **Productive process:**

## **Production Process**



# Box production process



Packaging and delivery []





### **Shipment:**













#### certificate:





**Cooperation partners:** 































#### **FAQ**

#### Q1. What is your product range?

- 1. Jewelry display --- Earrings / necklace / pendant / bracelet / bracelet / display stand
- 2. Trays for jewelry
- 3. Jewelry set
- 4. jewelry box --- paper box / plastic box / wooden box / velvet box
- 5. Packaging --- Jewelry bags / Paper gift bags

#### Q2. Are you a direct manufacturer?

Yes. Since 2003 we have been specializing in jewelery and packaging displays for over 10 years.

#### Q3. Do you have items in stock to sell?

No. We customize. This means that all the details --- size, material, color, quantity, design, logo --- will be finished following your ideas.

#### Q4. Do you insp