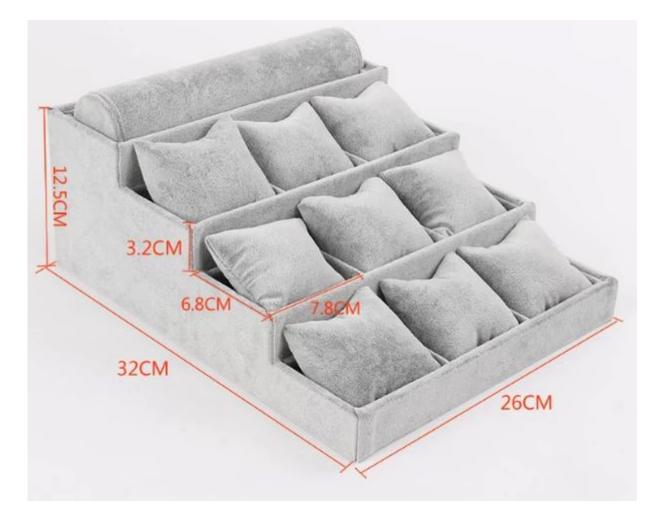

Unique custom made decorative staircases for jewelry top counter display bracelets & bangles trays watches trays