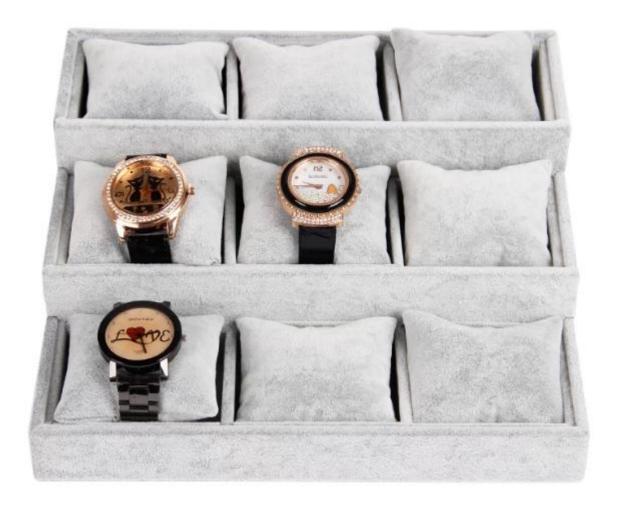

Unique custom made decorative staircases for jewelry top counter display bracelets & bangles trays watches trays