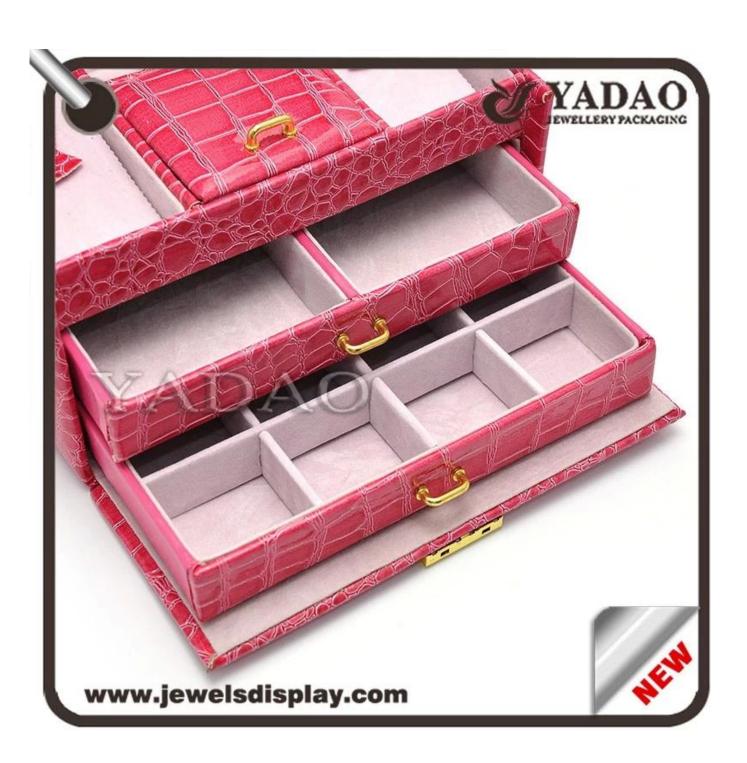

Supplier of Fashion <u>Jewelry Box</u> Wooden Covered Leatherette Paper Packaging Box Creative Structure Red Color Storage Box for Jewellery or Luxury Goods

#### **Reference Picture**

Other products you may interested in:

Jewelry display

necklace stand

Jewelry pouch

Jewelry Display Stands

Jewelry Trays

<u>Jewelry Boxes</u>