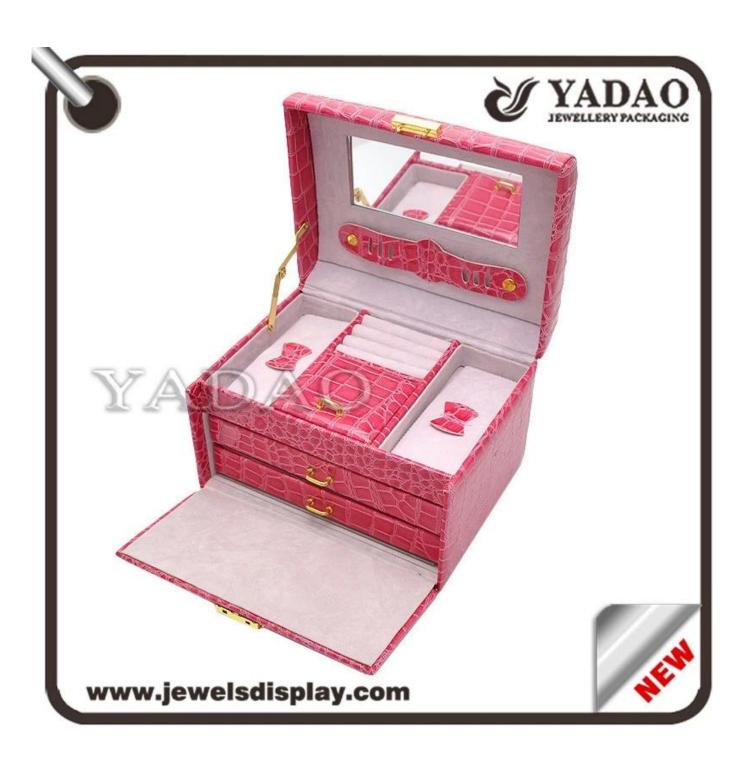

Supplier of Fashion <u>Jewelry Box</u> Wooden Covered Leatherette Paper Packaging Box Creative Structure Red Color Storage Box for Jewellery or Luxury Goods

#### **Reference Picture**

Other products you may interested in:

Jewelry display

necklace stand

Jewelry pouch

Jewelry Display Stands

Jewelry Trays

<u>Jewelry Boxes</u>