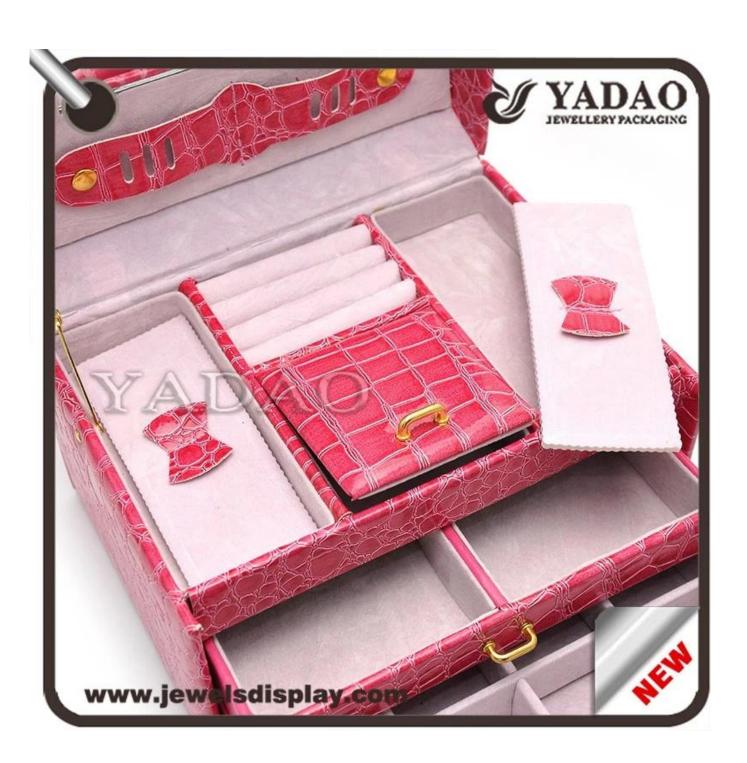

Supplier of Fashion <u>Jewelry Box</u> Wooden Covered Leatherette Paper Packaging Box Creative Structure Red Color Storage Box for Jewellery or Luxury Goods

#### **Reference Picture**

Other products you may interested in:

Jewelry display

necklace stand

Jewelry pouch

Jewelry Display Stands

Jewelry Trays

<u>Jewelry Boxes</u>