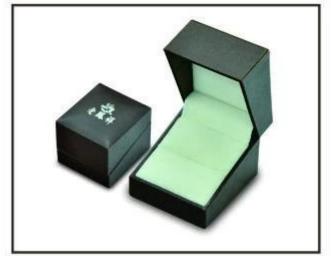

Supplier of Fashion <u>Jewelry Box</u> Wooden Covered Leatherette Paper Packaging Box Creative Structure Red Color Storage Box for Jewellery or Luxury Goods

#### **Reference Picture**

Other products you may interested in:

Jewelry display

necklace stand

Jewelry pouch

Jewelry Display Stands

Jewelry Trays

<u>Jewelry Boxes</u>