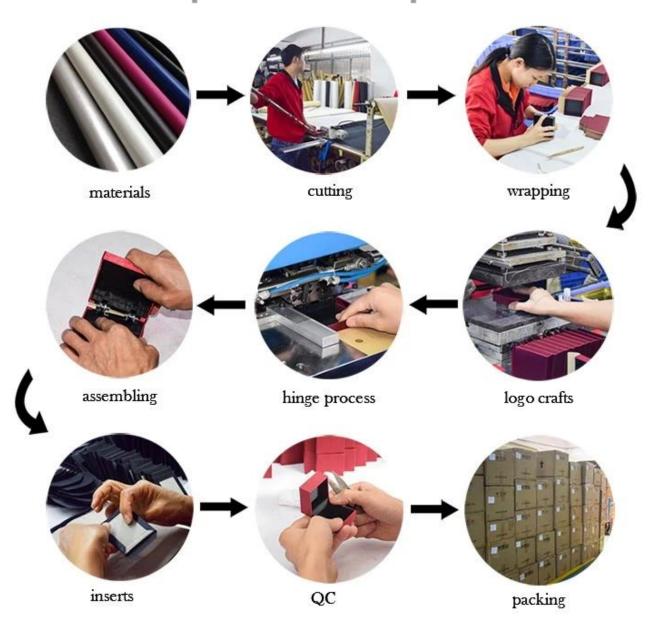

Material        | suede                            |
| Size            | Customized                       |
| Color           | Customized                       |
| MOQ             | 1000 pcs                         |
| Logo            | It can be printed as your design |
| Sample          | Available                        |
| OEM / ODM       | Offer                            |
| Place of origin | Guangdong, China (mainland)      |

### **Product details:**





Other products that may interest you:



### **Environment**:



Our exhibition []

2019 Hongkong international jewellery show



# 2018 Hongkong international jewellery show



# 2017 Hongkong international jewellery show



Visiting customer:



## **Productive process:**

# **Production Process**



# Box production process



Packaging and delivery []





### **Shipment:**













### Feedback:



#### **FAQ**

#### Q1. What is your product range?

- 1. Jewelry display --- Earrings / necklace / pendant / bracelet / bracelet / display stand
- 2. Trays for jewelry
- 3. Jewelry set
- 4. jewelry box --- paper box / plastic box / wooden box / velvet box
- 5. Packaging --- Jewelry bags / Paper gift bags

#### Q2. Are you a direct manufacturer?

Yes. Since 2003 we have been specializing in jewelery and packaging displays for over 10 years.

#### Q3. Do you have items in stock to sell?

No. We customize. This means that all the details --- size, material, color, quantity, design, logo --- will be finished following your ideas.

#### Q4. Do you inspect the finished products?

Yes. Each phase of production and fi