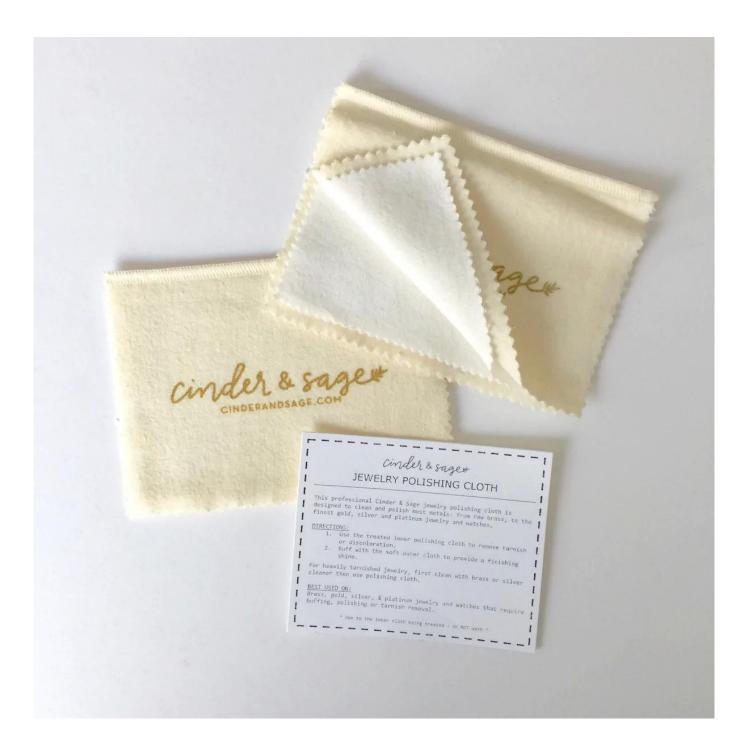

# Suede jewelry silver gold polishing cleaning cloth foldable custom size design

# Product description:

| product name    | jewelry polishing cloth          |
|-----------------|----------------------------------|
| Material        | suede                            |
| Size            | Customized                       |
| Color           | Customized                       |
| MOQ             | 1000 pcs                         |
| Logo            | It can be printed as your design |
| Sample          | Available                        |
| OEM / ODM       | Offer                            |
| Place of origin | Guangdong, China (mainland)      |