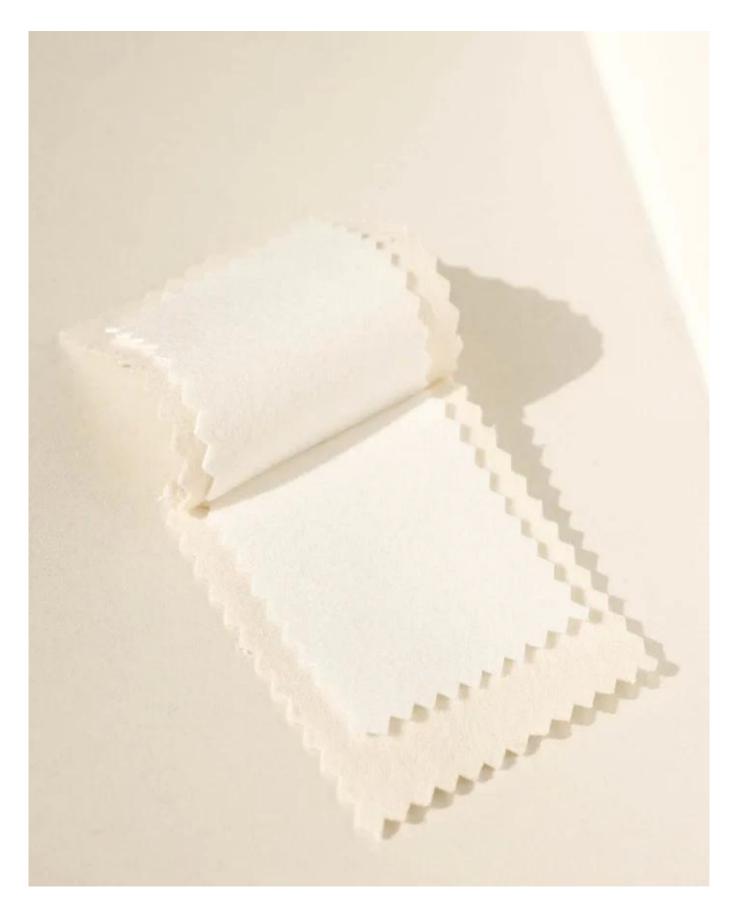

# Suede jewelry silver gold polishing cleaning cloth foldable custom size design

# Product description:

| product name    | jewelry polishing cloth          |
|-----------------|----------------------------------|
| Material        | suede                            |
| Size            | Customized                       |
| Color           | Customized                       |
| MOQ             | 1000 pcs                         |
| Logo            | It can be printed as your design |
| Sample          | Available                        |
| OEM / ODM       | Offer                            |
| Place of origin | Guangdong, China (mainland)      |