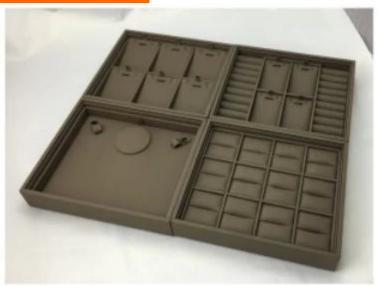

# Storage jewelry display tray ring necklace pulleather covered any color logo

### Product discription:

| Product name    | Ring tray                        |
|-----------------|----------------------------------|
| Material        | Pu Leather                       |
| Size            | Customized                       |
| Color           | Customized                       |
| MOQ             | 50 pcs                           |
| Logo            | It can be printed as your design |
| Sample          | Available                        |
| OEM / ODM       | Offer                            |
| Place of origin | Guangdong, China (mainland)      |

### **Product details:**