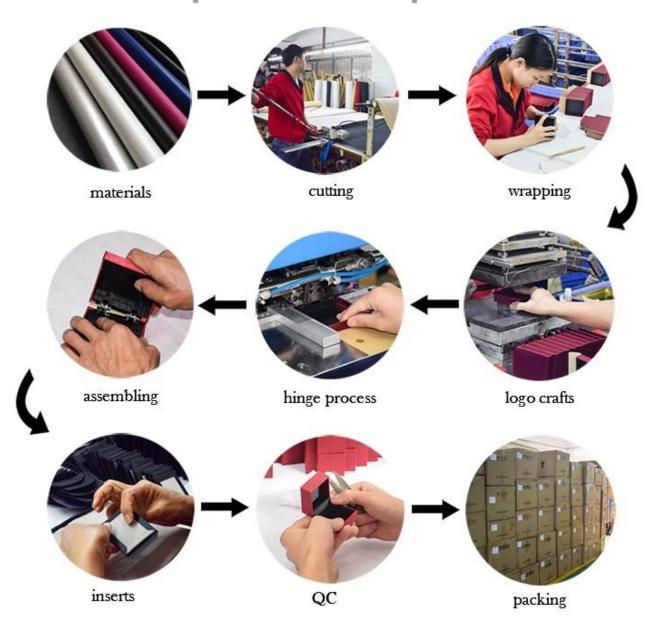

| Pu Leather                       |
| Size            | Customized                       |
| Color           | Customized                       |
| MOQ             | 50 pcs                           |
| Logo            | It can be printed as your design |
| Sample          | Available                        |
| OEM / ODM       | Offer                            |
| Place of origin | Guangdong, China (mainland)      |

### **Product details:**



### Other products that may interest you:







### **Environment**:



×

Our exhibition []

2019 Hongkong international jewellery show



# 2018 Hongkong international jewellery show



# 2017 Hongkong international jewellery show



Visiting customer:



## **Productive process:**

# **Production Process**



# Box production process



Packaging and delivery  $\ \square$ 





### **Shipment:**













### certificate:





**Cooperation partners:** 































### **FAQ**

#### Q1. What is your product range?

- 1. Jewelry display --- Earrings / necklace / pendant / bracelet / bracelet / display stand
- 2. Trays for jewelry
- 3. Jewelry set
- 4. jewelry box --- paper box / plastic box / wooden box / velvet box
- 5. Packaging --- Jewelry bags / Paper gift bags

#### Q2. Are you a direct manufacturer?

Yes. Since 2003 we have been specializing in jewelery and packaging displays for over 10 years.

### Q3. Do you have items in stock to sell?

No. We customize. This means that all the details --- size, material, color, quantity, design, logo --- will be finished following your ideas.

#### Q4. Do