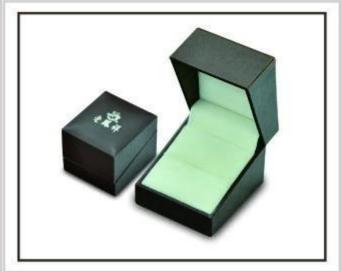

# Splendid appearance blue lacquer unique design with any size for displaying and packagin <u>wooden jewelry box</u>

The following is the picture of this kind of wooden box

Other products you may interested in:

Jewelry display

necklace stand

Jewelry pouch

Jewelry Display Stands

Jewelry Trays

<u>Jewelry Boxes</u>