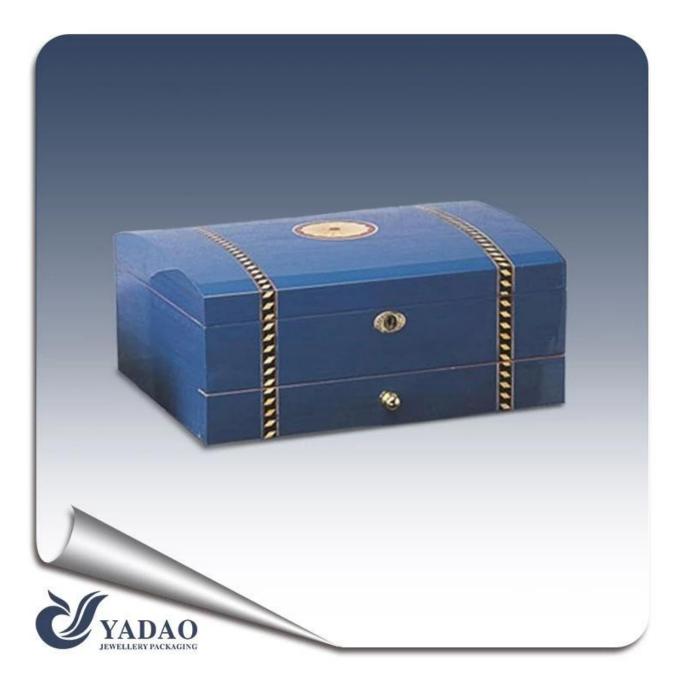

# Splendid appearance blue lacquer unique design with any size for displaying and packagin <u>wooden jewelry box</u>

The following is the picture of this kind of wooden box

Other products you may interested in: