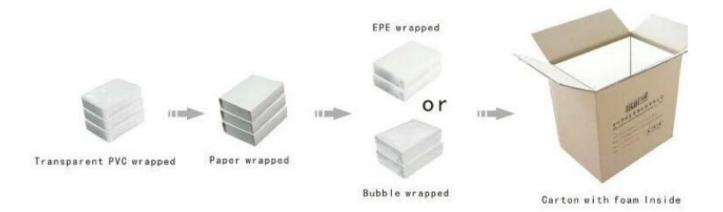

# Splendid appearance blue lacquer unique design with any size for displaying and packagin <u>wooden jewelry box</u>

The following is the picture of this kind of wooden box



Other products you may interested in:





Jewelry display

necklace stand





Jewelry pouch

Jewelry Display Stands





Jewelry Trays

<u>Jewelry Boxes</u>

### 

×

×

## **Production process:**

# **Production Process**





# **Shipping**

#### **Certificates:**





#### **FAQ**

#### Q1. What's your product range?

- 1.Jewelry Display Stand--- Earring/Necklace/Pendant/Bracelet/Bangle/Ring display holder
- 2. Jewelry Trays
- 3. Jewelry Display Sets
- 4. Jewelry Boxes---Paper Box/Plastic Box/Wooden Box/Velvet Box
- 5. Packaging---Jewelry Pouches/ Paper Gift Bags

#### O2. Are vou a direct manufacturer?

Yes. We have been specialized in jewelry displays and packaging for over 10 years since 2003.

#### Q3. Do you have stock items to sell?

No. We do customize. That means all details---size, material, color, quantity, design, logo--- will be finished follow your ideas.

#### Q4. Do you inspect the finished products?

Yes. Each step of production and finished products will be carried out inspection by QC depar