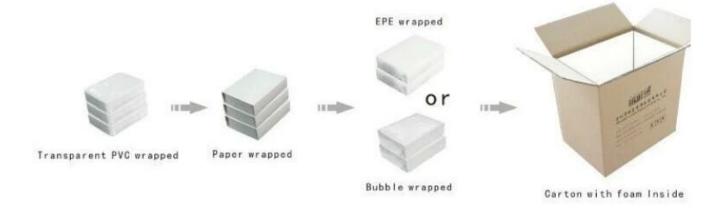

Special lib with strip frame <u>wooden lacquer jewelry box</u> with drawer for ring pendant packaging

The following is the picture of this wooden box



## Other products you may interested in:



Jewelry Trays

Jewelry Boxes

# **Environment**

×

×

**Production process:** 

# **Production Process**



**Packaging & Delivery** 



### Shipping□ ≍

## **Certificates:**





## FAQ

#### Q1. What's your product range?

1. Jewelry Display Stand---Earring/Necklace/Pendant/Bracelet/Bangle/Ring display holder

2. Jewelry Trays

3. Jewelry Display Sets

4. Jewelry Boxes---Paper Box/Plastic Box/Wooden Box/Velvet Box

5.Packaging---Jewelry Pouches/ Paper Gift Bags

#### Q2. Are you a direct manufacturer?

Yes. We have been specialized in jewelry displays and packaging for over 10 years since 2003.

#### Q3. Do you have stock items to sell?

No. We do customize. That means all details---size, material, color, quantity, design, logo--- will be finished follow your ideas.

#### Q4. Do you inspect the finished products?

Yes. Each step of production and finished products will be carried out inspection by QC department before s