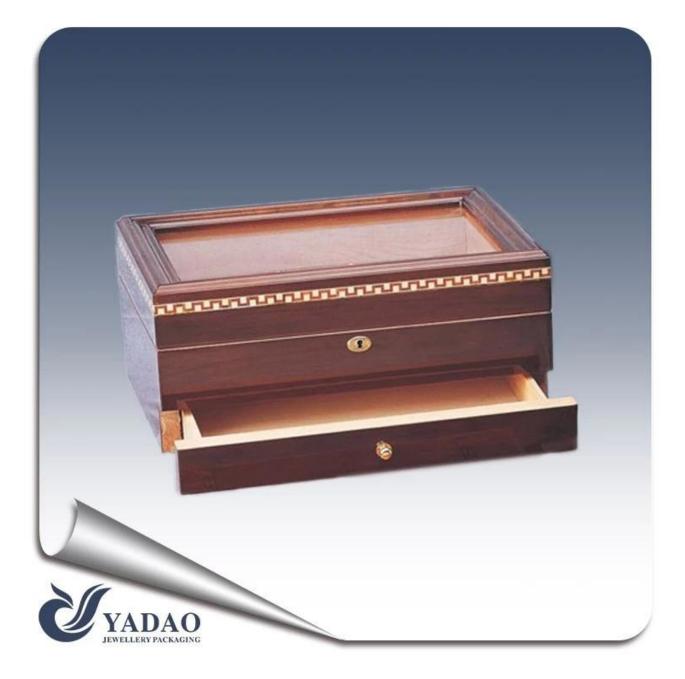

Special lib with strip frame <u>wooden lacquer jewelry box</u> with drawer for ring pendant packaging

The following is the picture of this wooden box