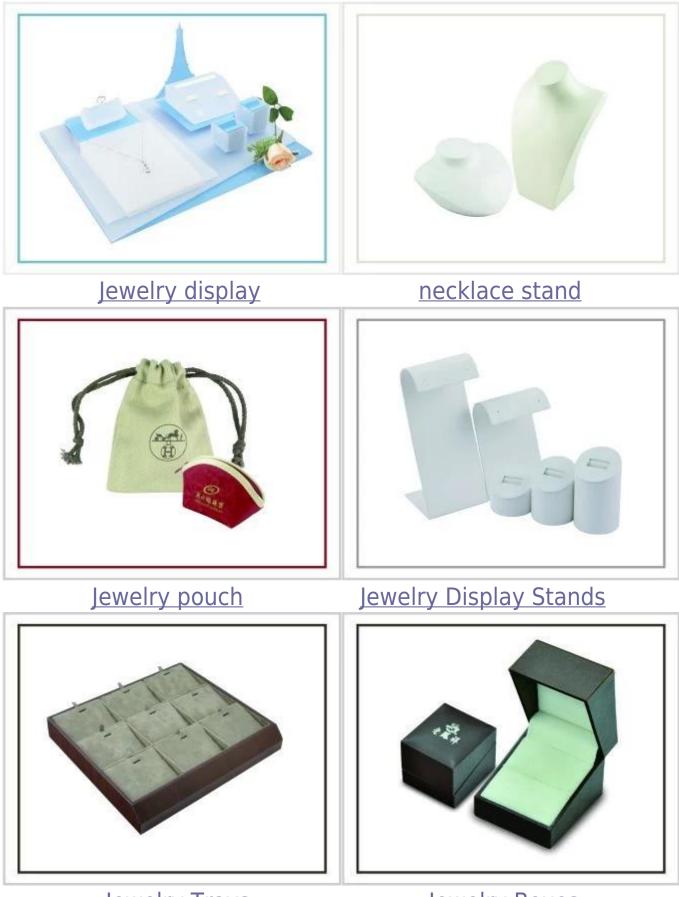

## Other products you may interested in:

Jewelry Trays

Jewelry Boxes

#### Q1. What's your product range?

1. Jewelry Display Stand---Earring/Necklace/Pendant/Bracelet/Bangle/Ring display holder

2. Jewelry Trays

3. Jewelry Display Sets

4. Jewelry Boxes---Paper Box/Plastic Box/Wooden Box/Velvet Box

5.Packaging---Jewelry Pouches/ Paper Gift Bags