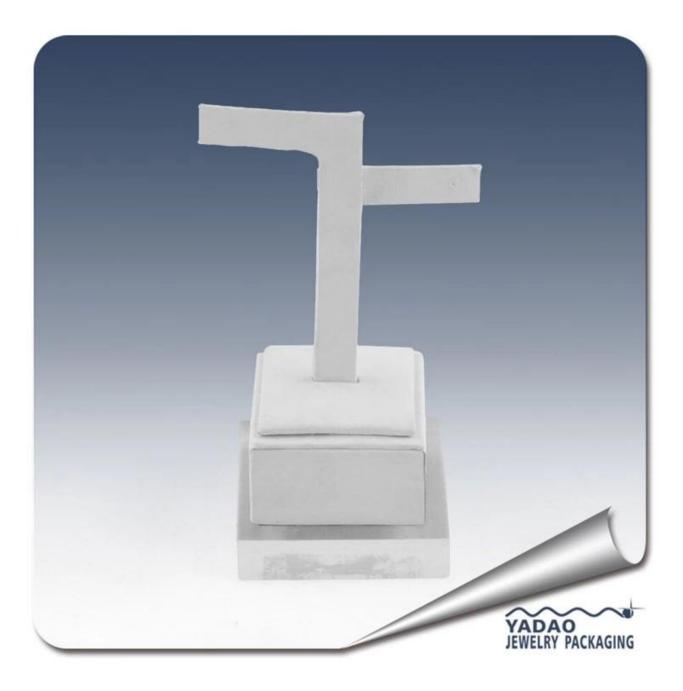

# Sophisticated fine simple cute attractive black mach with white earring display stands for women with plastic + leather/velvet

**Product Description:** 