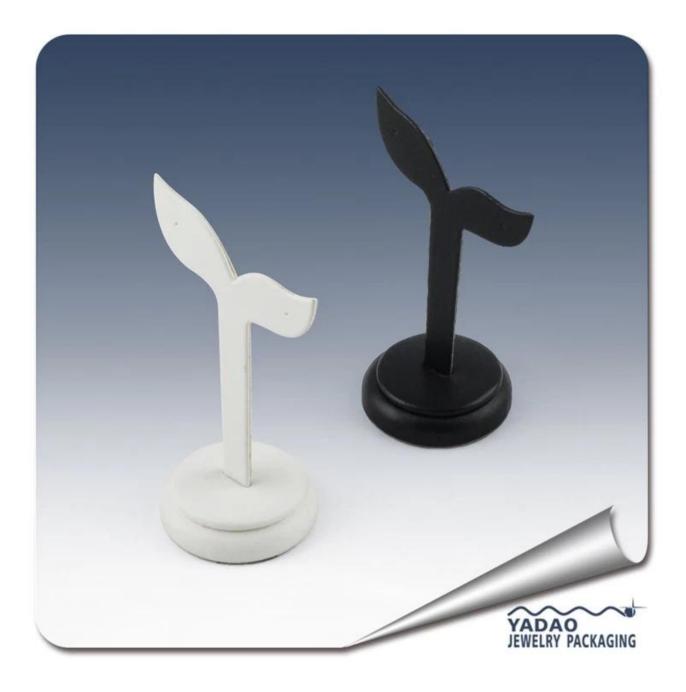

# Sophisticated fine simple cute attractive black mach with white earring display stands for women with plastic + leather/velvet

**Product Description:** 