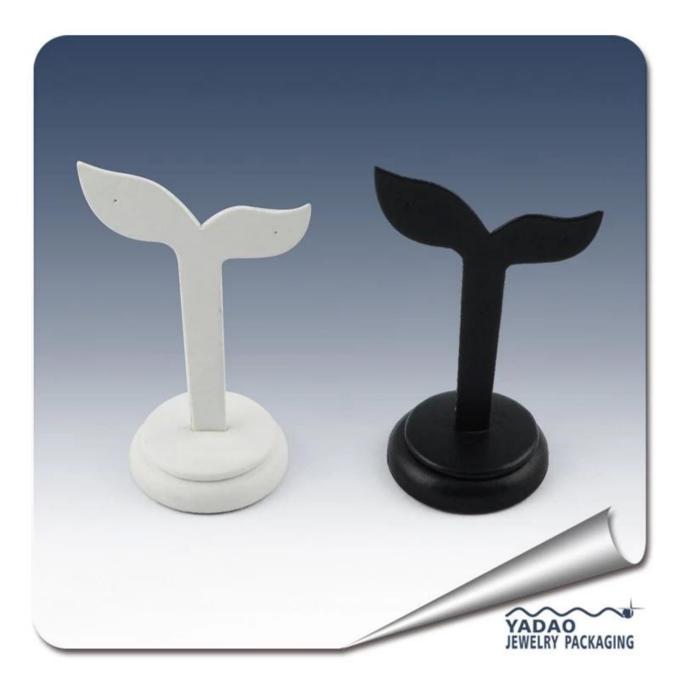

# Sophisticated fine simple cute attractive black mach with white earring display stands for women with plastic + leather/velvet

**Product Description:** 