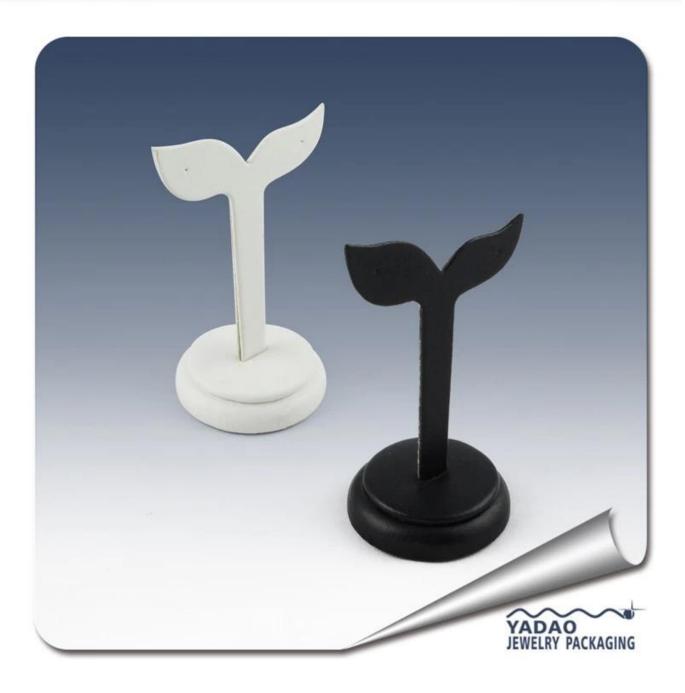

# Sophisticated fine simple cute attractive black mach with white earring display stands for women with plastic + leather/velvet

**Product Description:** 