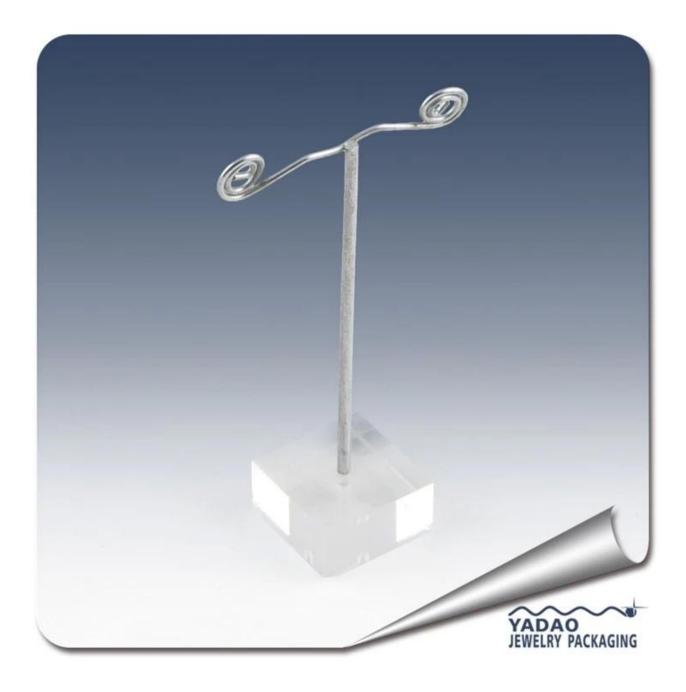

# Sophisticated fine simple cute attractive black mach with white earring display stands for women with plastic + leather/velvet



**Product Description:** 







# Other products you may interested in:







# **Environment**

×

Production process:

# **Production Process**



Packaging & Delivery



Transparent PVC wrapped



Paper wrapped







Bubble wrapped

EPE wrapped

Carton with foam Inside









## Shipping[]



# **Certificates:**



## **Cooperation partner:**















lianna

CHOW TAI SENG



FINE JEWELLERY









OUXIS

## Payment:



multi payment methods are available to serve the worldwide traders.

## FAQ

#### Q1. What's your product range?

- 1. Jewelry Display Stand---Earring/Necklace/Pendant/Bracelet/Bangle/Ring display holder
- 2. Jewelry Trays
- 3. Jewelry Display Sets
- 4. Jewelry Boxes---Paper Box/Plastic Box/Wooden Box/Velvet Box
- 5.Packaging---Jewelry Pouches/ Paper Gift Bags

#### Q2. Are you a direct manufacturer?

Yes. We have been specialized in j