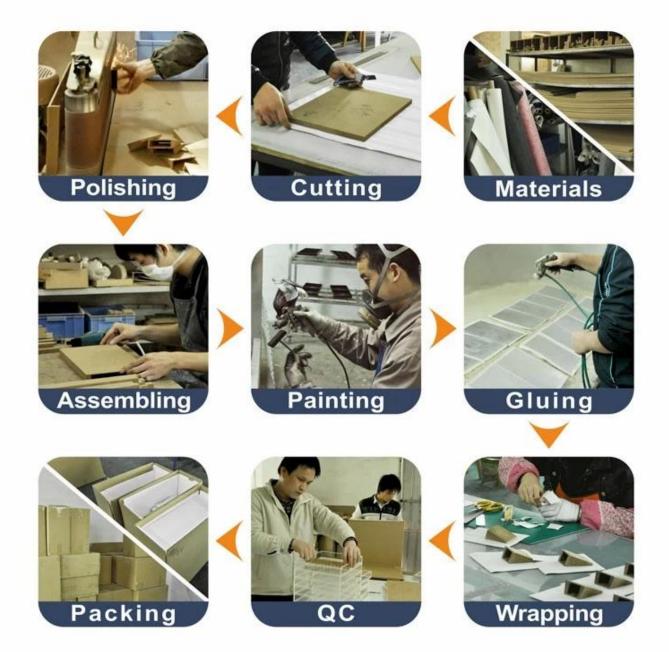

# **Environment**

×

Production process:

# **Production Process**

Packaging & Delivery

Transparent PVC wrapped

Paper wrapped

Bubble wrapped

EPE wrapped

Carton with foam Inside